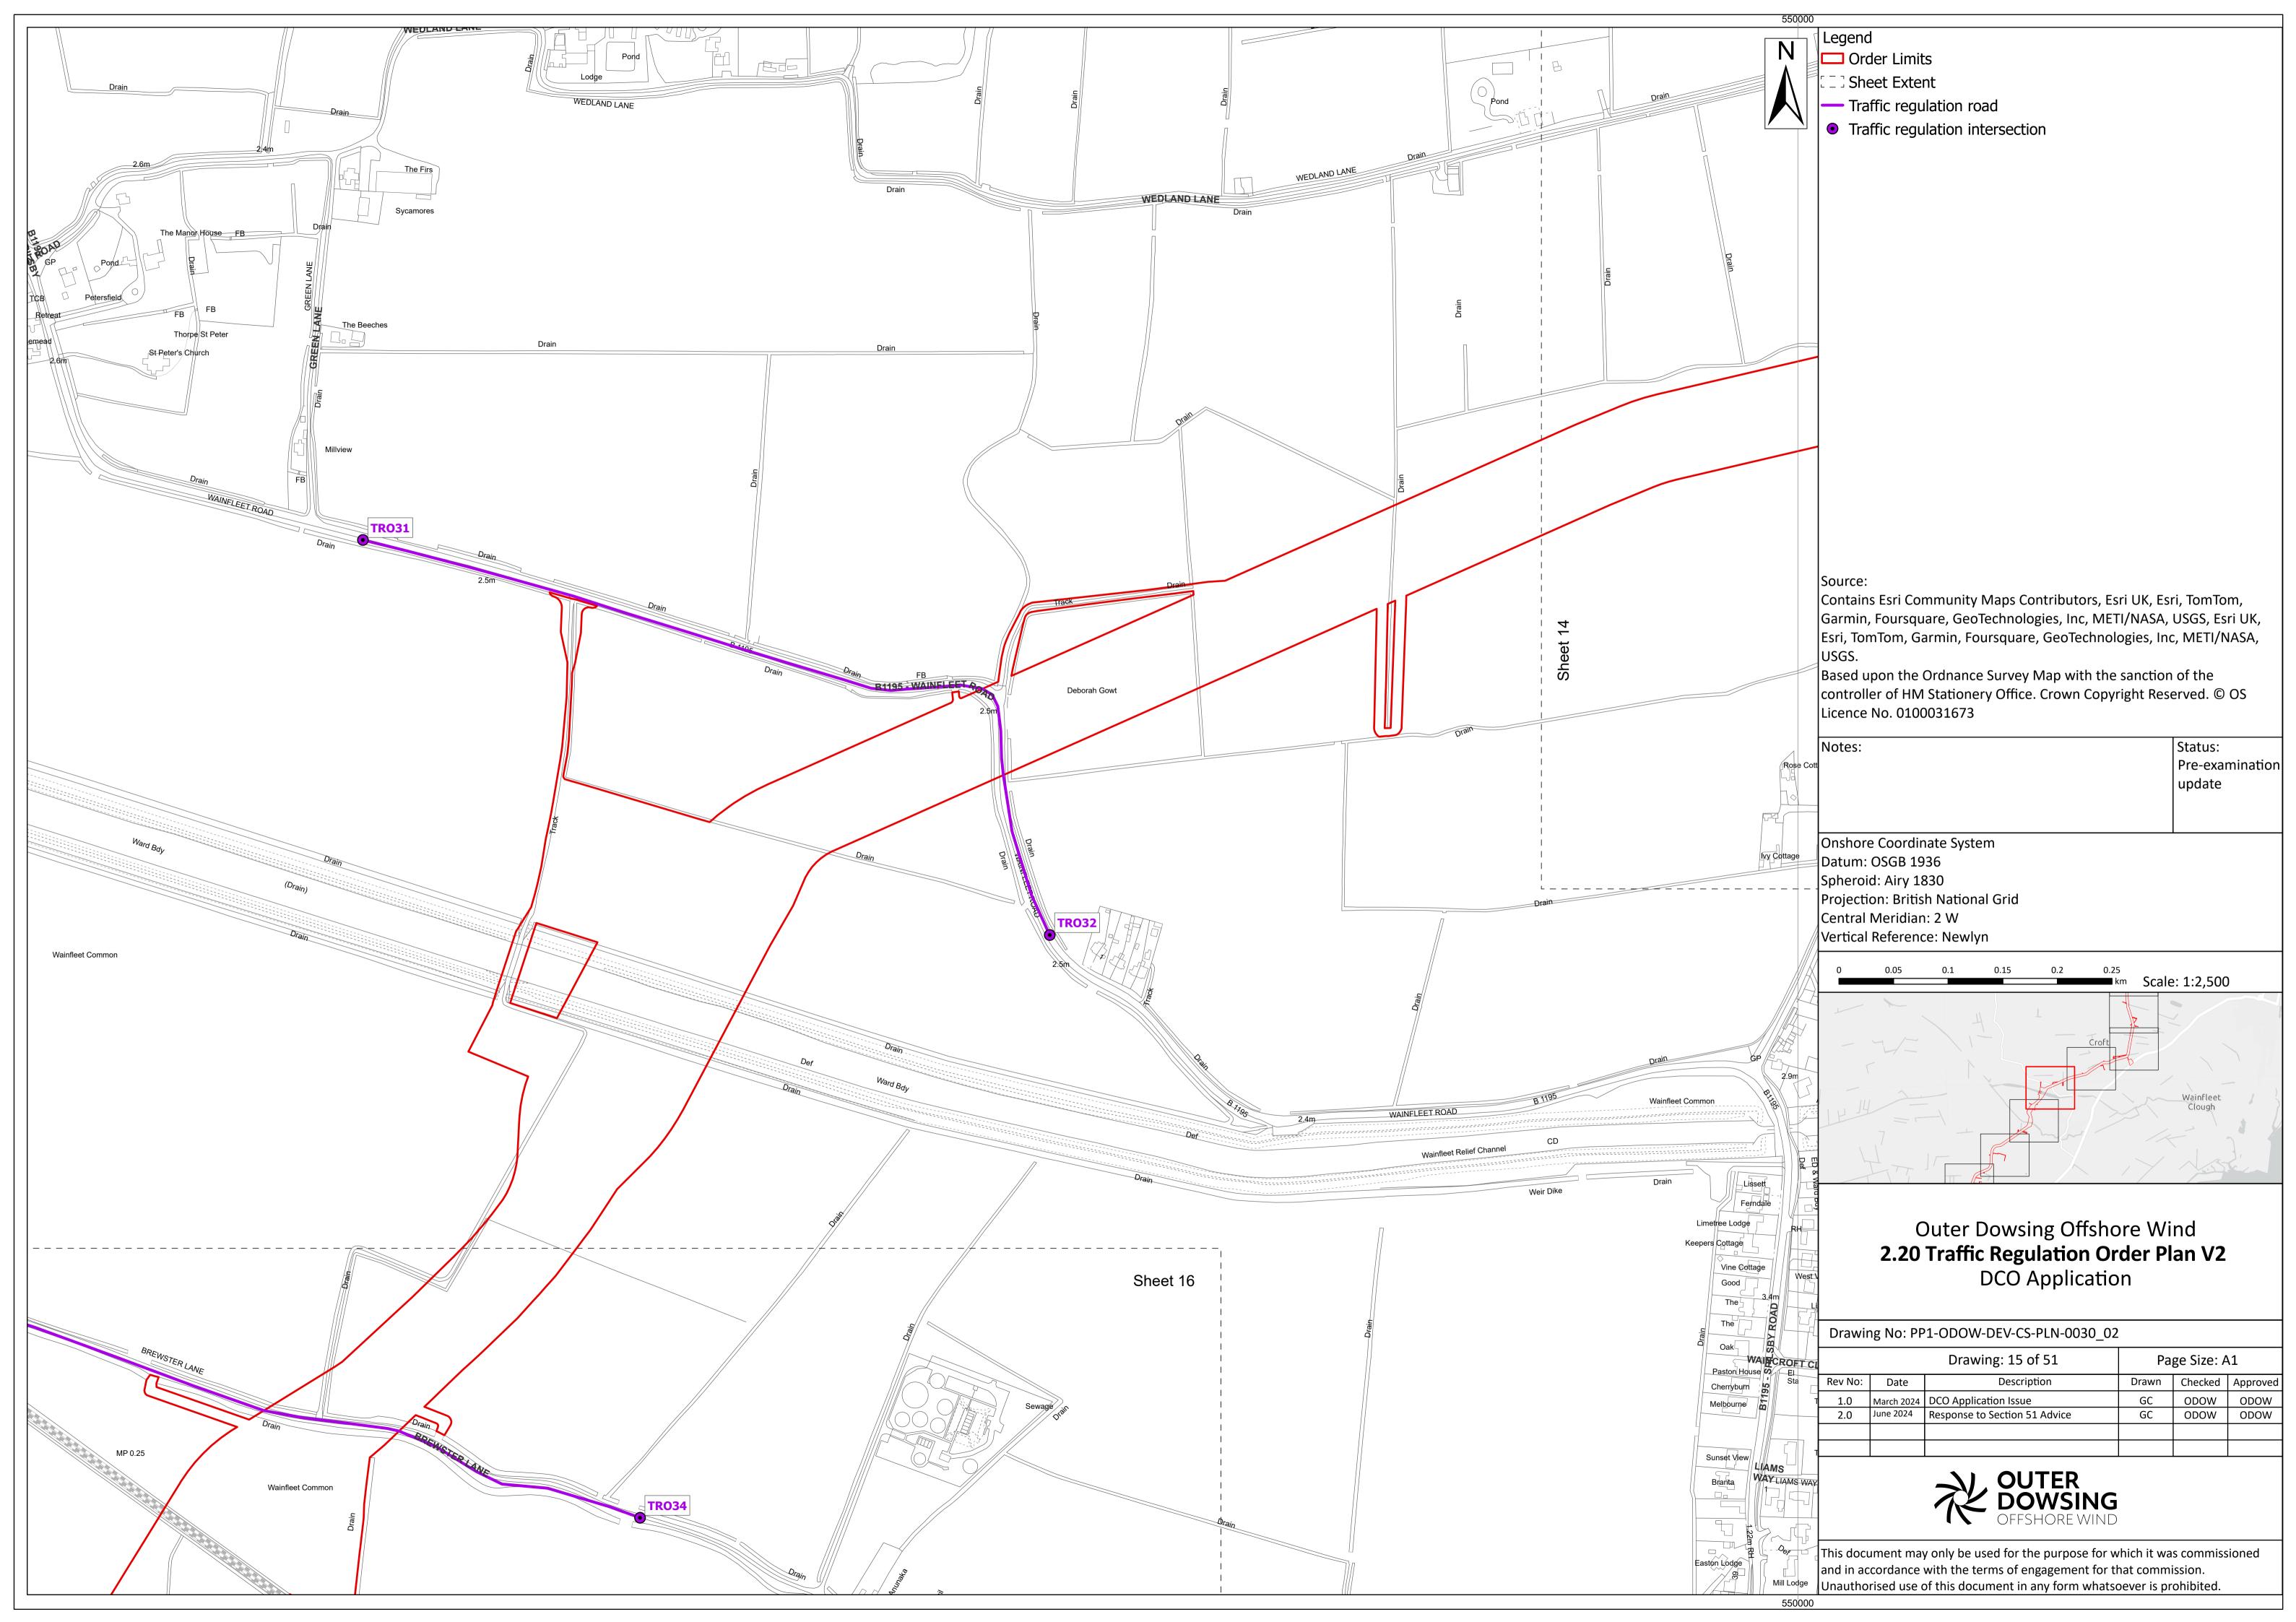

Document Reference: 2.20

**Řev: 2.0** 

Pursuant to APFP Regulation:

| Company:                        |               | Outer Dowsing Offshore Wind        |                                  |                  | Asset:                                           |                  | Whole Asset |                  |
|---------------------------------|---------------|------------------------------------|----------------------------------|------------------|--------------------------------------------------|------------------|-------------|------------------|
| Project:                        |               | Whole Wind Farm                    |                                  |                  | Sub<br>Project/Package:                          |                  | Whole Asset |                  |
| Document Title or Description:  |               | 2.20 Traffic Regulation Order Plan |                                  |                  |                                                  |                  |             |                  |
| Internal<br>Document<br>Number: |               | PP1-ODOW-DEV-CS-PLN-0030_02        |                                  |                  | 3 <sup>rd</sup> Party Doc No<br>(If applicable): |                  | N/A         |                  |
| Rev No.                         | Date          |                                    | Status / Reason for Issue        | Author           | Checked by                                       | Reviewed<br>by   |             | Approved by      |
| 1.0                             | March<br>2024 |                                    | DCO Application                  | Outer<br>Dowsing | Shepherd &<br>Wedderburn                         | Outer<br>Dowsing |             | Outer<br>Dowsing |
| 2.0                             | July<br>2024  |                                    | Response to<br>Section 51 Advice | Outer<br>Dowsing | Shepherd &<br>Wedderburn                         | Outer<br>Dowsing |             | Outer<br>Dowsing |