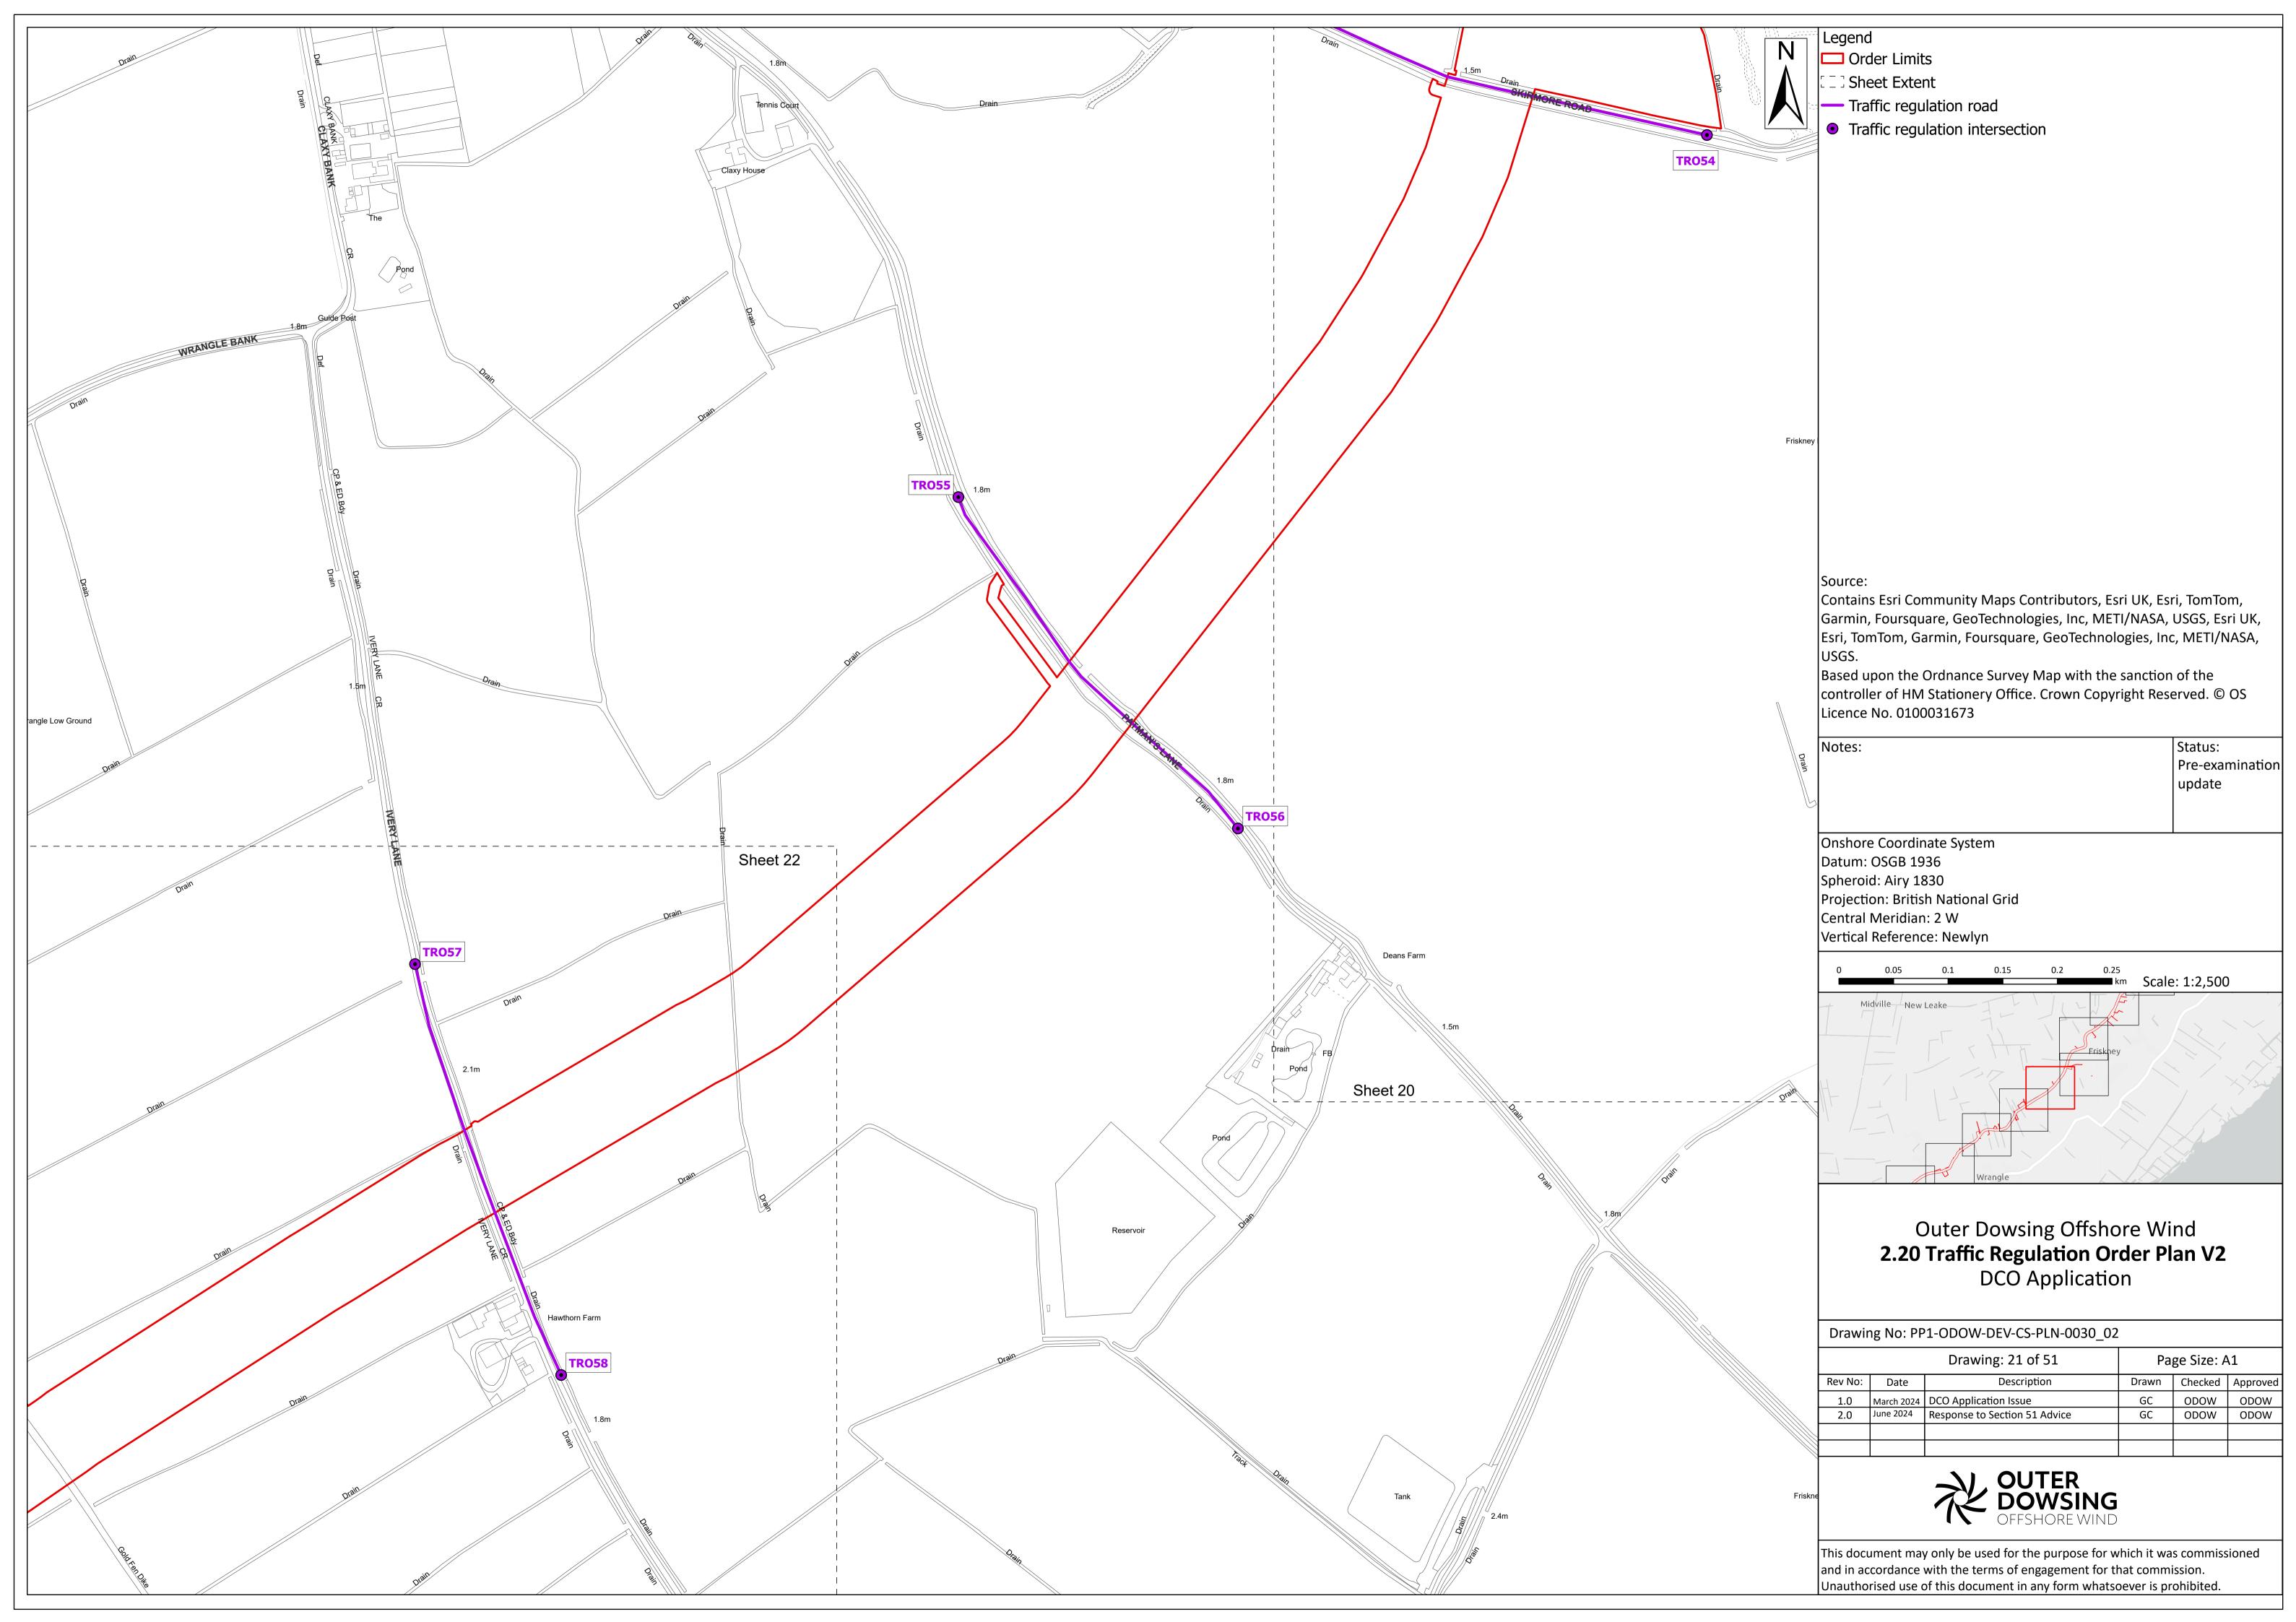

|
| Rev No.                         | Date          |                                    | Status / Reason for Issue        | Author           | Checked by                                       | Reviewed<br>by   |             | Approved by      |
| 1.0                             | March<br>2024 |                                    | DCO Application                  | Outer<br>Dowsing | Shepherd &<br>Wedderburn                         | Outer<br>Dowsing |             | Outer<br>Dowsing |
| 2.0                             | July<br>2024  |                                    | Response to<br>Section 51 Advice | Outer<br>Dowsing | Shepherd &<br>Wedderburn                         | Outer<br>Dowsing |             | Outer<br>Dowsing |