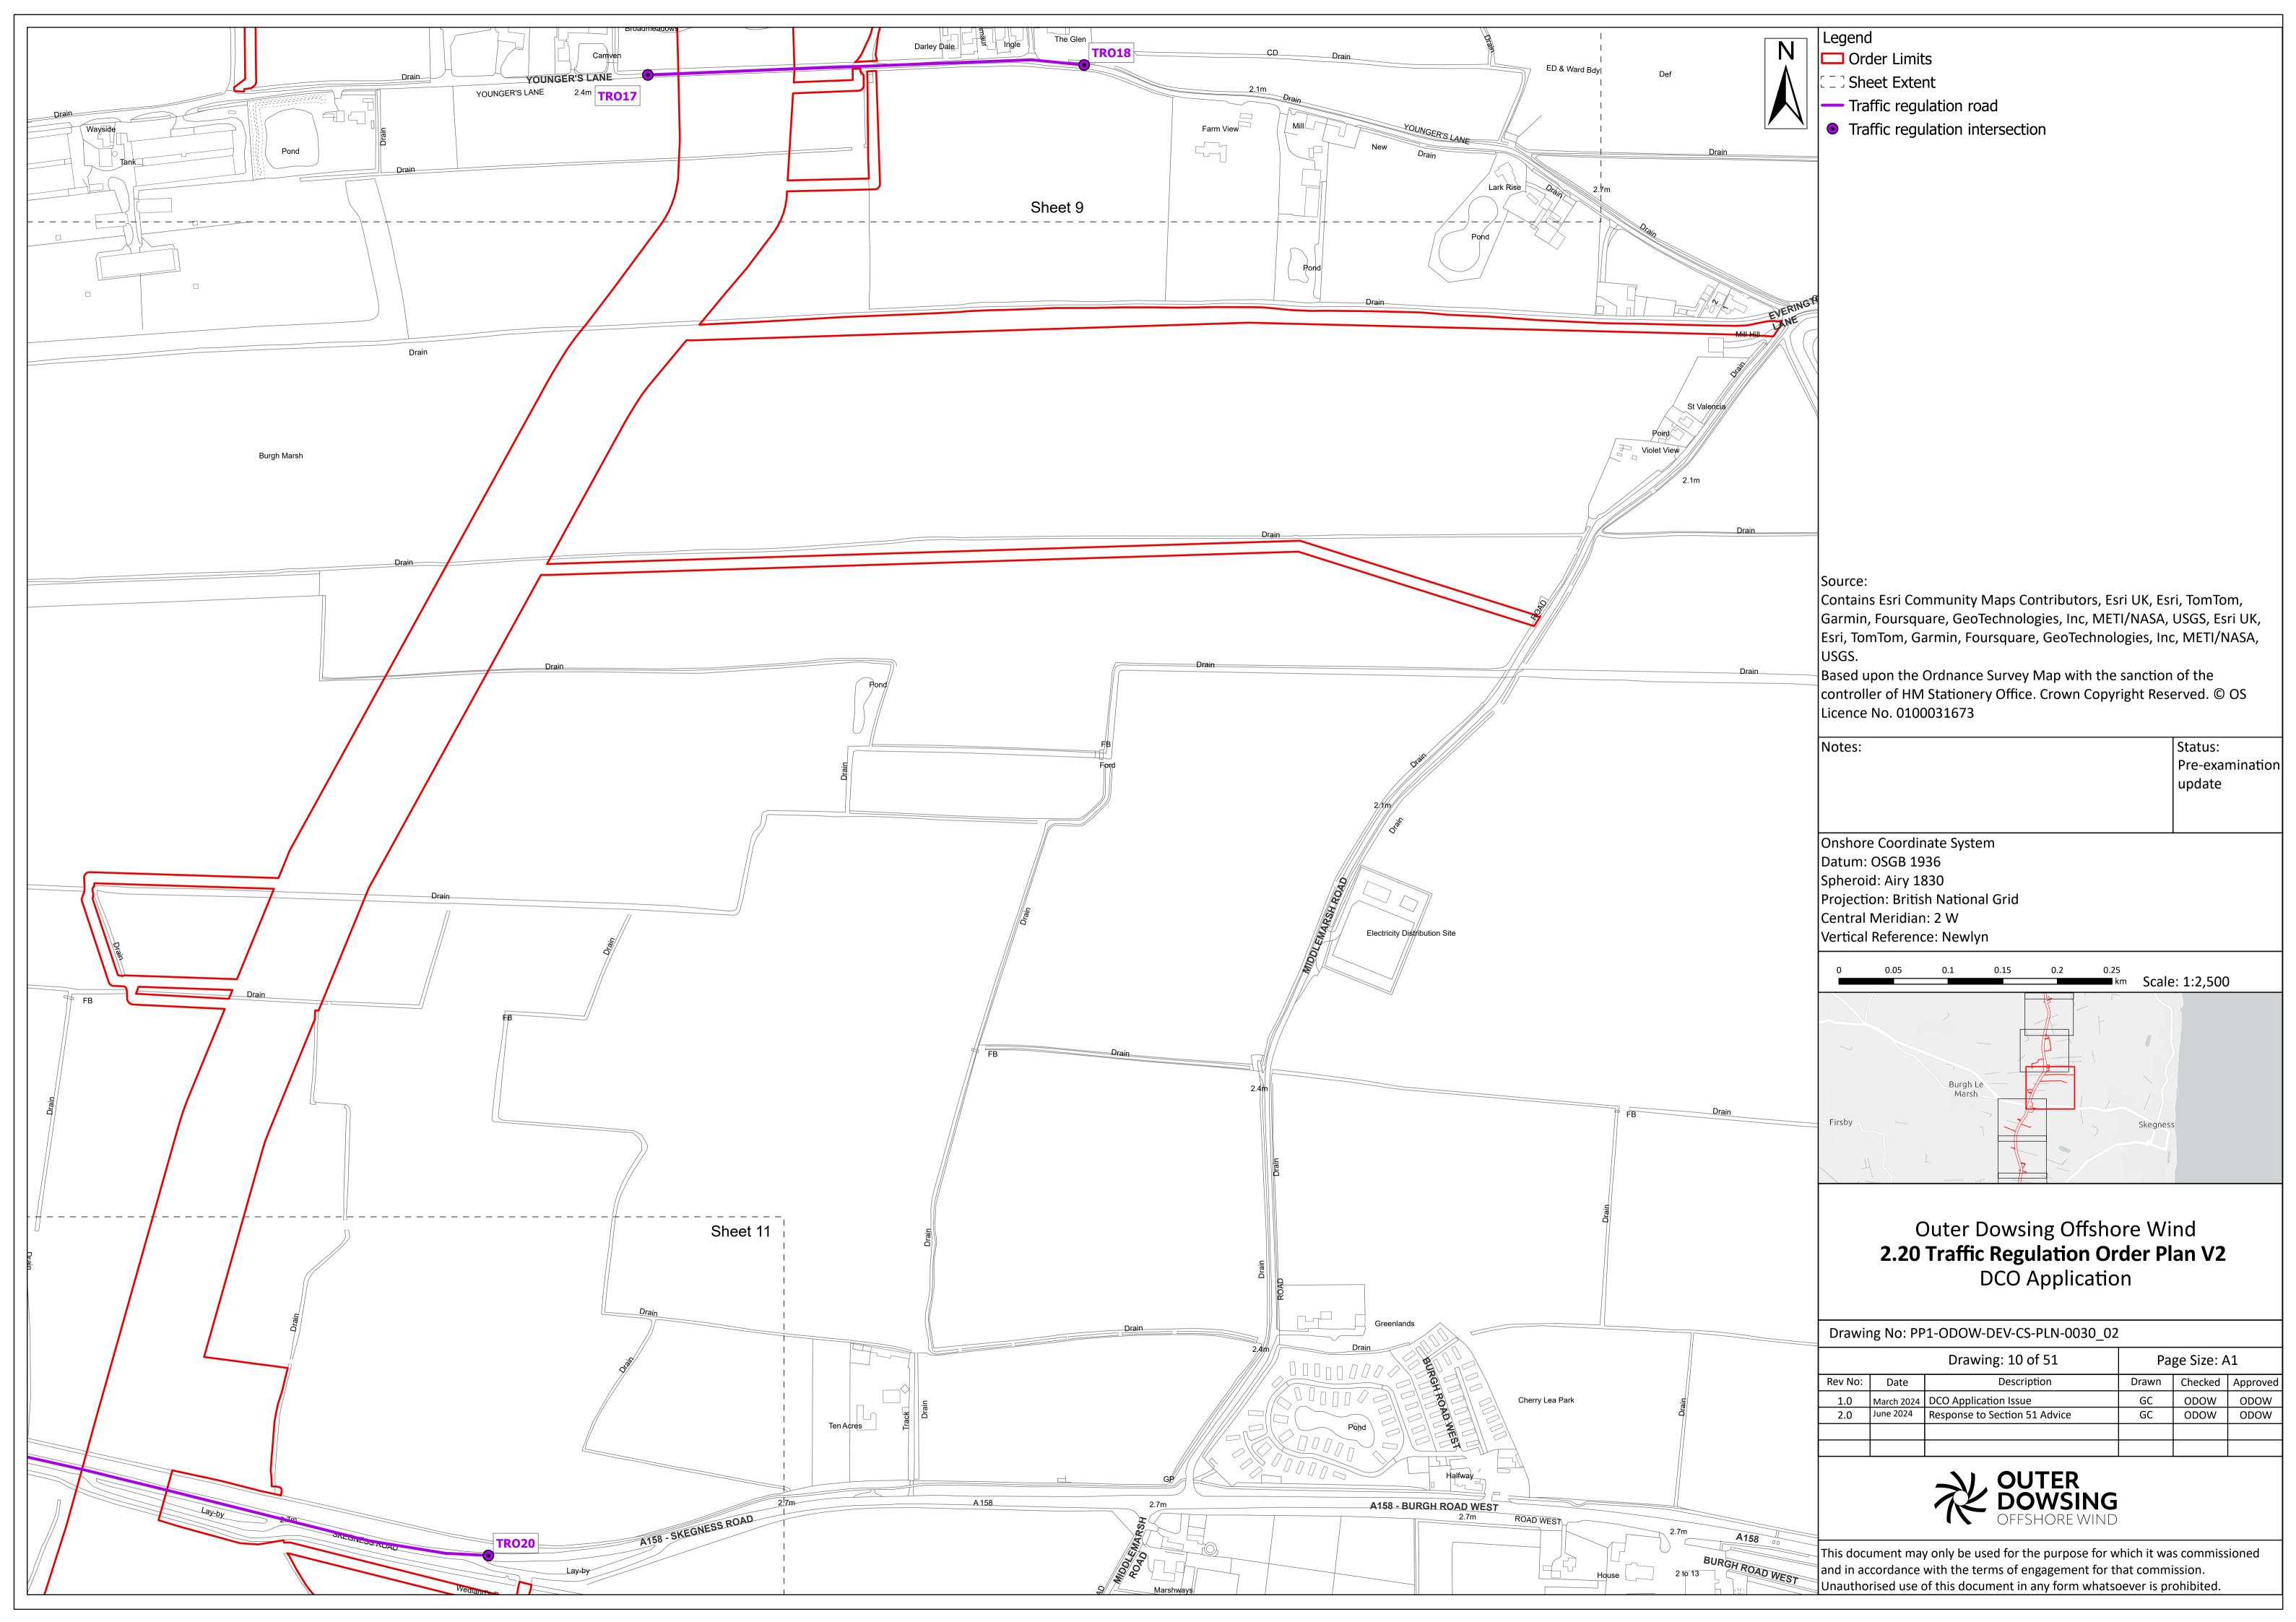

Document Reference: 2.20

**Řev: 2.0** 

Pursuant to APFP Regulation:

| Company:                        |               | Outer Dowsing Offshore Wind        |                                  |                  | Asset:                                           |                  | Whole Asset |                  |
|---------------------------------|---------------|------------------------------------|----------------------------------|------------------|--------------------------------------------------|------------------|-------------|------------------|
| Project:                        |               | Whole Wind Farm                    |                                  |                  | Sub<br>Project/Package:                          |                  | Whole Asset |                  |
| Document Title or Description:  |               | 2.20 Traffic Regulation Order Plan |                                  |                  |                                                  |                  |             |                  |
| Internal<br>Document<br>Number: |               | PP1-ODOW-DEV-CS-PLN-0030_02        |                                  |                  | 3 <sup>rd</sup> Party Doc No<br>(If applicable): |                  | N/A         |                  |
| Rev No.                         | Date          |                                    | Status / Reason for Issue        | Author           | Checked by                                       | Reviewed<br>by   |             | Approved by      |
| 1.0                             | March<br>2024 |                                    | DCO Application                  | Outer<br>Dowsing | Shepherd &<br>Wedderburn                         | Outer<br>Dowsing |             | Outer<br>Dowsing |
| 2.0                             | July<br>2024  |                                    | Response to<br>Section 51 Advice | Outer<br>Dowsing | Shepherd &<br>Wedderburn                         | Outer<br>Dowsing |             | Outer<br>Dowsing |