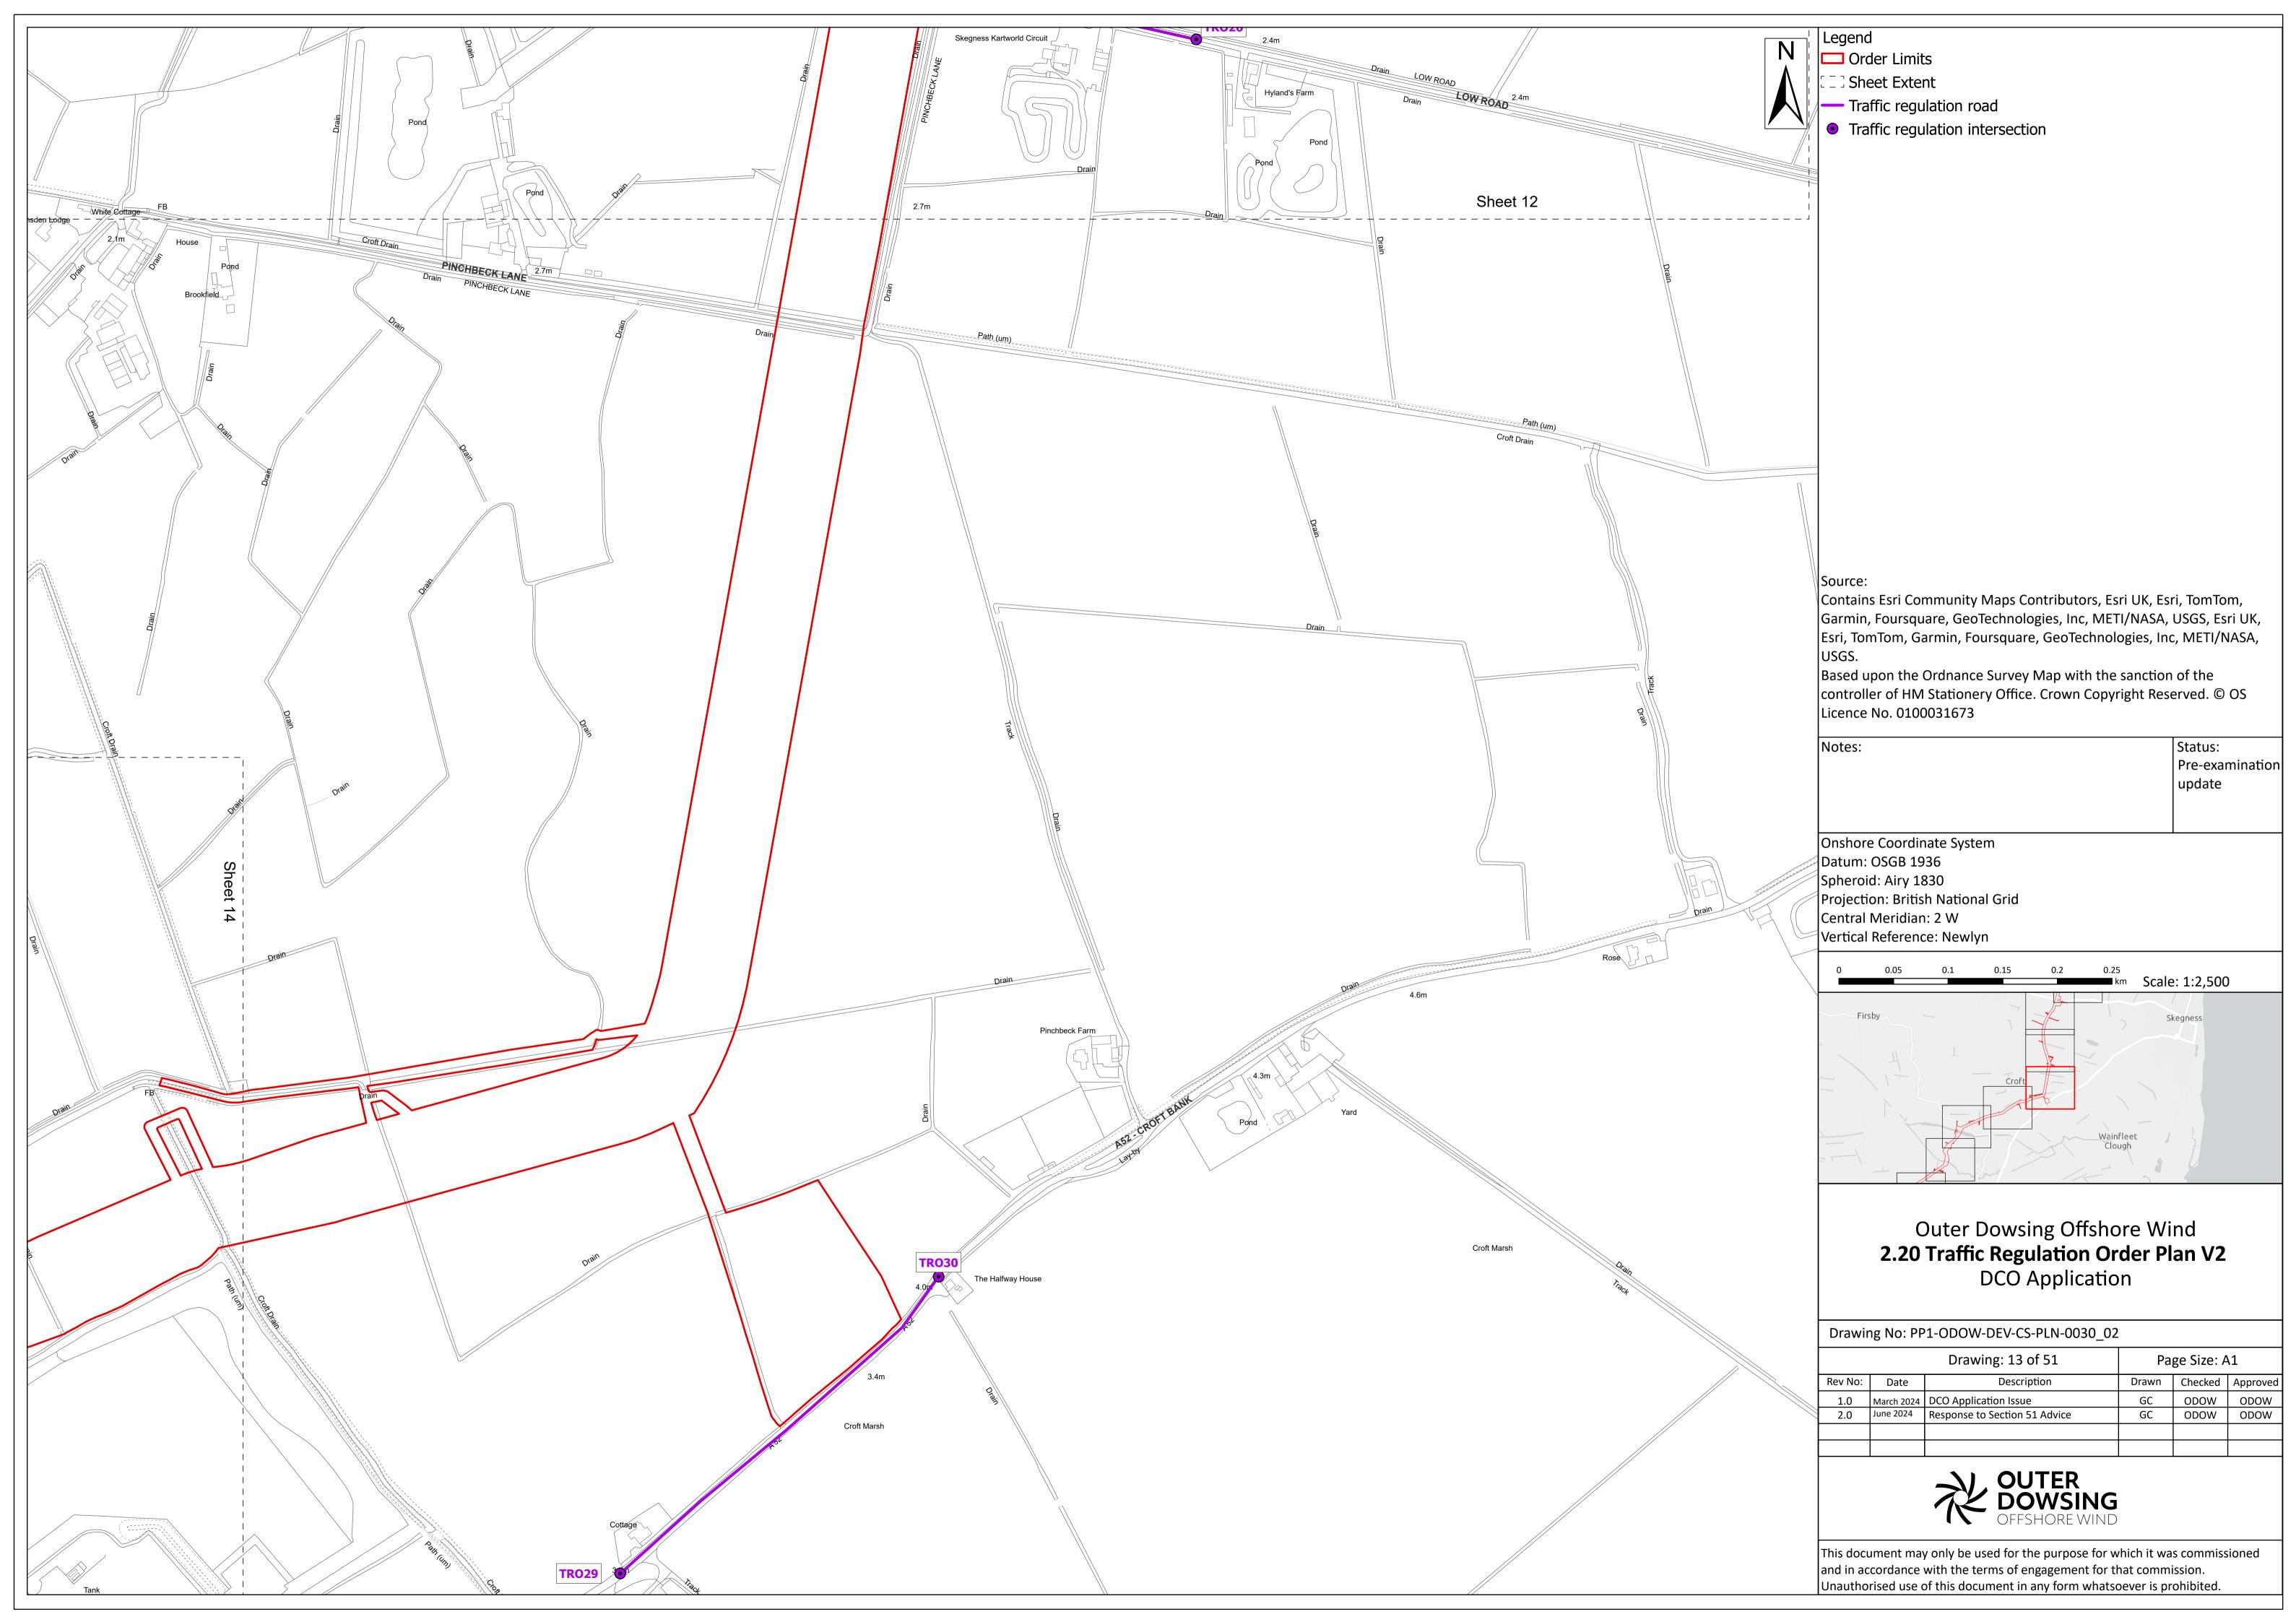

Document Reference: 2.20

**Řev: 2.0** 

Pursuant to APFP Regulation:

| Company:                        |               | Outer Dowsing Offshore Wind        |                                  |                  | Asset:                                           |                  | Whole Asset |                  |
|---------------------------------|---------------|------------------------------------|----------------------------------|------------------|--------------------------------------------------|------------------|-------------|------------------|
| Project:                        |               | Whole Wind Farm                    |                                  |                  | Sub<br>Project/Package:                          |                  | Whole Asset |                  |
| Document Title or Description:  |               | 2.20 Traffic Regulation Order Plan |                                  |                  |                                                  |                  |             |                  |
| Internal<br>Document<br>Number: |               | PP1-ODOW-DEV-CS-PLN-0030_02        |                                  |                  | 3 <sup>rd</sup> Party Doc No<br>(If applicable): |                  | N/A         |                  |
| Rev No.                         | Date          |                                    | Status / Reason for Issue        | Author           | Checked by                                       | Reviewed<br>by   |             | Approved by      |
| 1.0                             | March<br>2024 |                                    | DCO Application                  | Outer<br>Dowsing | Shepherd &<br>Wedderburn                         | Outer<br>Dowsing |             | Outer<br>Dowsing |
| 2.0                             | July<br>2024  |                                    | Response to<br>Section 51 Advice | Outer<br>Dowsing | Shepherd &<br>Wedderburn                         | Outer<br>Dowsing |             | Outer<br>Dowsing |