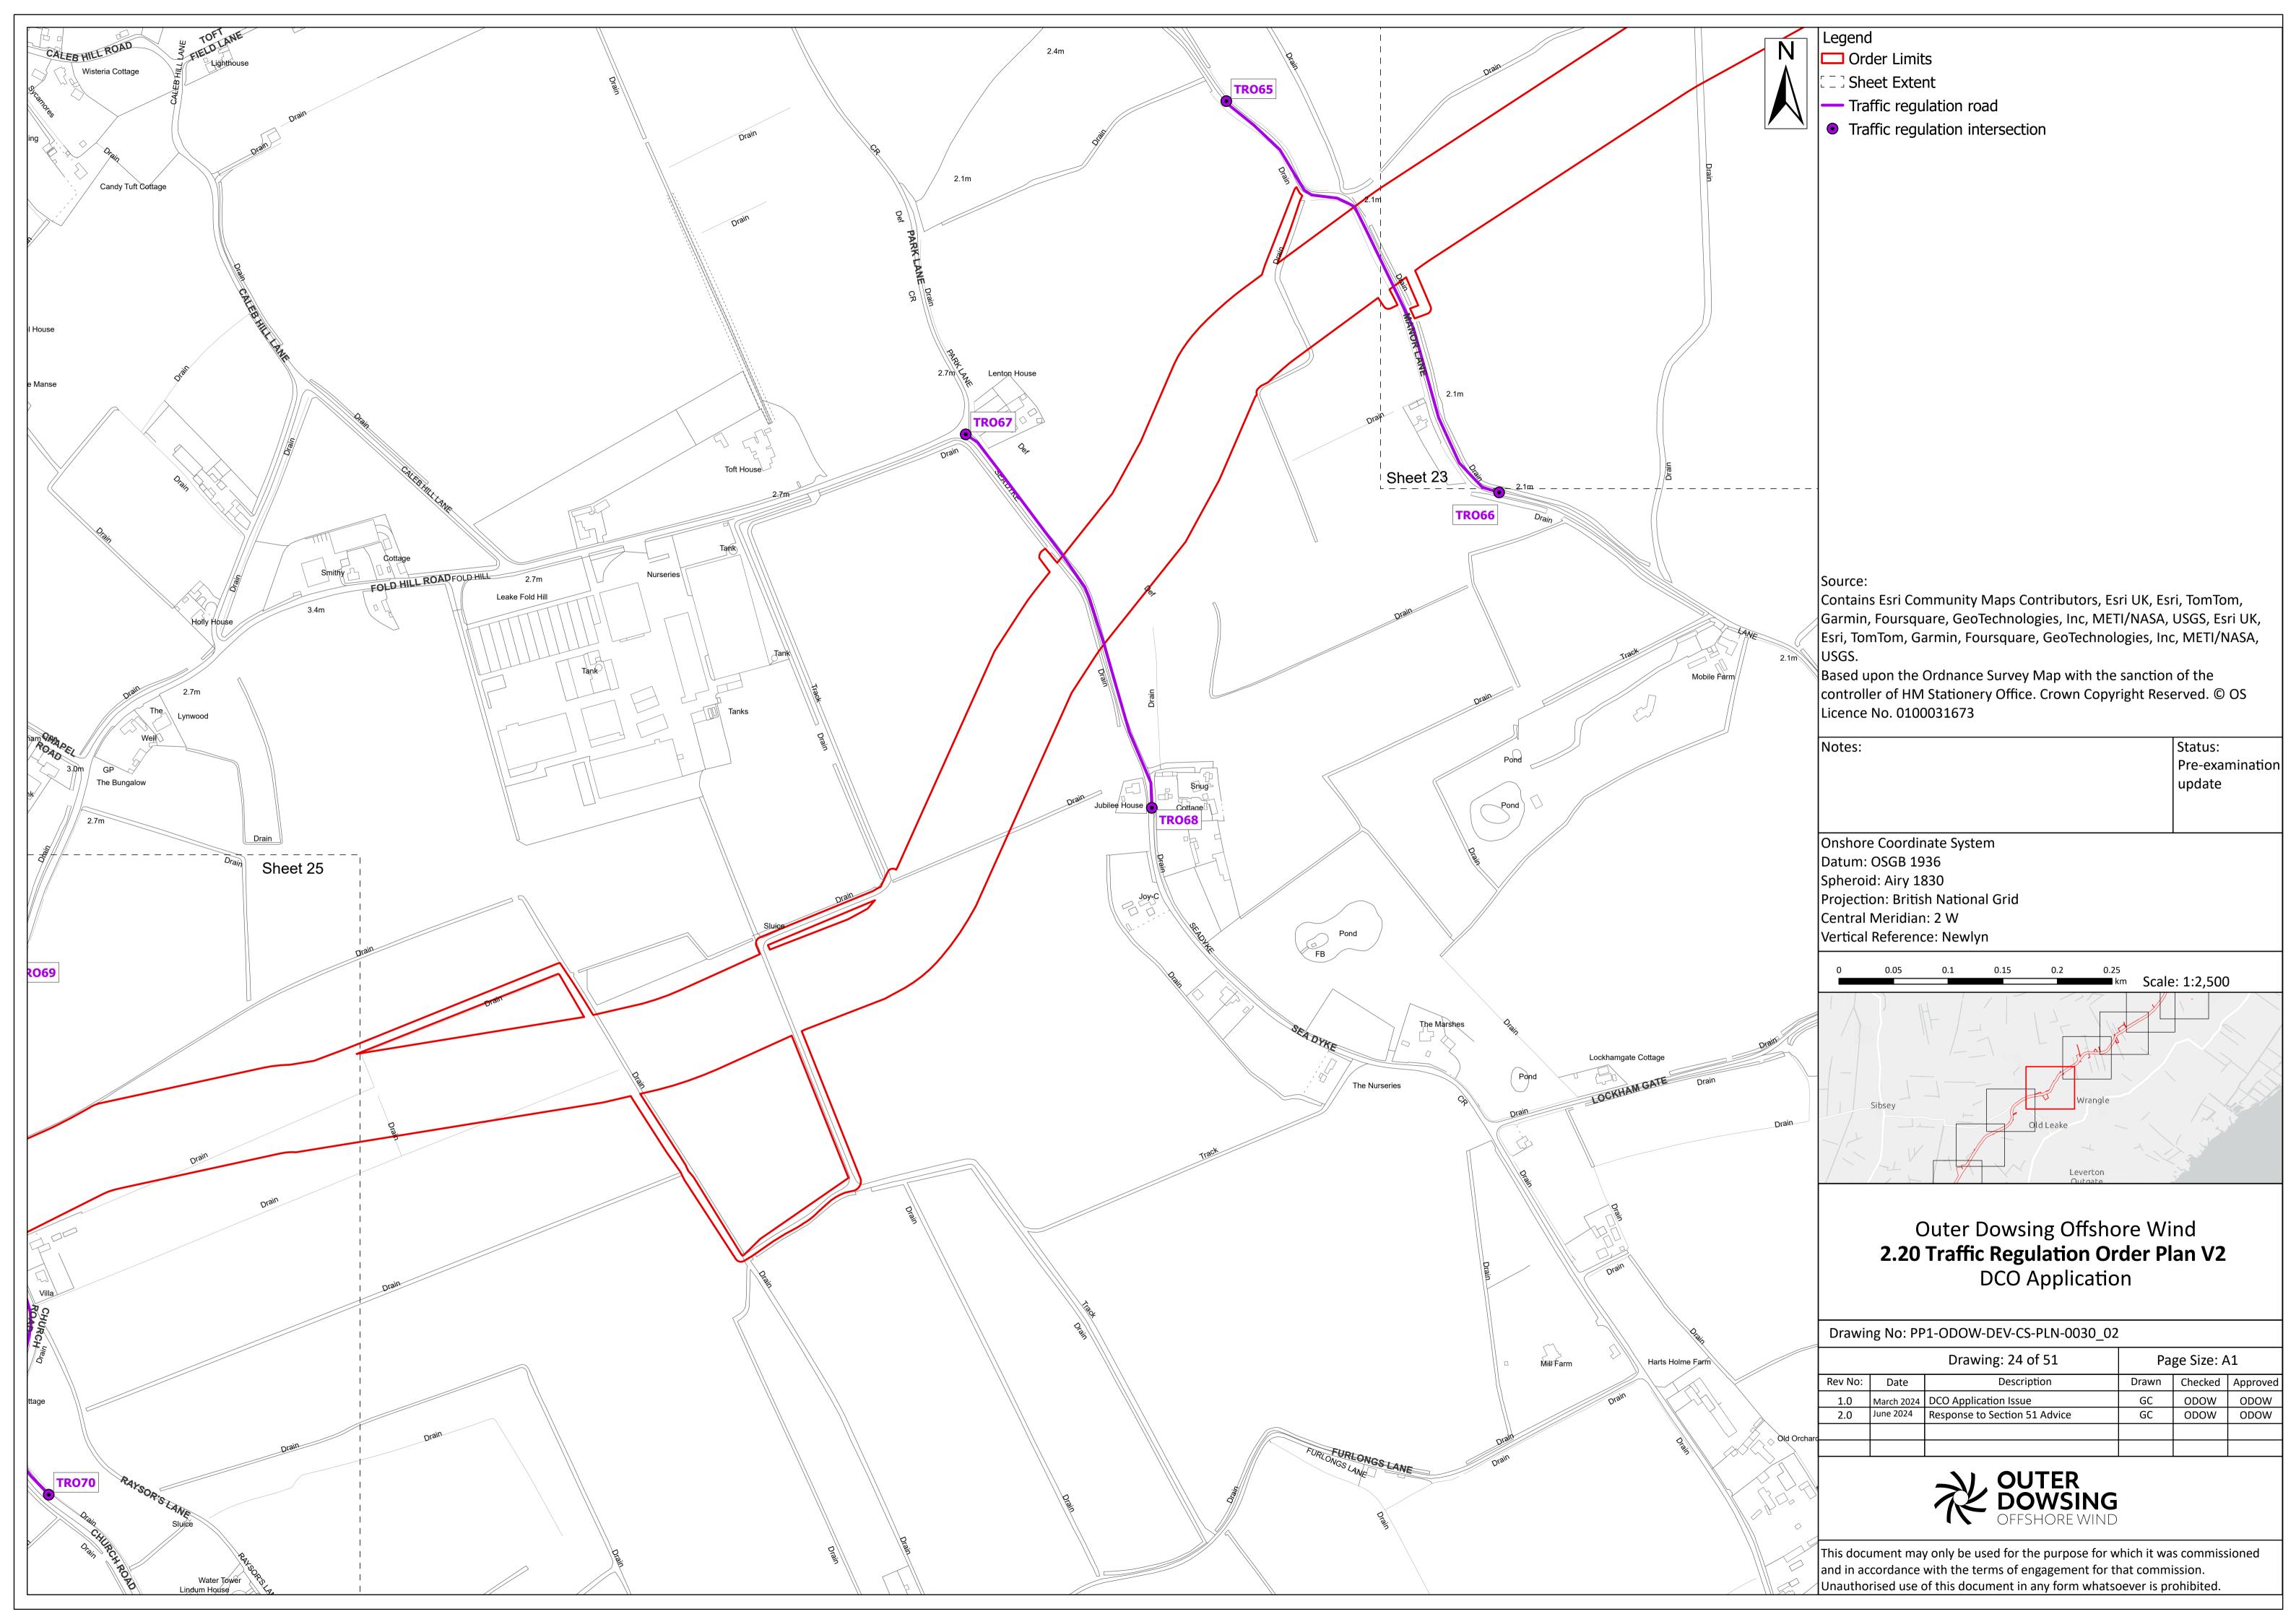

Document Reference: 2.20

**Řev: 2.0** 

Pursuant to APFP Regulation:

| Company:                        |               | Outer Dowsing Offshore Wind        |                                  |                  | Asset:                                           |                  | Whole Asset |                  |
|---------------------------------|---------------|------------------------------------|----------------------------------|------------------|--------------------------------------------------|------------------|-------------|------------------|
| Project:                        |               | Whole Wind Farm                    |                                  |                  | Sub<br>Project/Package:                          |                  | Whole Asset |                  |
| Document Title or Description:  |               | 2.20 Traffic Regulation Order Plan |                                  |                  |                                                  |                  |             |                  |
| Internal<br>Document<br>Number: |               | PP1-ODOW-DEV-CS-PLN-0030_02        |                                  |                  | 3 <sup>rd</sup> Party Doc No<br>(If applicable): |                  | N/A         |                  |
| Rev No.                         | Date          |                                    | Status / Reason for Issue        | Author           | Checked by                                       | Reviewed<br>by   |             | Approved by      |
| 1.0                             | March<br>2024 |                                    | DCO Application                  | Outer<br>Dowsing | Shepherd &<br>Wedderburn                         | Outer<br>Dowsing |             | Outer<br>Dowsing |
| 2.0                             | July<br>2024  |                                    | Response to<br>Section 51 Advice | Outer<br>Dowsing | Shepherd &<br>Wedderburn                         | Outer<br>Dowsing |             | Outer<br>Dowsing |