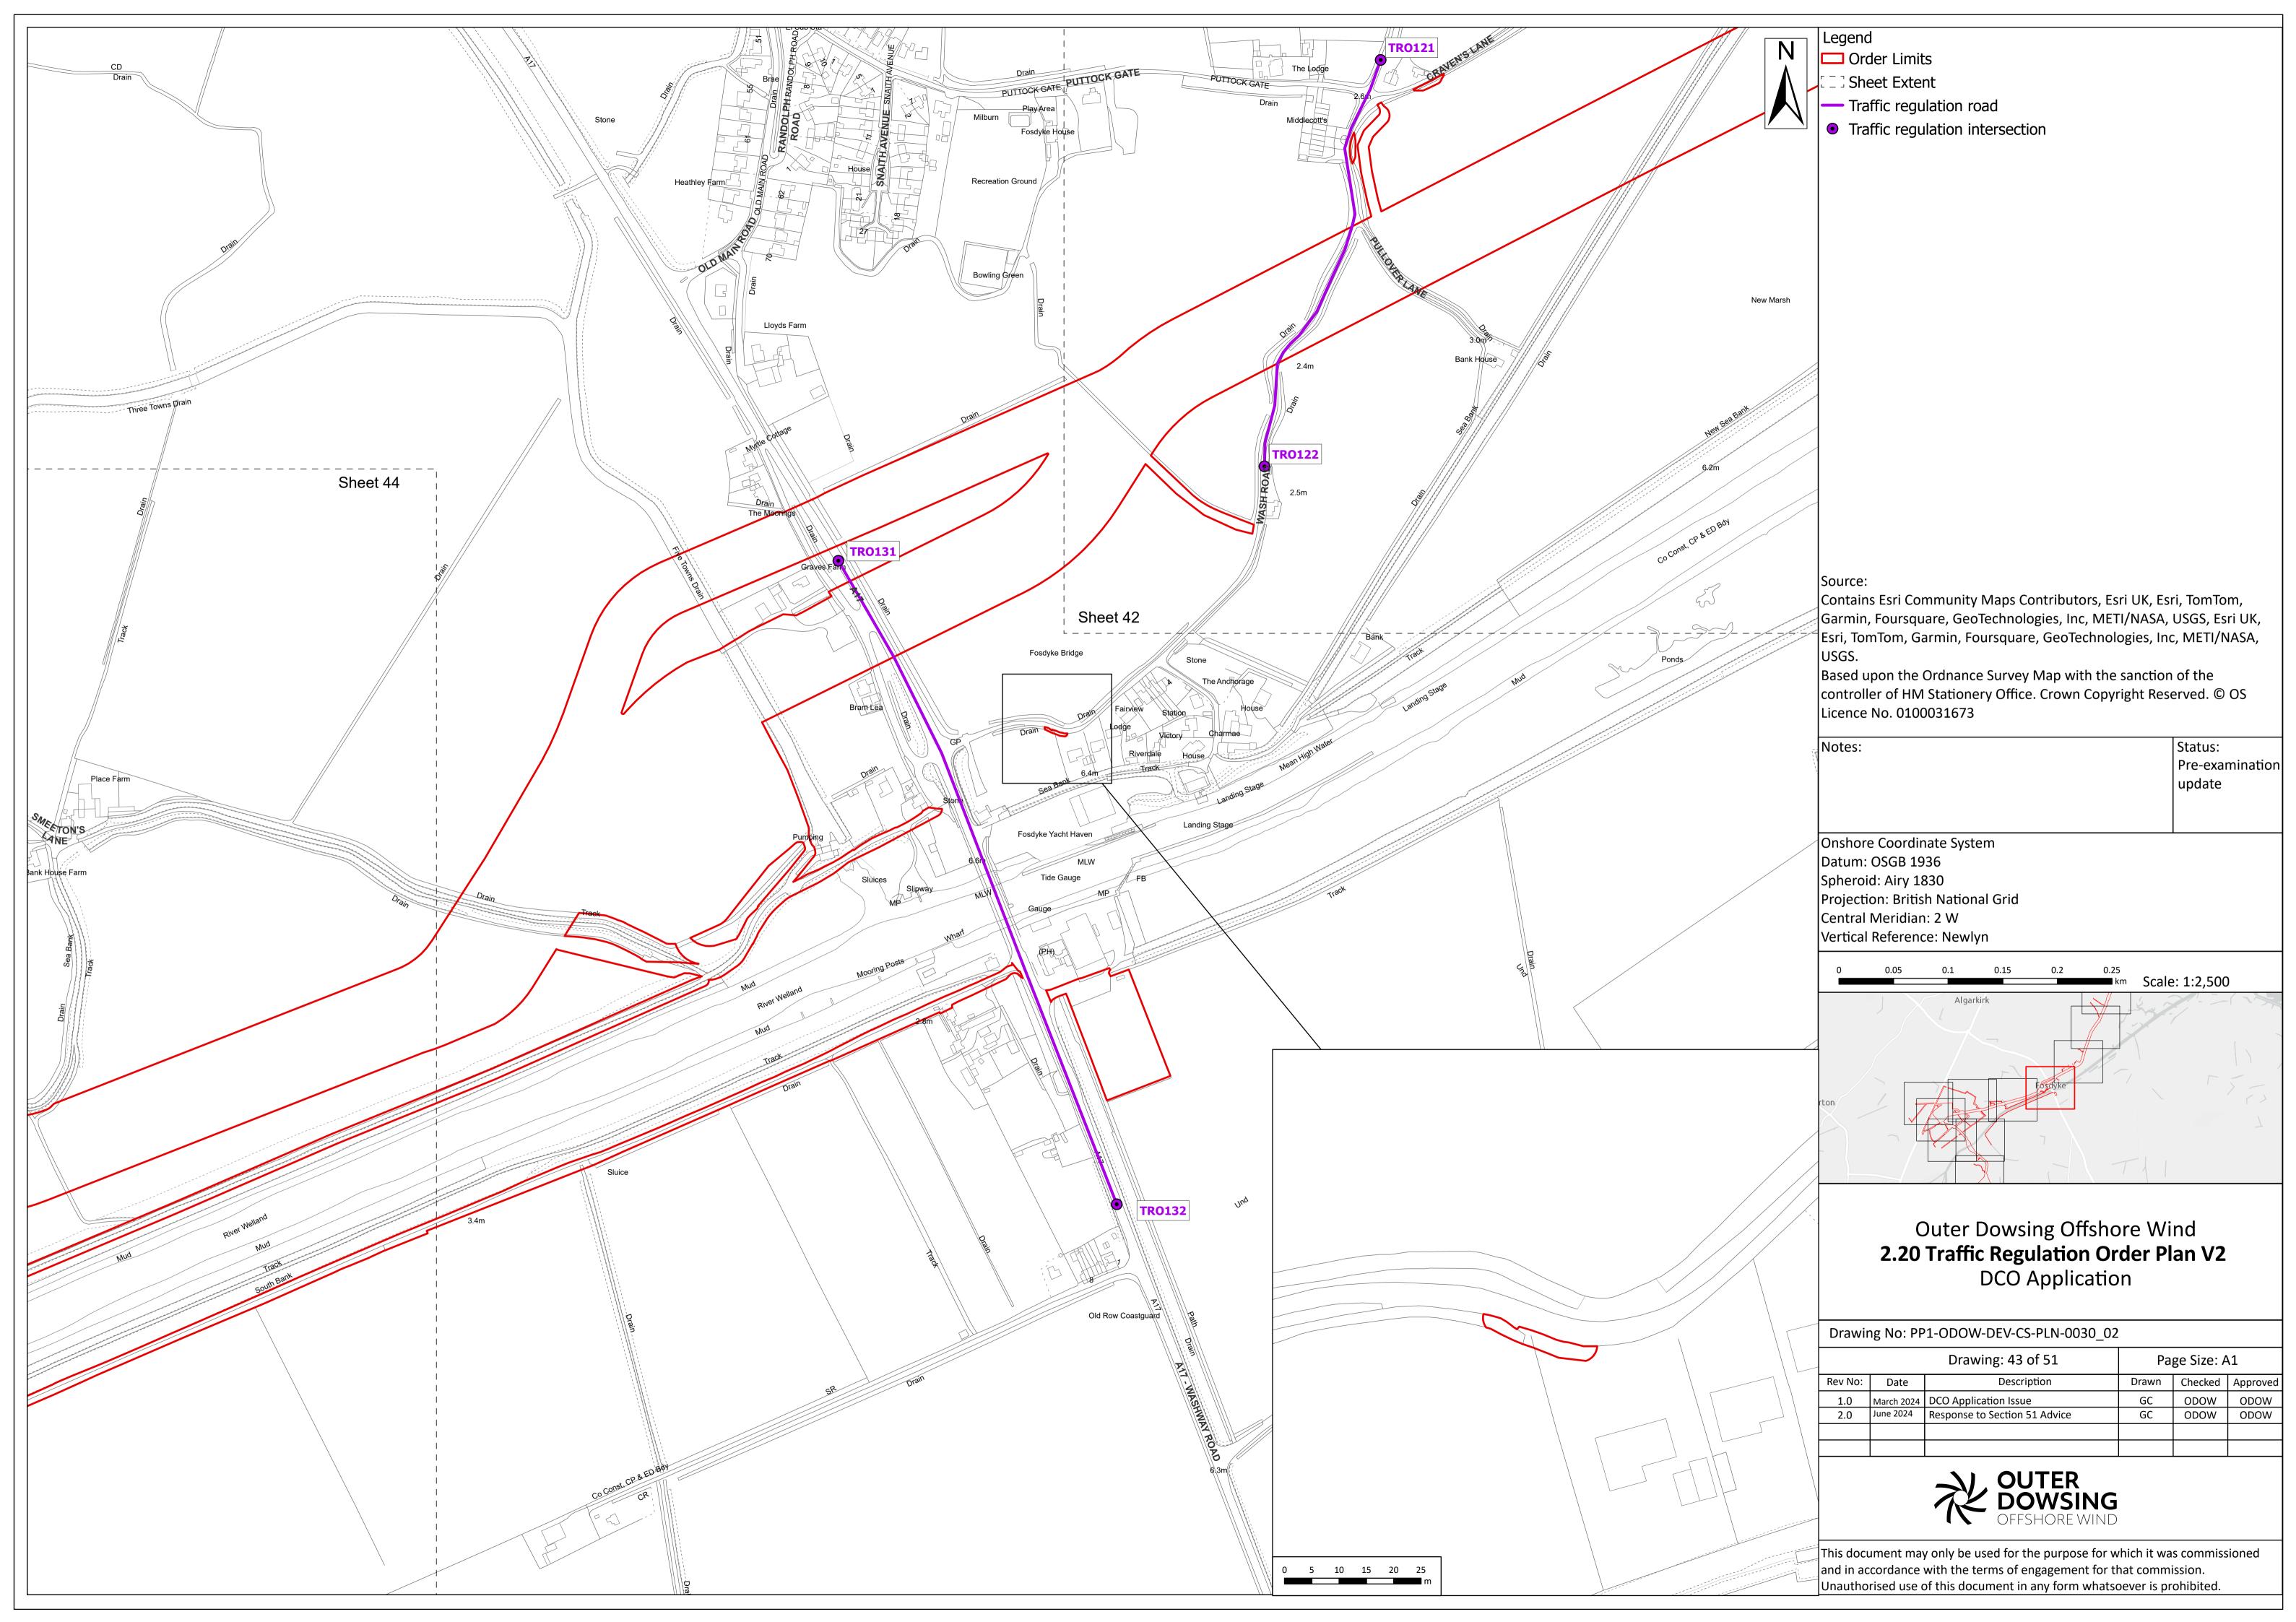

| Date          |                                    | Status / Reason for Issue        | Author           | Checked by                                       | Reviewed<br>by   |             | Approved by      |
| 1.0                             | March<br>2024 |                                    | DCO Application                  | Outer<br>Dowsing | Shepherd &<br>Wedderburn                         | Outer<br>Dowsing |             | Outer<br>Dowsing |
| 2.0                             | July<br>2024  |                                    | Response to<br>Section 51 Advice | Outer<br>Dowsing | Shepherd &<br>Wedderburn                         | Outer<br>Dowsing |             | Outer<br>Dowsing |