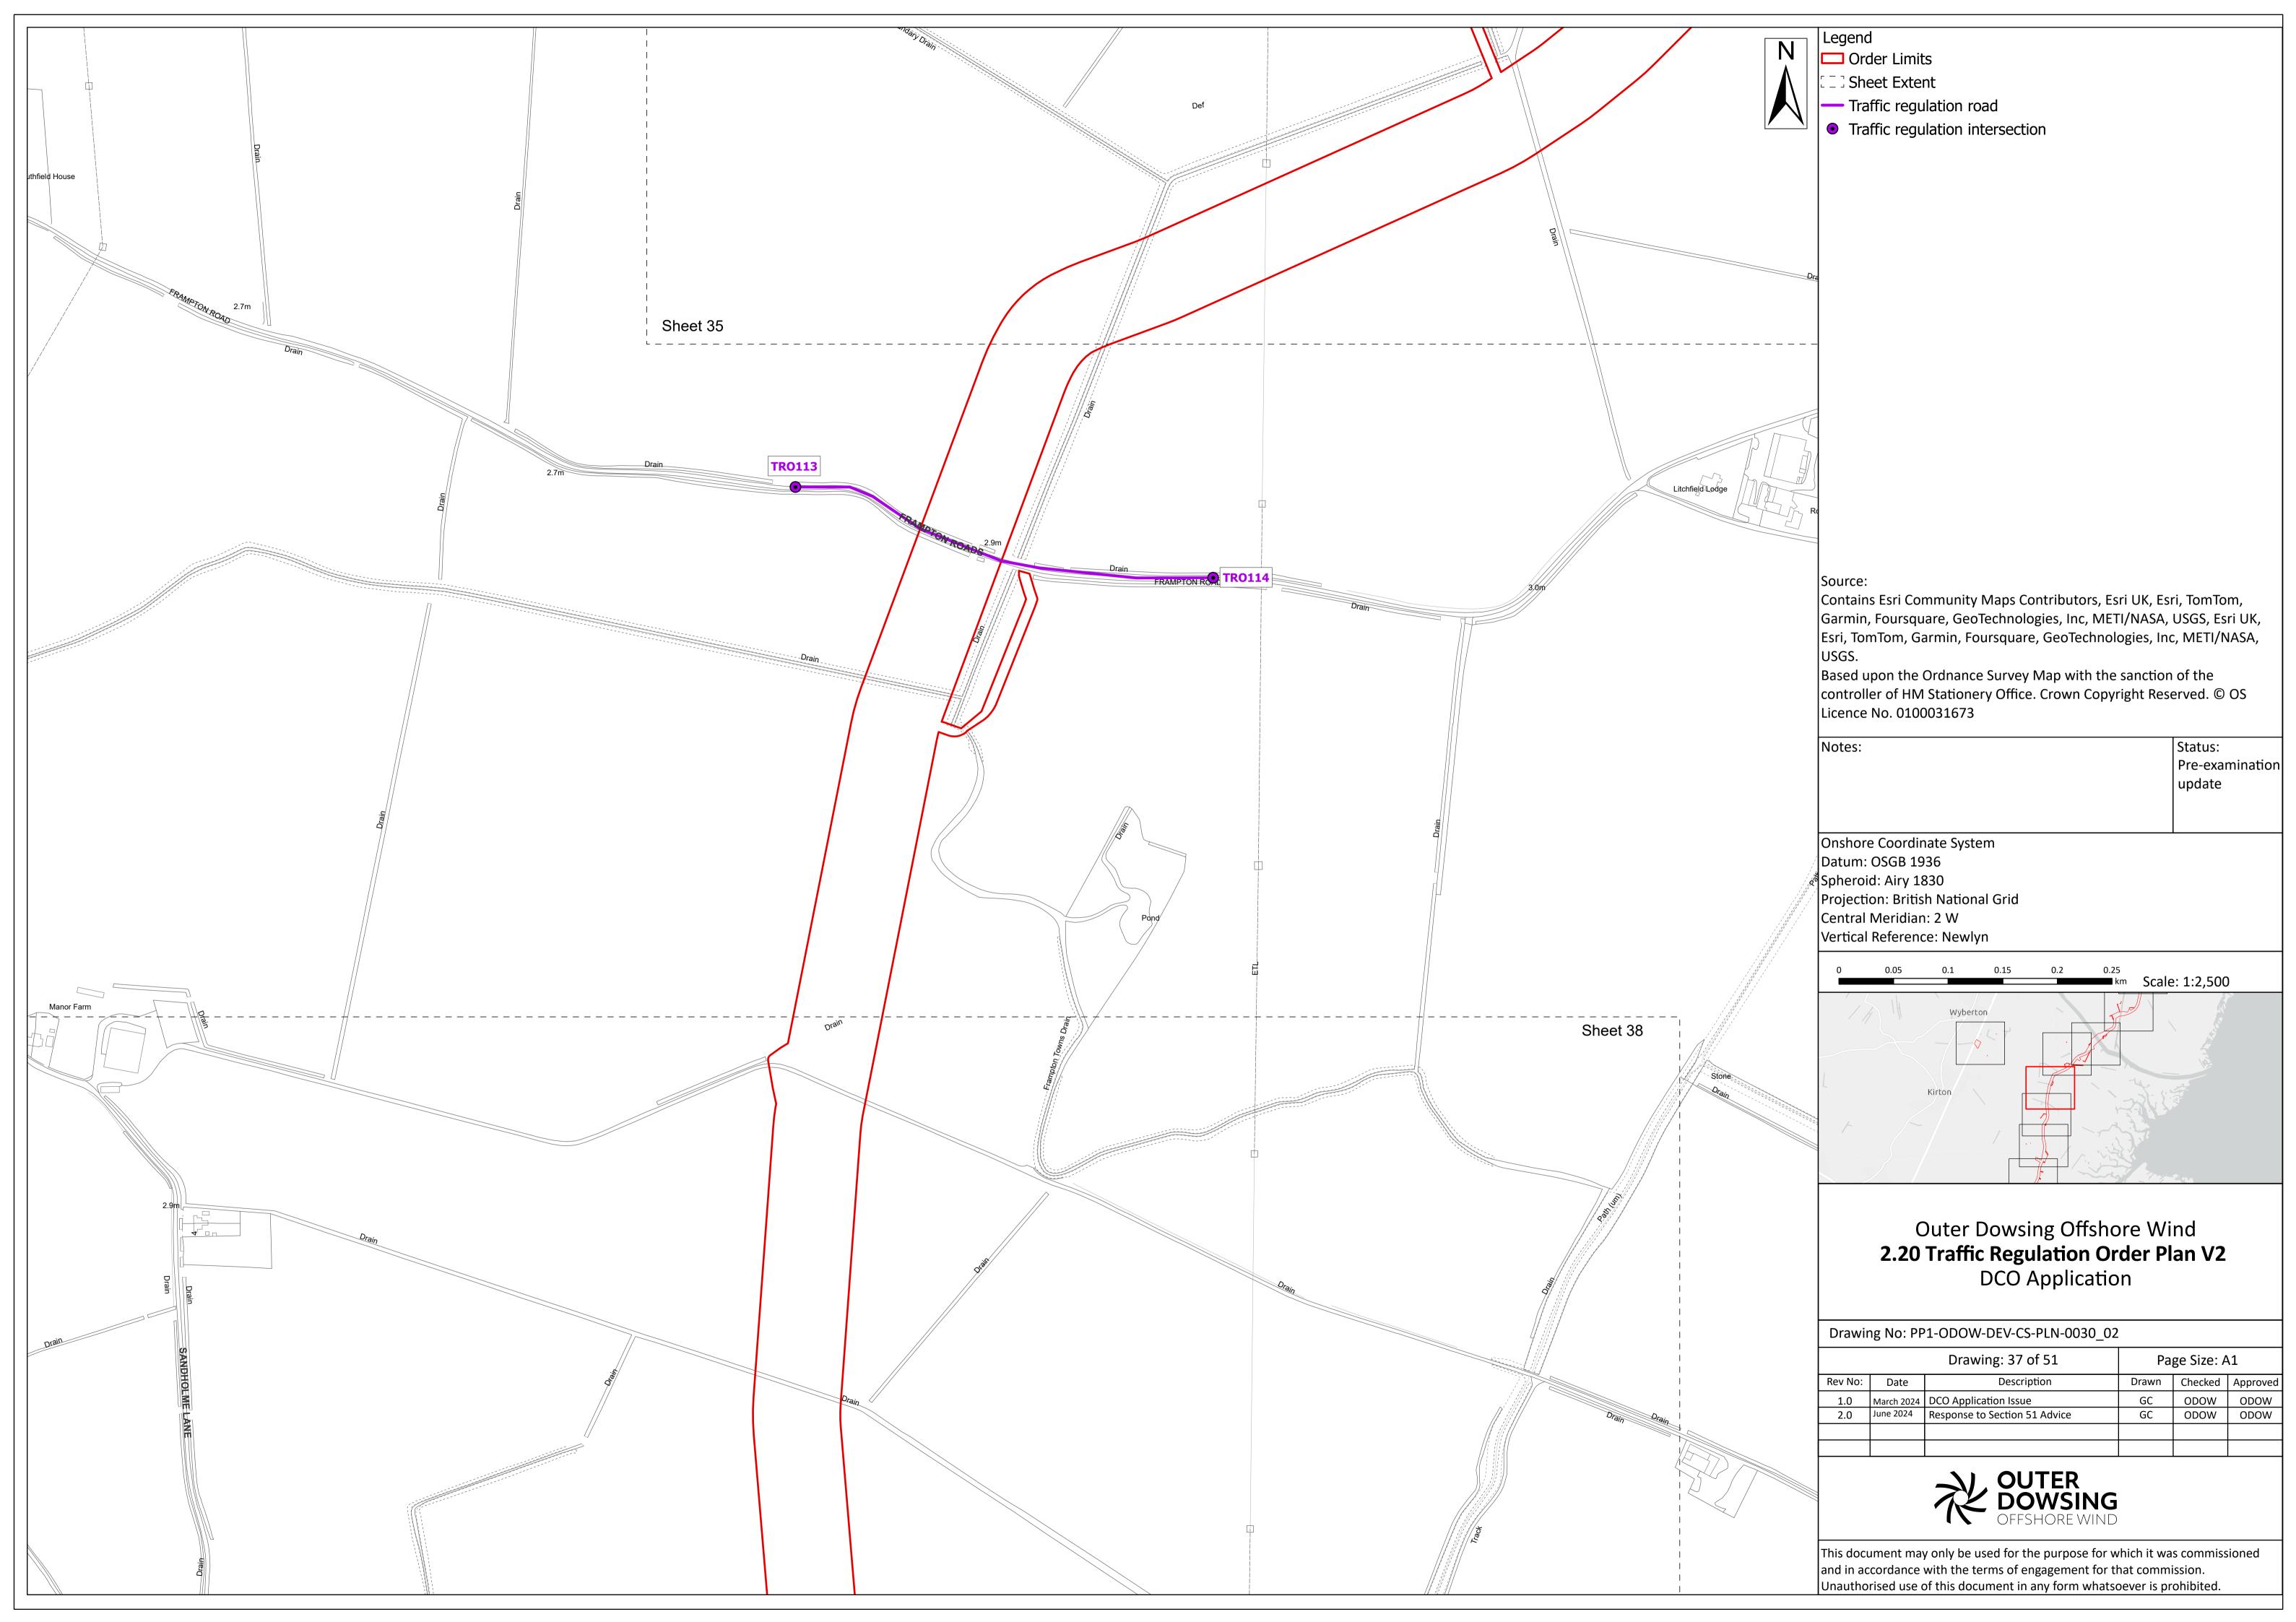

Document Reference: 2.20

**Řev: 2.0** 

Pursuant to APFP Regulation:

| Company:                        |               | Outer Dowsing Offshore Wind        |                                  |                  | Asset:                                           |                  | Whole Asset |                  |
|---------------------------------|---------------|------------------------------------|----------------------------------|------------------|--------------------------------------------------|------------------|-------------|------------------|
| Project:                        |               | Whole Wind Farm                    |                                  |                  | Sub<br>Project/Package:                          |                  | Whole Asset |                  |
| Document Title or Description:  |               | 2.20 Traffic Regulation Order Plan |                                  |                  |                                                  |                  |             |                  |
| Internal<br>Document<br>Number: |               | PP1-ODOW-DEV-CS-PLN-0030_02        |                                  |                  | 3 <sup>rd</sup> Party Doc No<br>(If applicable): |                  | N/A         |                  |
| Rev No.                         | Date          |                                    | Status / Reason for Issue        | Author           | Checked by                                       | Reviewed<br>by   |             | Approved by      |
| 1.0                             | March<br>2024 |                                    | DCO Application                  | Outer<br>Dowsing | Shepherd &<br>Wedderburn                         | Outer<br>Dowsing |             | Outer<br>Dowsing |
| 2.0                             | July<br>2024  |                                    | Response to<br>Section 51 Advice | Outer<br>Dowsing | Shepherd &<br>Wedderburn                         | Outer<br>Dowsing |             | Outer<br>Dowsing |