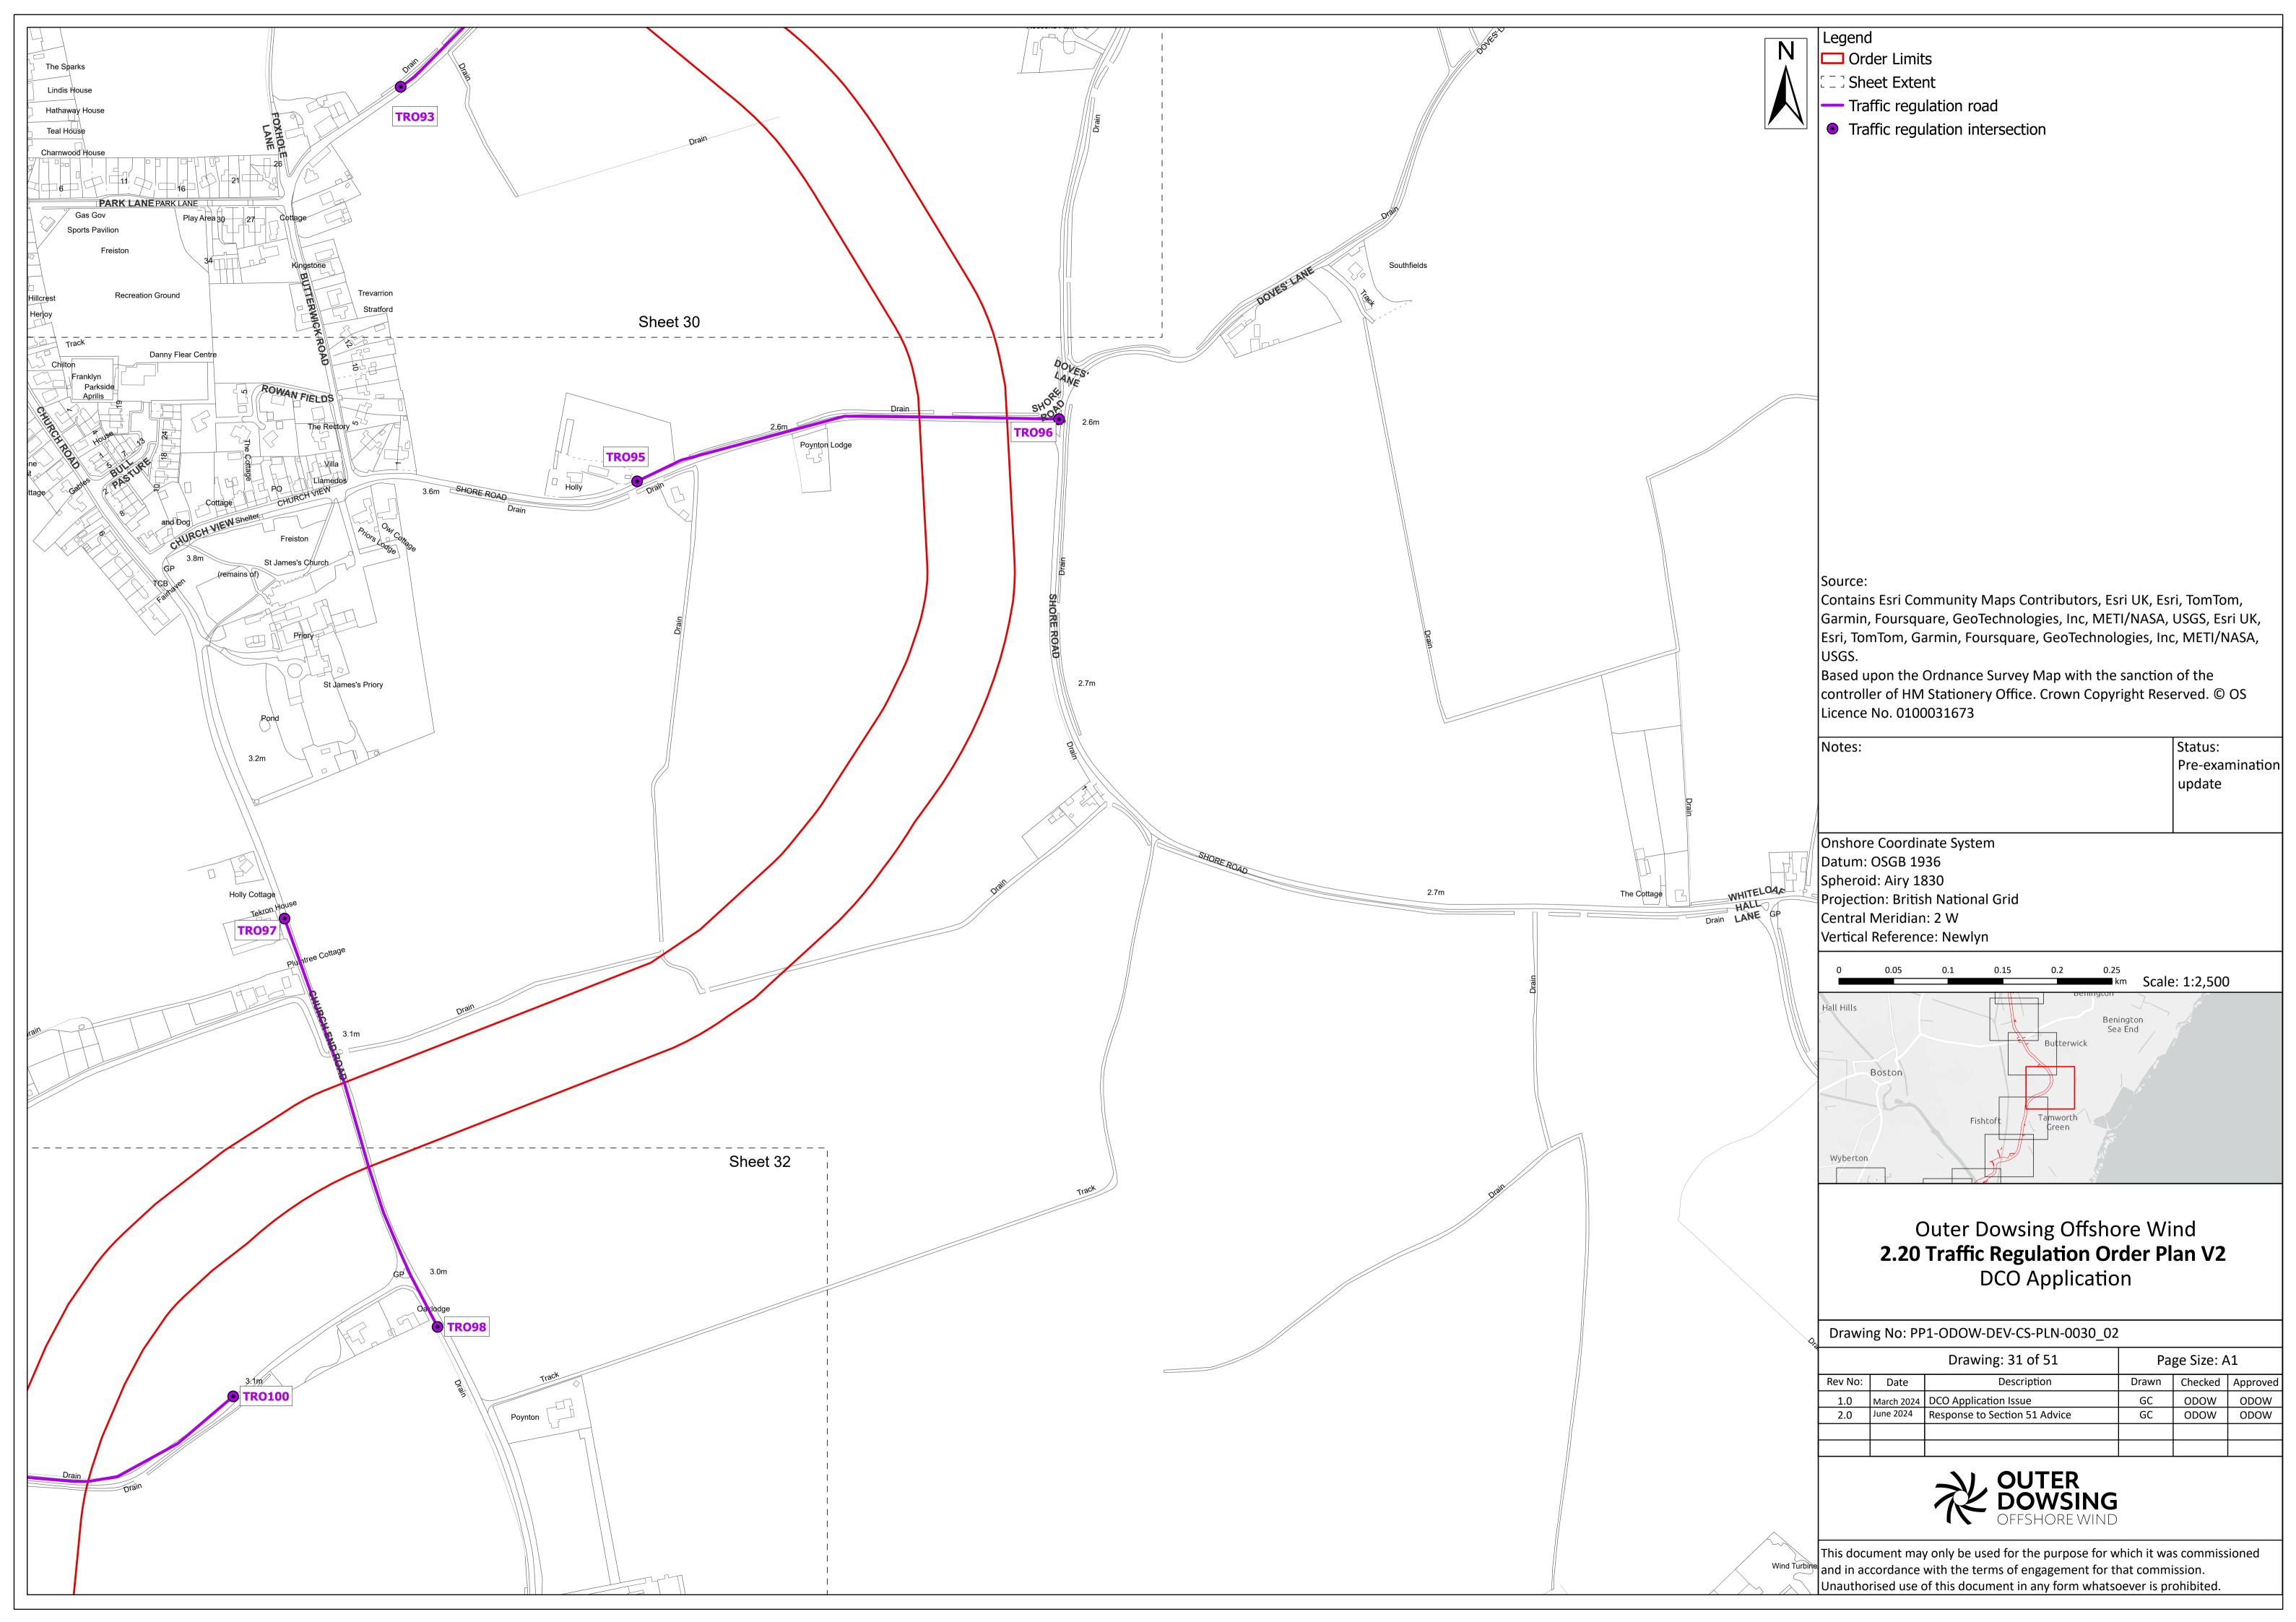

Rev No.                         | Date          |                                    | Status / Reason for Issue        | Author           | Checked by                                       | Reviewed<br>by   |             | Approved by      |
| 1.0                             | March<br>2024 |                                    | DCO Application                  | Outer<br>Dowsing | Shepherd &<br>Wedderburn                         | Outer<br>Dowsing |             | Outer<br>Dowsing |
| 2.0                             | July<br>2024  |                                    | Response to<br>Section 51 Advice | Outer<br>Dowsing | Shepherd &<br>Wedderburn                         | Outer<br>Dowsing |             | Outer<br>Dowsing |