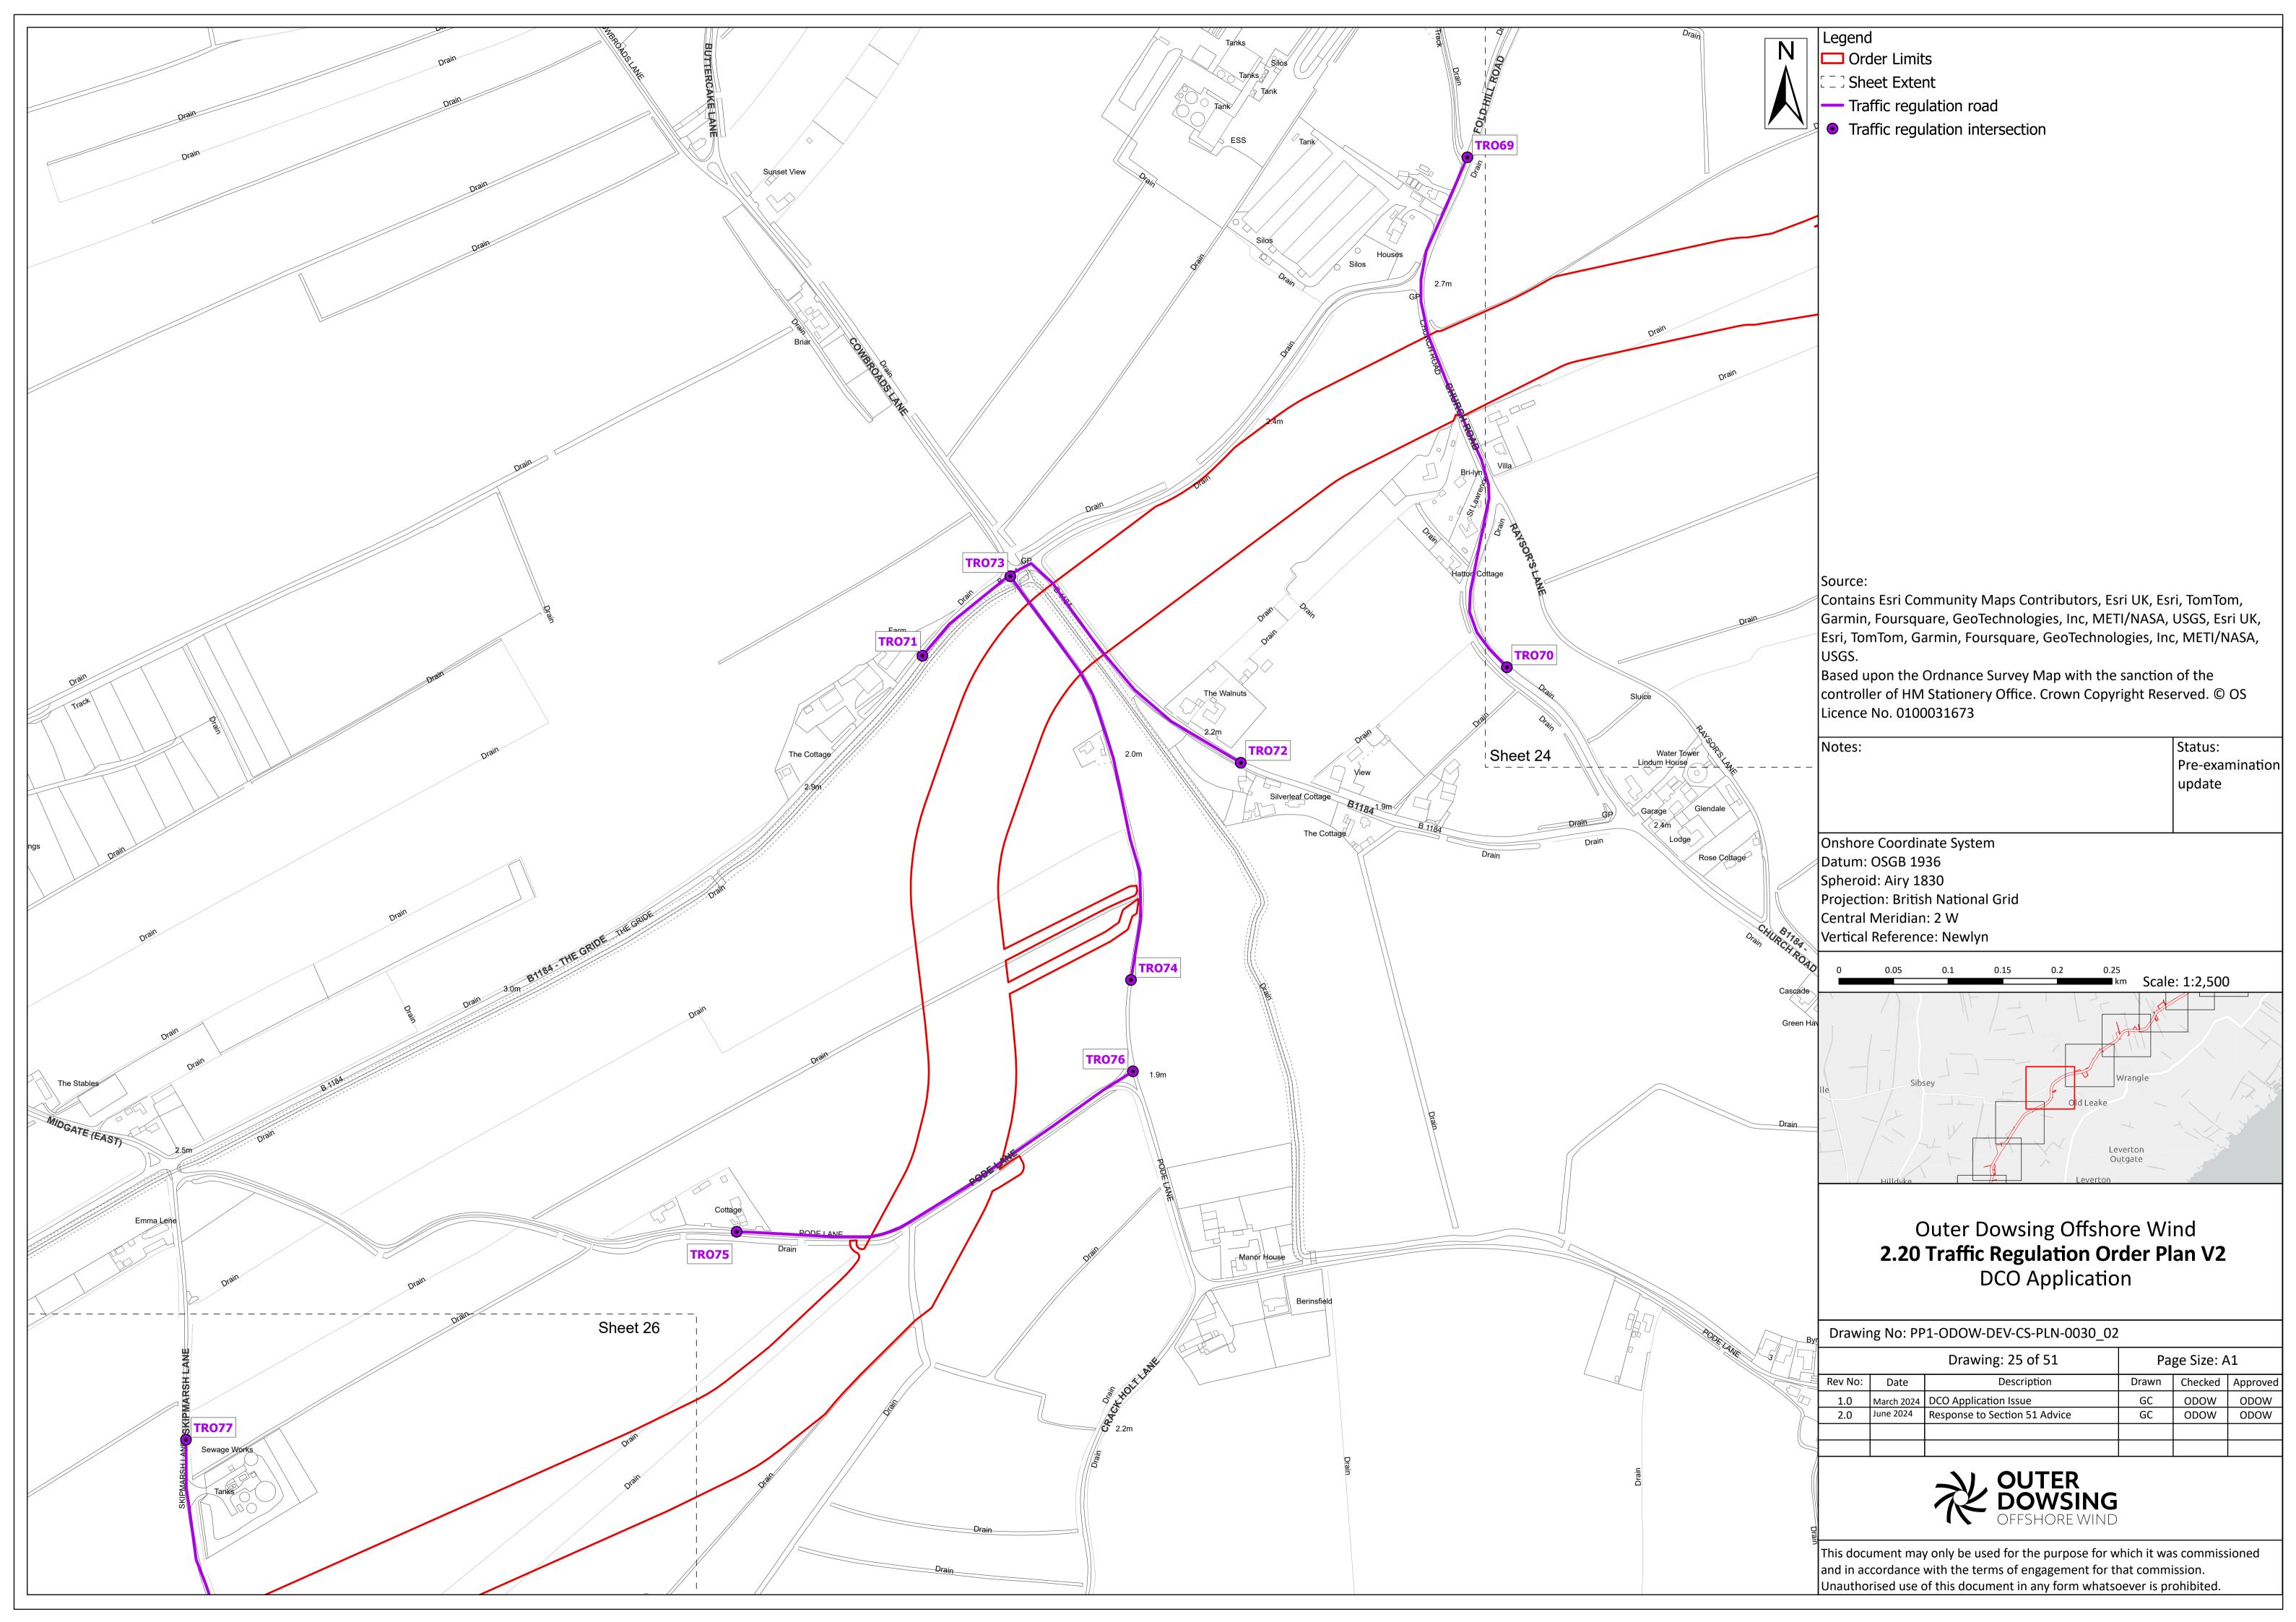

Document Reference: 2.20

**Řev: 2.0** 

Pursuant to APFP Regulation:

| Company:                        |               | Outer Dowsing Offshore Wind        |                                  |                  | Asset:                                           |                  | Whole Asset |                  |
|---------------------------------|---------------|------------------------------------|----------------------------------|------------------|--------------------------------------------------|------------------|-------------|------------------|
| Project:                        |               | Whole Wind Farm                    |                                  |                  | Sub<br>Project/Package:                          |                  | Whole Asset |                  |
| Document Title or Description:  |               | 2.20 Traffic Regulation Order Plan |                                  |                  |                                                  |                  |             |                  |
| Internal<br>Document<br>Number: |               | PP1-ODOW-DEV-CS-PLN-0030_02        |                                  |                  | 3 <sup>rd</sup> Party Doc No<br>(If applicable): |                  | N/A         |                  |
| Rev No.                         | Date          |                                    | Status / Reason for Issue        | Author           | Checked by                                       | Reviewed<br>by   |             | Approved by      |
| 1.0                             | March<br>2024 |                                    | DCO Application                  | Outer<br>Dowsing | Shepherd &<br>Wedderburn                         | Outer<br>Dowsing |             | Outer<br>Dowsing |
| 2.0                             | July<br>2024  |                                    | Response to<br>Section 51 Advice | Outer<br>Dowsing | Shepherd &<br>Wedderburn                         | Outer<br>Dowsing |             | Outer<br>Dowsing |