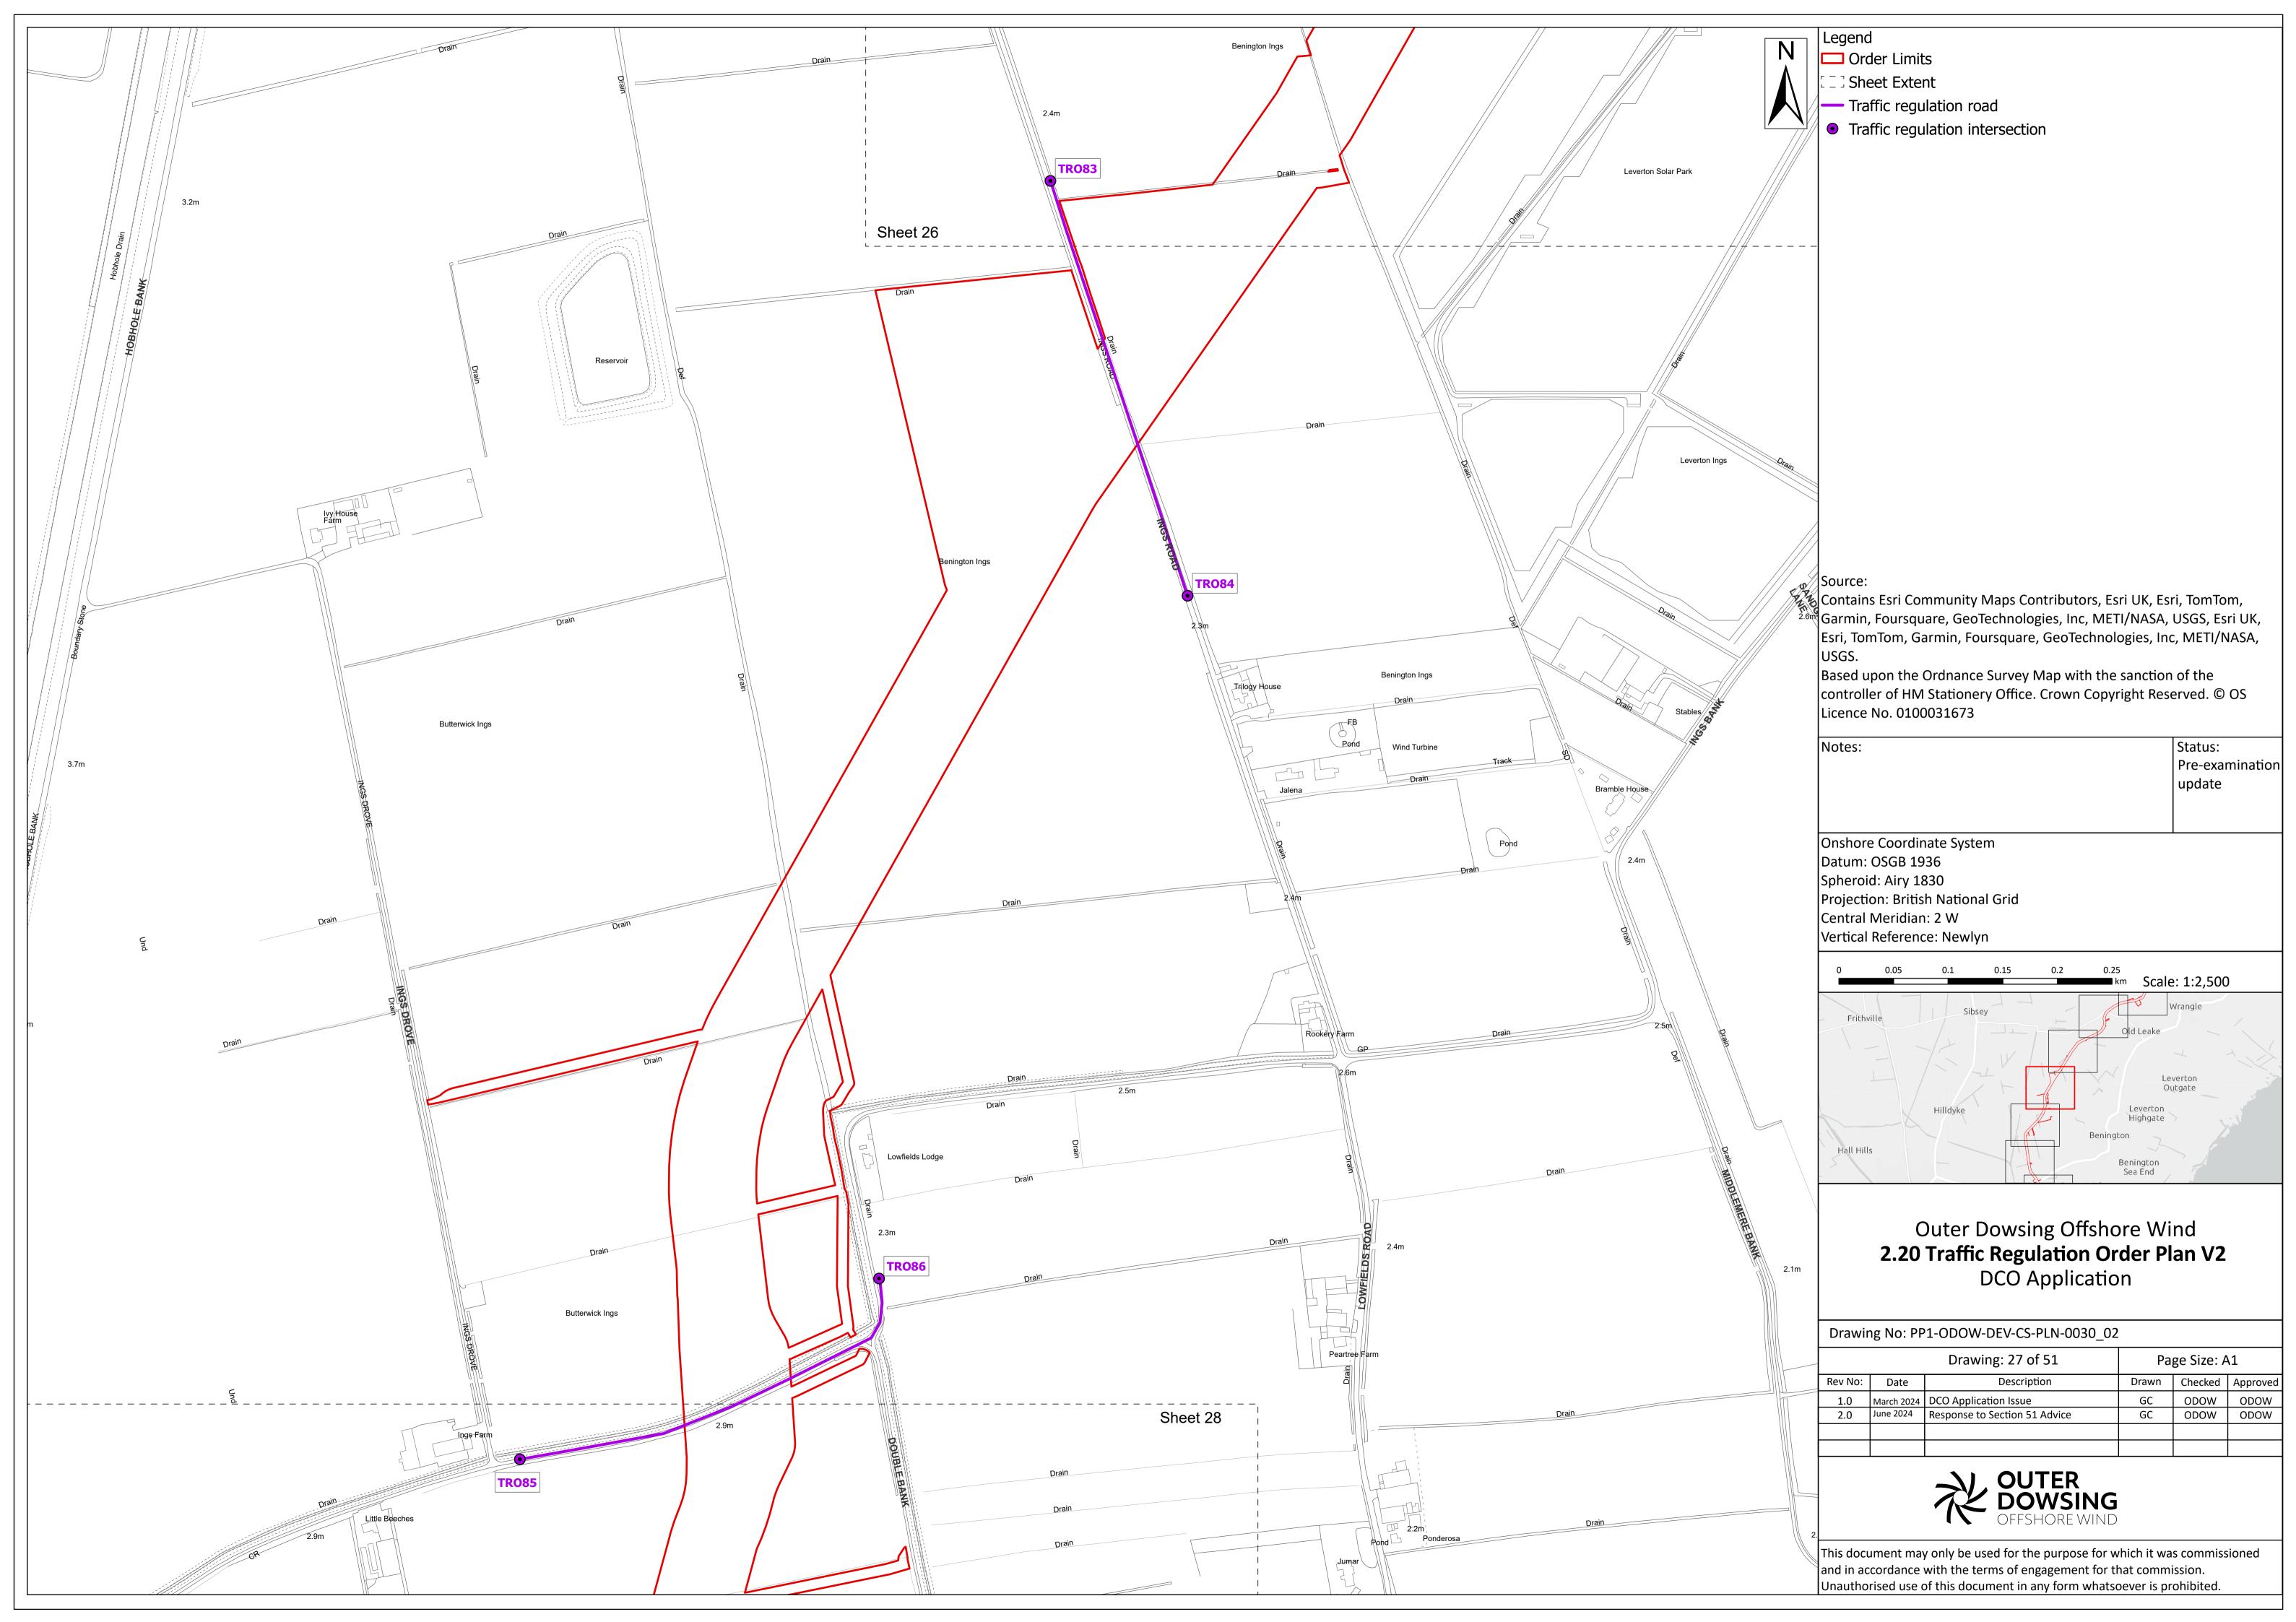

Document Reference: 2.20

**Řev: 2.0** 

Pursuant to APFP Regulation:

| Company:                        |               | Outer Dowsing Offshore Wind        |                                  |                  | Asset:                                           |                  | Whole Asset |                  |
|---------------------------------|---------------|------------------------------------|----------------------------------|------------------|--------------------------------------------------|------------------|-------------|------------------|
| Project:                        |               | Whole Wind Farm                    |                                  |                  | Sub<br>Project/Package:                          |                  | Whole Asset |                  |
| Document Title or Description:  |               | 2.20 Traffic Regulation Order Plan |                                  |                  |                                                  |                  |             |                  |
| Internal<br>Document<br>Number: |               | PP1-ODOW-DEV-CS-PLN-0030_02        |                                  |                  | 3 <sup>rd</sup> Party Doc No<br>(If applicable): |                  | N/A         |                  |
| Rev No.                         | Date          |                                    | Status / Reason for Issue        | Author           | Checked by                                       | Reviewed<br>by   |             | Approved by      |
| 1.0                             | March<br>2024 |                                    | DCO Application                  | Outer<br>Dowsing | Shepherd &<br>Wedderburn                         | Outer<br>Dowsing |             | Outer<br>Dowsing |
| 2.0                             | July<br>2024  |                                    | Response to<br>Section 51 Advice | Outer<br>Dowsing | Shepherd &<br>Wedderburn                         | Outer<br>Dowsing |             | Outer<br>Dowsing |