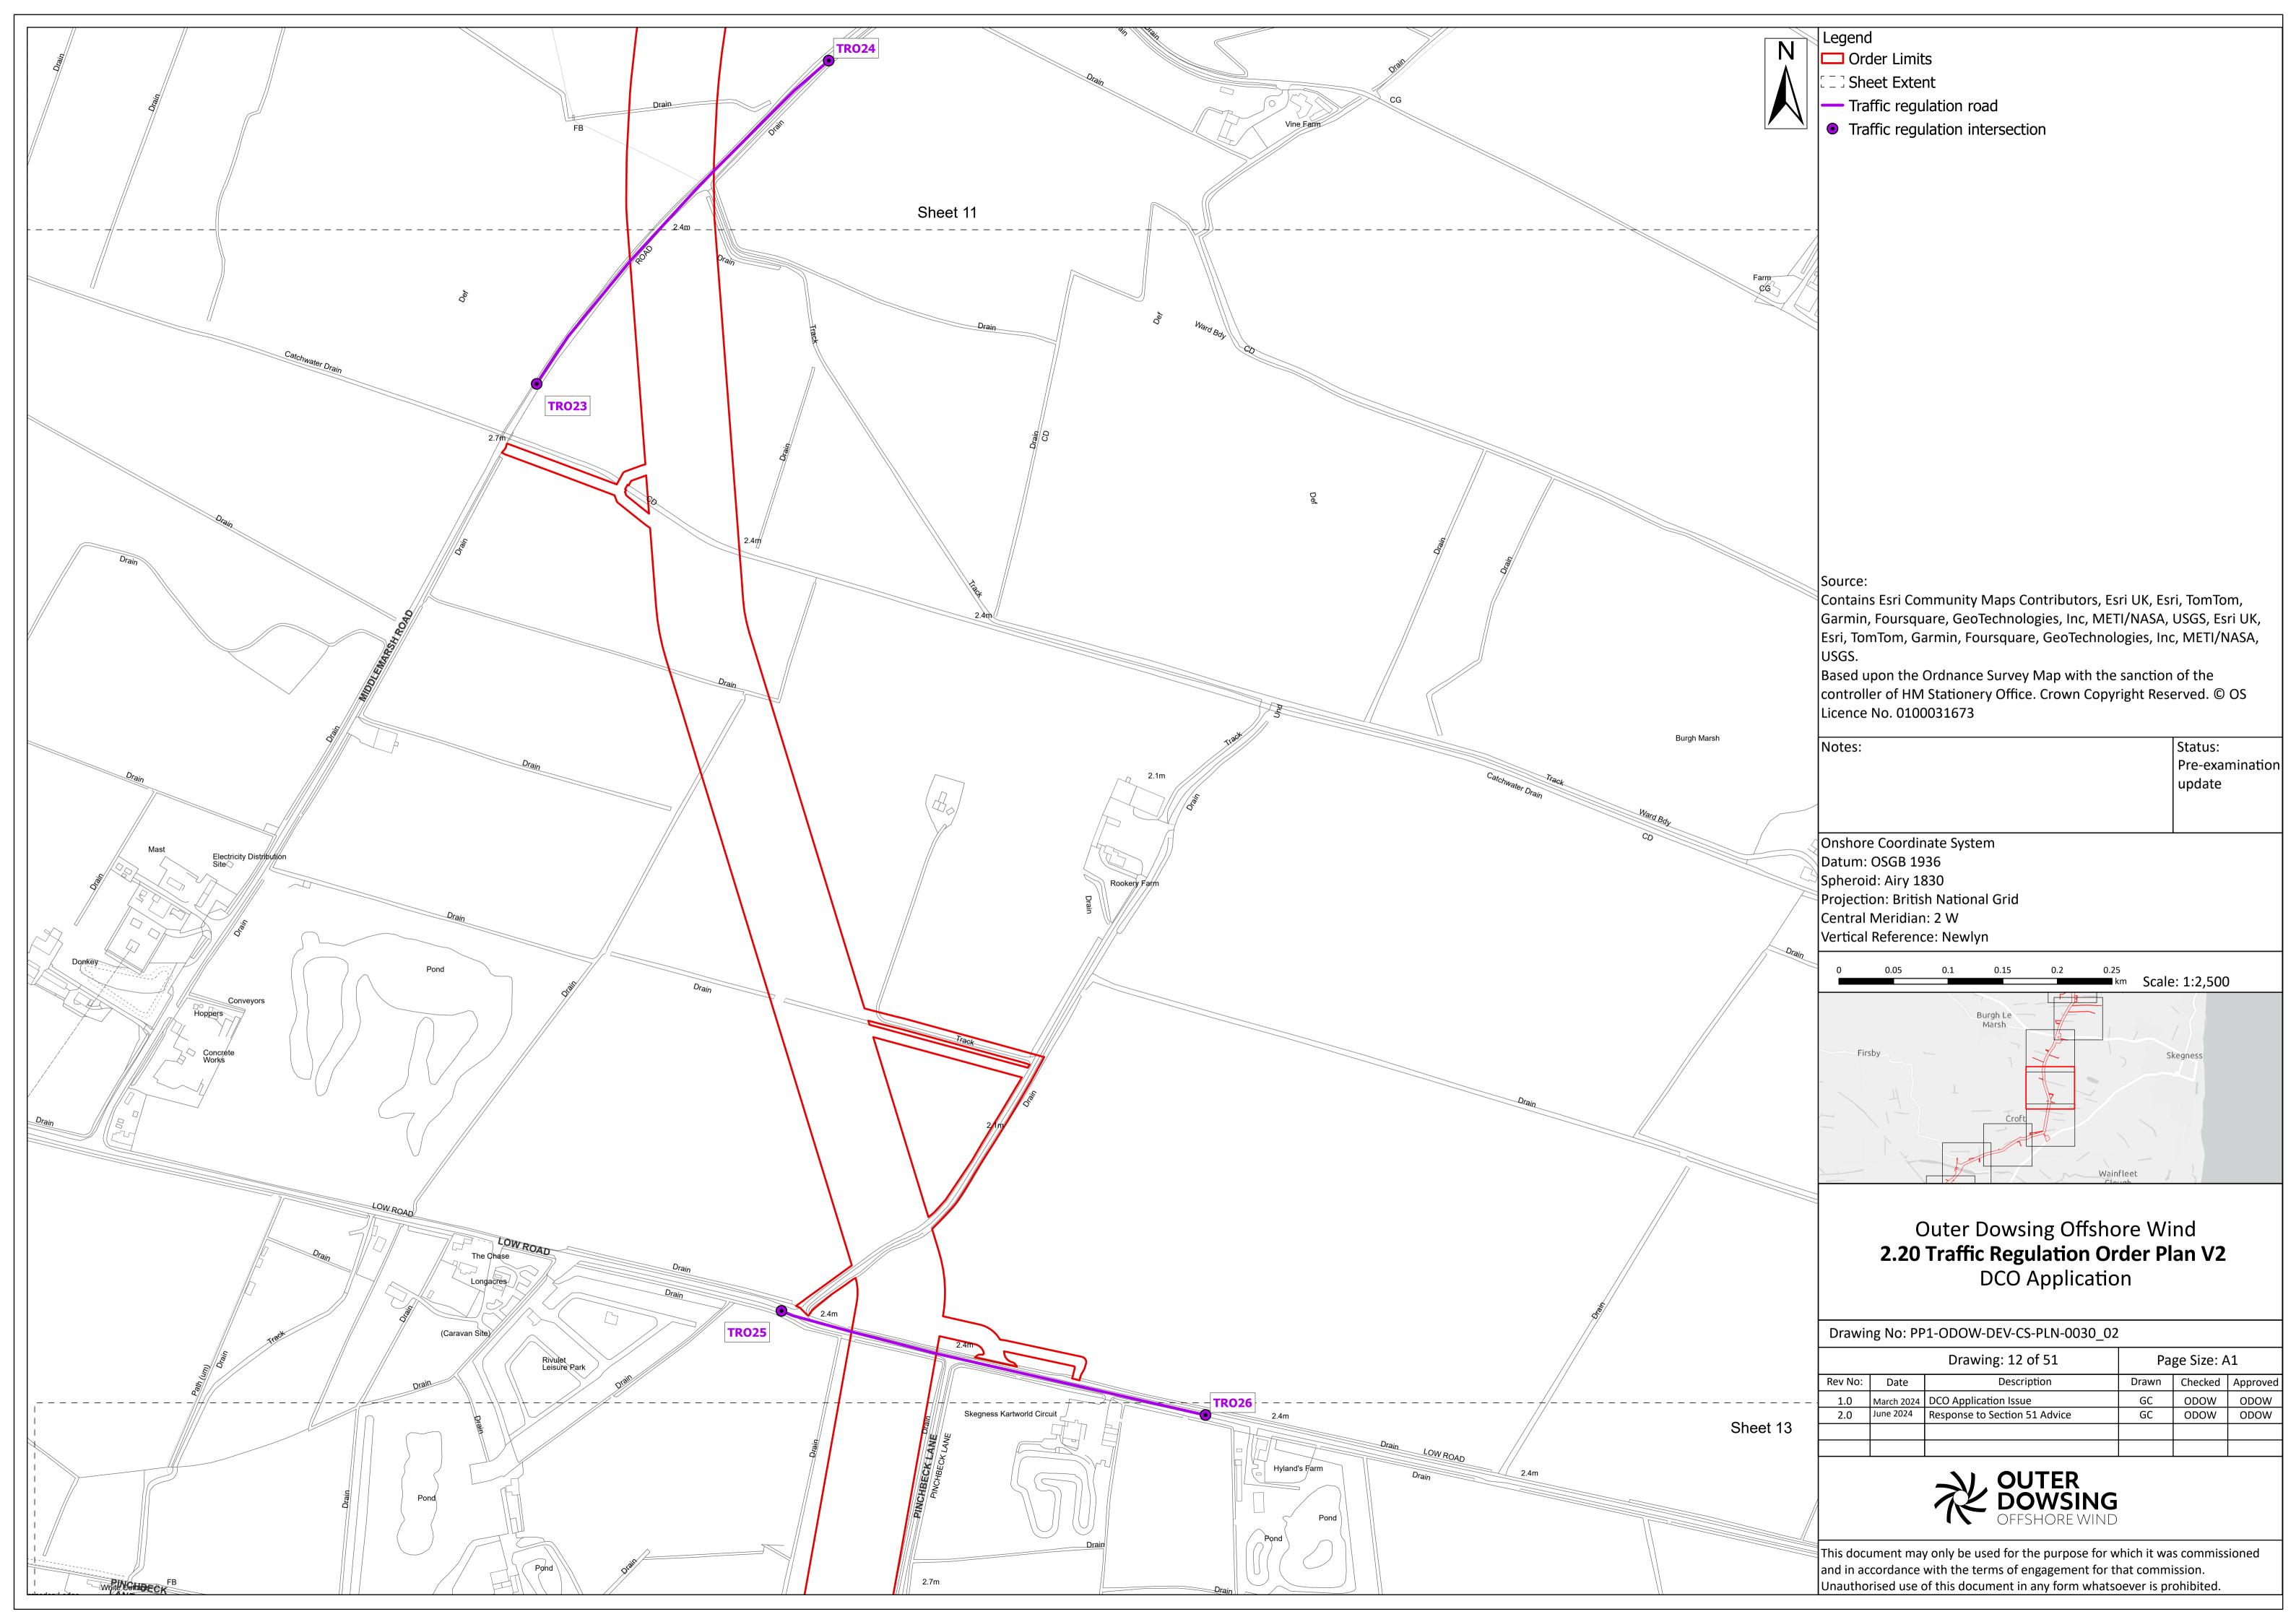

Document Reference: 2.20

**Řev: 2.0** 

Pursuant to APFP Regulation:

| Company:                        |               | Outer Dowsing Offshore Wind        |                                  |                  | Asset:                                           |                  | Whole Asset |                  |
|---------------------------------|---------------|------------------------------------|----------------------------------|------------------|--------------------------------------------------|------------------|-------------|------------------|
| Project:                        |               | Whole Wind Farm                    |                                  |                  | Sub<br>Project/Package:                          |                  | Whole Asset |                  |
| Document Title or Description:  |               | 2.20 Traffic Regulation Order Plan |                                  |                  |                                                  |                  |             |                  |
| Internal<br>Document<br>Number: |               | PP1-ODOW-DEV-CS-PLN-0030_02        |                                  |                  | 3 <sup>rd</sup> Party Doc No<br>(If applicable): |                  | N/A         |                  |
| Rev No.                         | Date          |                                    | Status / Reason for Issue        | Author           | Checked by                                       | Reviewed<br>by   |             | Approved by      |
| 1.0                             | March<br>2024 |                                    | DCO Application                  | Outer<br>Dowsing | Shepherd &<br>Wedderburn                         | Outer<br>Dowsing |             | Outer<br>Dowsing |
| 2.0                             | July<br>2024  |                                    | Response to<br>Section 51 Advice | Outer<br>Dowsing | Shepherd &<br>Wedderburn                         | Outer<br>Dowsing |             | Outer<br>Dowsing |