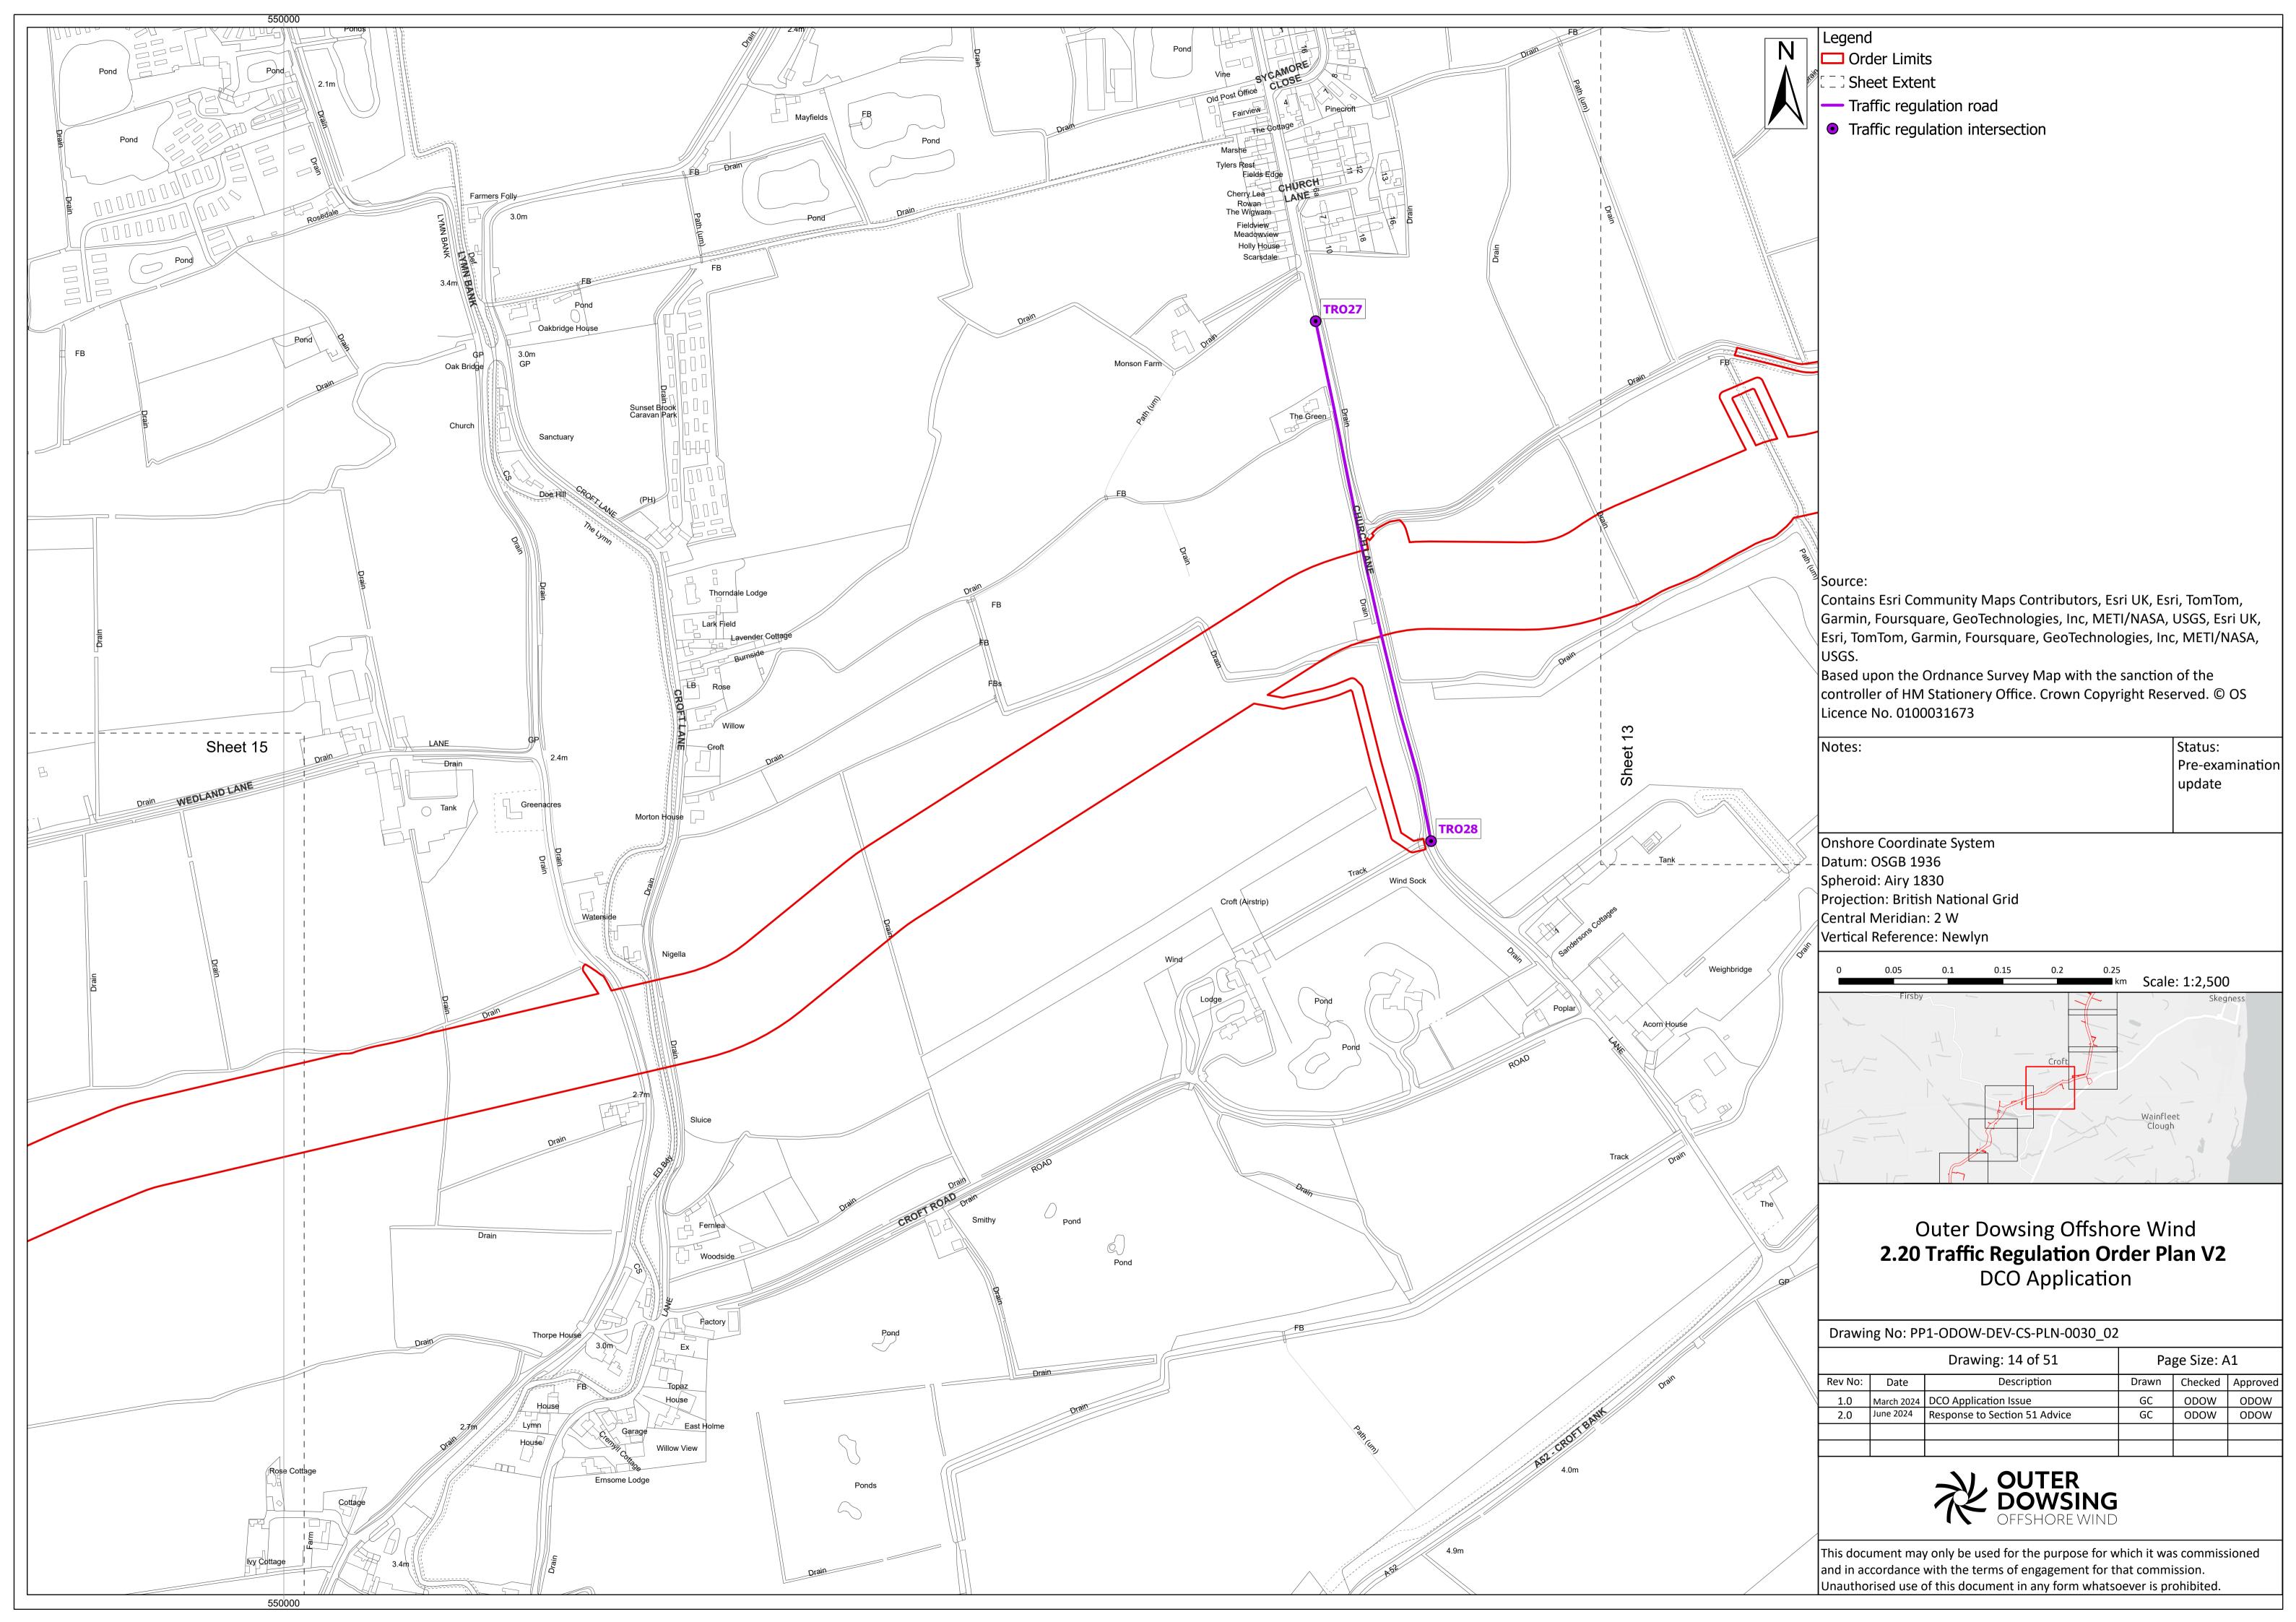

Document Reference: 2.20

**Řev: 2.0** 

Pursuant to APFP Regulation:

| Company:                        |               | Outer Dowsing Offshore Wind        |                                  |                  | Asset:                                           |                  | Whole Asset |                  |
|---------------------------------|---------------|------------------------------------|----------------------------------|------------------|--------------------------------------------------|------------------|-------------|------------------|
| Project:                        |               | Whole Wind Farm                    |                                  |                  | Sub<br>Project/Package:                          |                  | Whole Asset |                  |
| Document Title or Description:  |               | 2.20 Traffic Regulation Order Plan |                                  |                  |                                                  |                  |             |                  |
| Internal<br>Document<br>Number: |               | PP1-ODOW-DEV-CS-PLN-0030_02        |                                  |                  | 3 <sup>rd</sup> Party Doc No<br>(If applicable): |                  | N/A         |                  |
| Rev No.                         | Date          |                                    | Status / Reason for Issue        | Author           | Checked by                                       | Reviewed<br>by   |             | Approved by      |
| 1.0                             | March<br>2024 |                                    | DCO Application                  | Outer<br>Dowsing | Shepherd &<br>Wedderburn                         | Outer<br>Dowsing |             | Outer<br>Dowsing |
| 2.0                             | July<br>2024  |                                    | Response to<br>Section 51 Advice | Outer<br>Dowsing | Shepherd &<br>Wedderburn                         | Outer<br>Dowsing |             | Outer<br>Dowsing |