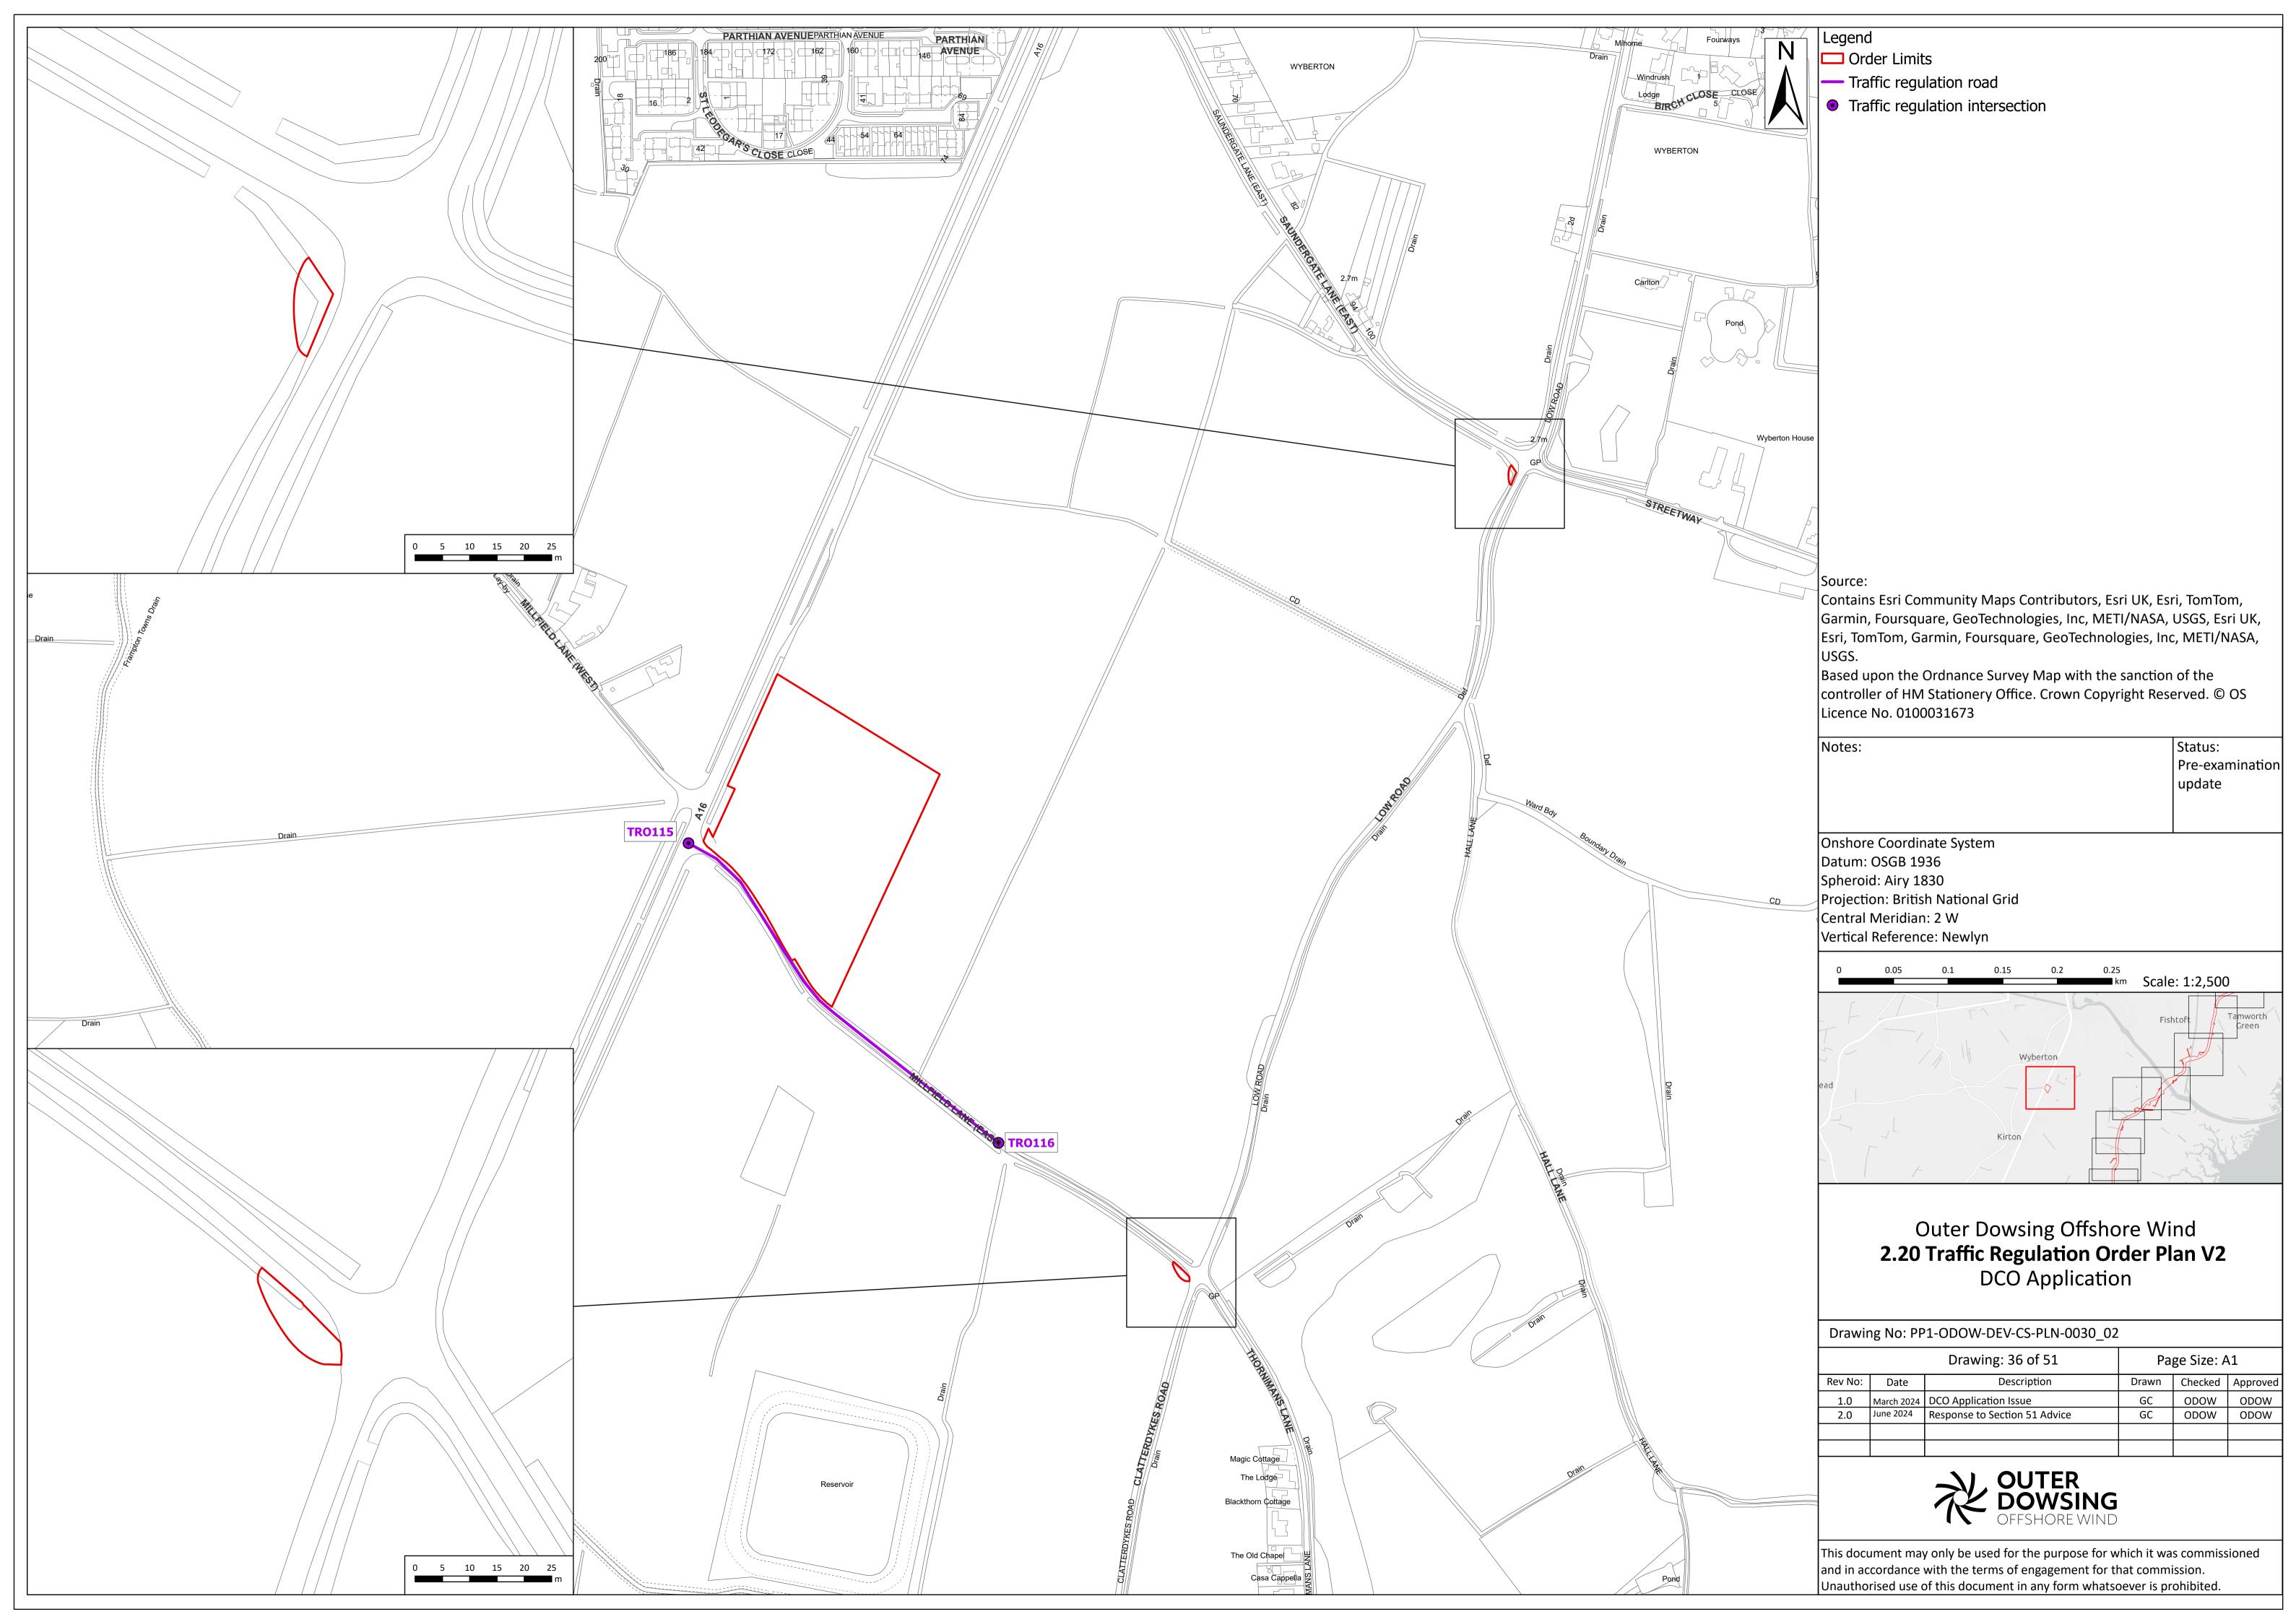

Document Reference: 2.20

**Řev: 2.0** 

Pursuant to APFP Regulation:

| Company:                        |               | Outer Dowsing Offshore Wind        |                                  |                  | Asset:                                           |                  | Whole Asset |                  |
|---------------------------------|---------------|------------------------------------|----------------------------------|------------------|--------------------------------------------------|------------------|-------------|------------------|
| Project:                        |               | Whole Wind Farm                    |                                  |                  | Sub<br>Project/Package:                          |                  | Whole Asset |                  |
| Document Title or Description:  |               | 2.20 Traffic Regulation Order Plan |                                  |                  |                                                  |                  |             |                  |
| Internal<br>Document<br>Number: |               | PP1-ODOW-DEV-CS-PLN-0030_02        |                                  |                  | 3 <sup>rd</sup> Party Doc No<br>(If applicable): |                  | N/A         |                  |
| Rev No.                         | Date          |                                    | Status / Reason for Issue        | Author           | Checked by                                       | Reviewed<br>by   |             | Approved by      |
| 1.0                             | March<br>2024 |                                    | DCO Application                  | Outer<br>Dowsing | Shepherd &<br>Wedderburn                         | Outer<br>Dowsing |             | Outer<br>Dowsing |
| 2.0                             | July<br>2024  |                                    | Response to<br>Section 51 Advice | Outer<br>Dowsing | Shepherd &<br>Wedderburn                         | Outer<br>Dowsing |             | Outer<br>Dowsing |