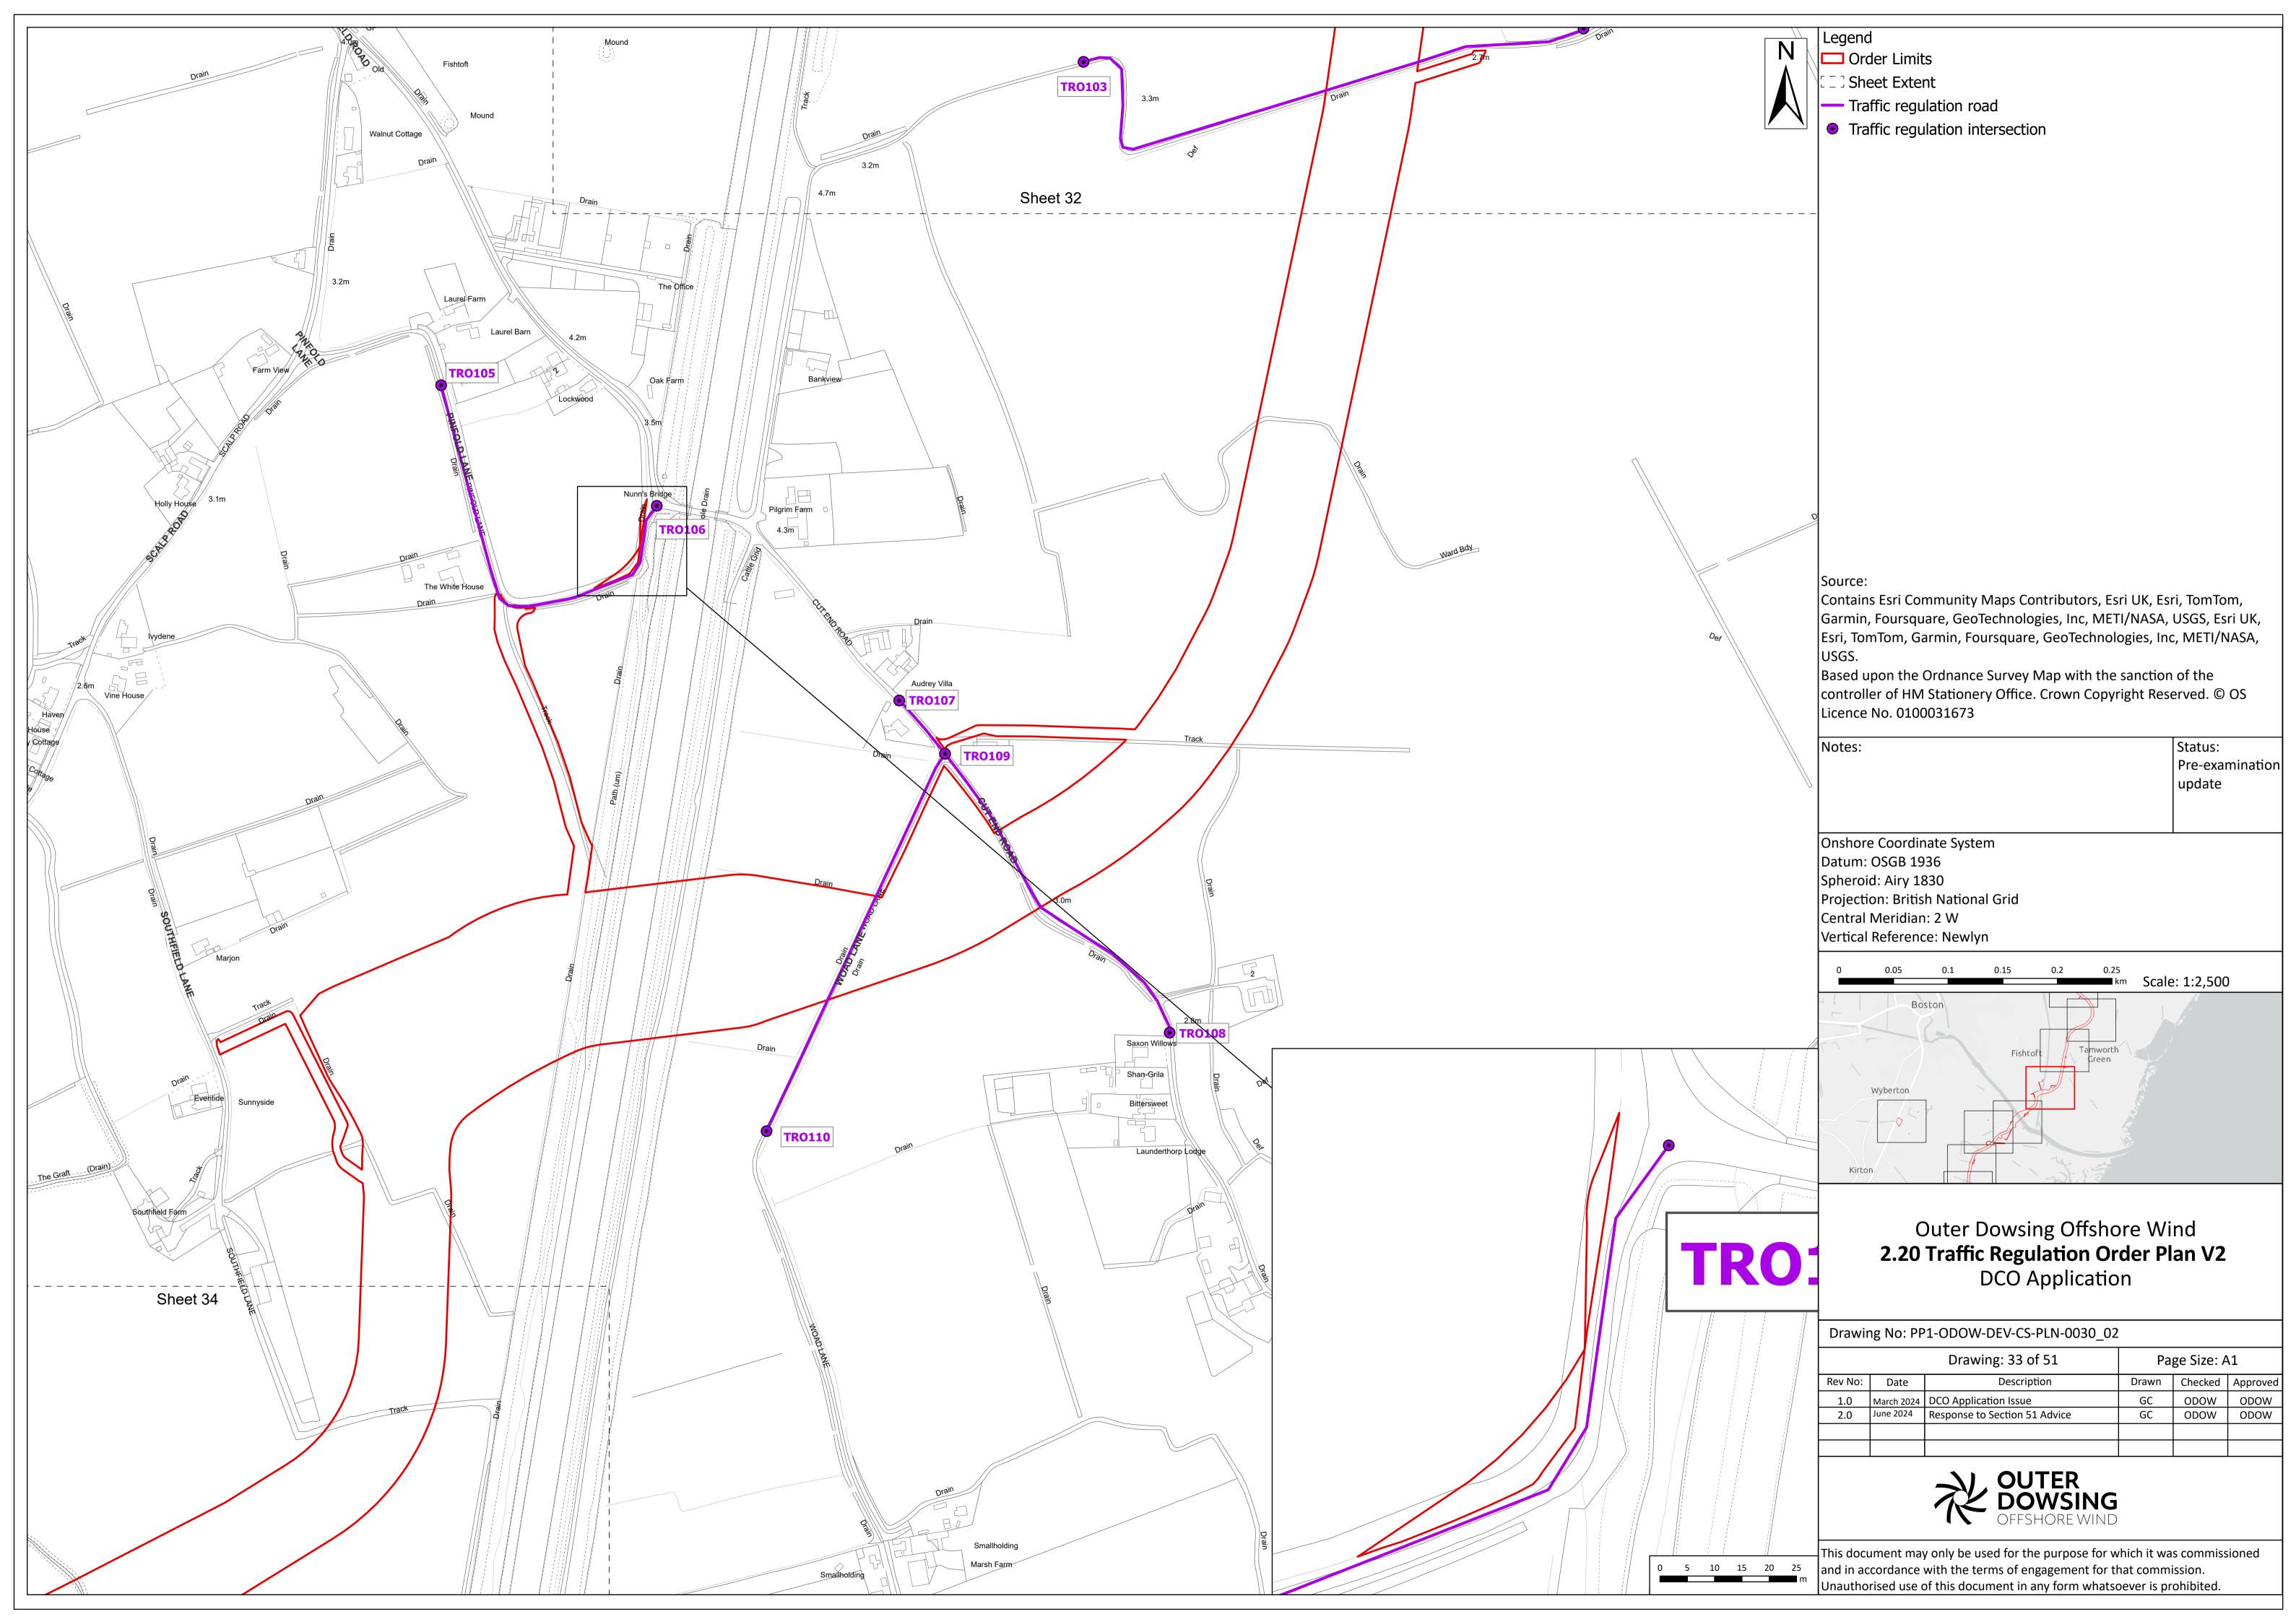

No.                         | Date          |                                    | Status / Reason for Issue        | Author           | Checked by                                       | Reviewed<br>by   |             | Approved by      |
| 1.0                             | March<br>2024 |                                    | DCO Application                  | Outer<br>Dowsing | Shepherd &<br>Wedderburn                         | Outer<br>Dowsing |             | Outer<br>Dowsing |
| 2.0                             | July<br>2024  |                                    | Response to<br>Section 51 Advice | Outer<br>Dowsing | Shepherd &<br>Wedderburn                         | Outer<br>Dowsing |             | Outer<br>Dowsing |