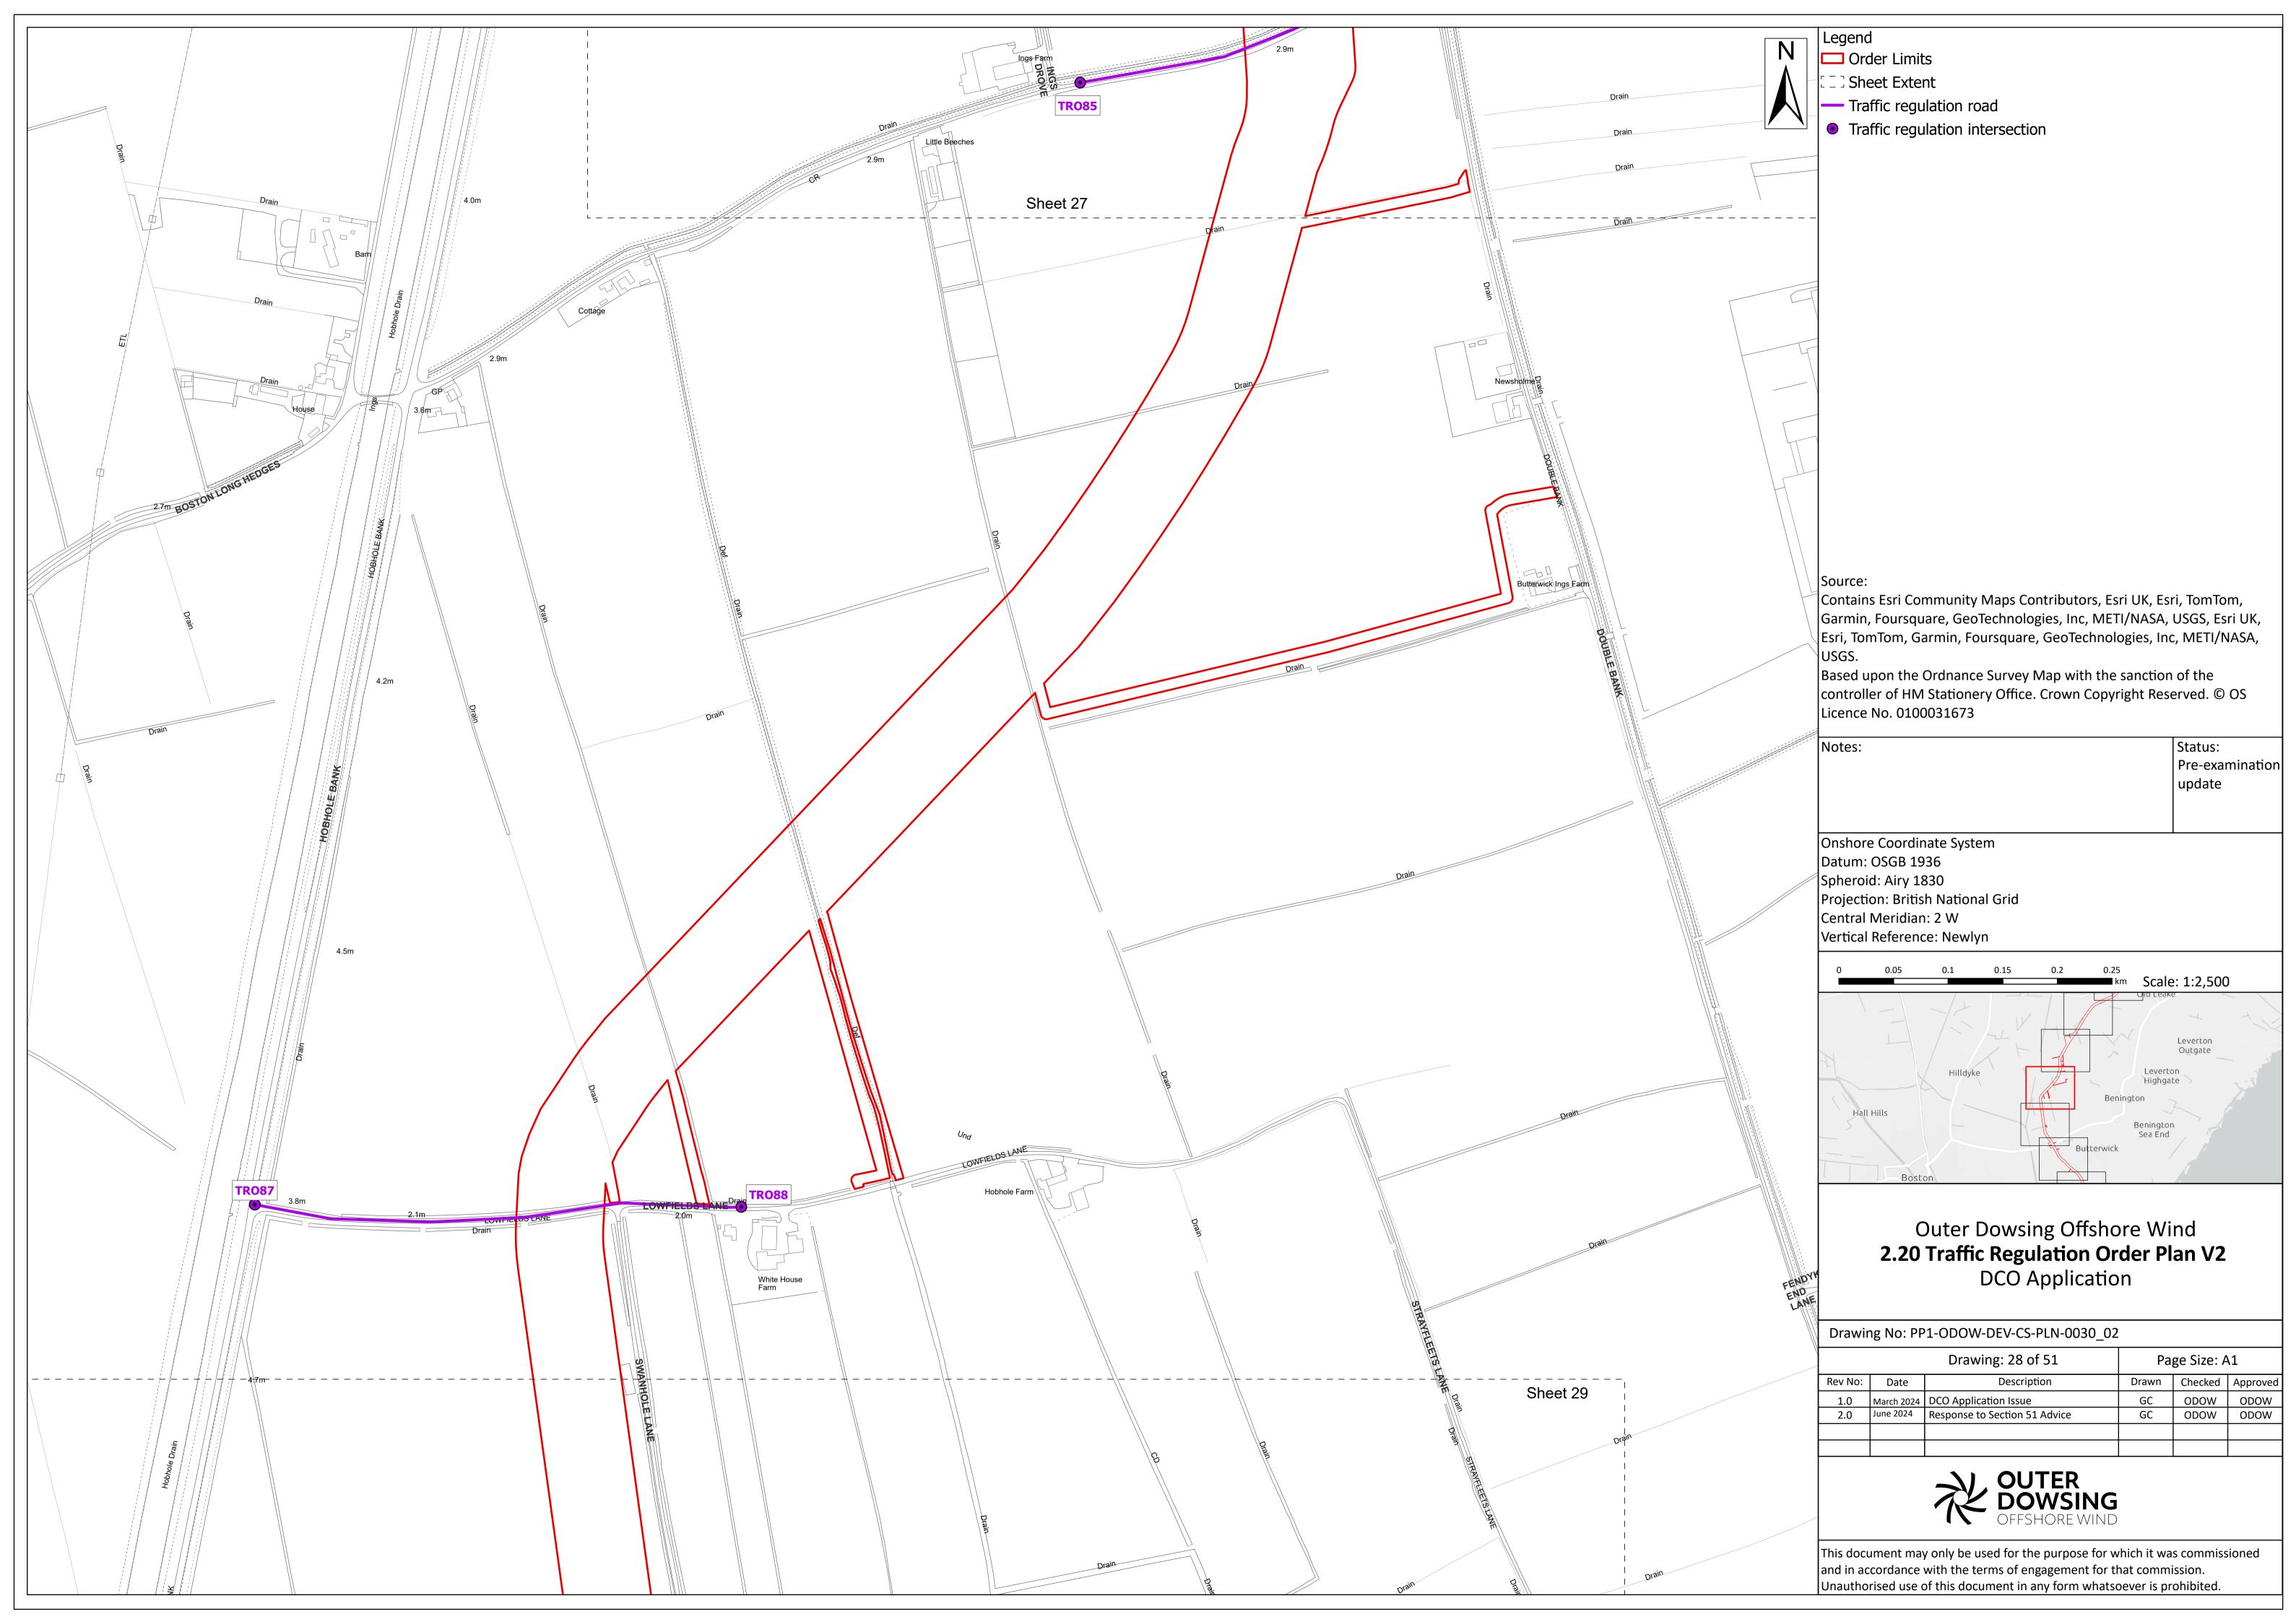

Document Reference: 2.20

**Řev: 2.0** 

Pursuant to APFP Regulation:

| Company:                        |               | Outer Dowsing Offshore Wind        |                                  |                  | Asset:                                           |                  | Whole Asset |                  |
|---------------------------------|---------------|------------------------------------|----------------------------------|------------------|--------------------------------------------------|------------------|-------------|------------------|
| Project:                        |               | Whole Wind Farm                    |                                  |                  | Sub<br>Project/Package:                          |                  | Whole Asset |                  |
| Document Title or Description:  |               | 2.20 Traffic Regulation Order Plan |                                  |                  |                                                  |                  |             |                  |
| Internal<br>Document<br>Number: |               | PP1-ODOW-DEV-CS-PLN-0030_02        |                                  |                  | 3 <sup>rd</sup> Party Doc No<br>(If applicable): |                  | N/A         |                  |
| Rev No.                         | Date          |                                    | Status / Reason for Issue        | Author           | Checked by                                       | Reviewed<br>by   |             | Approved by      |
| 1.0                             | March<br>2024 |                                    | DCO Application                  | Outer<br>Dowsing | Shepherd &<br>Wedderburn                         | Outer<br>Dowsing |             | Outer<br>Dowsing |
| 2.0                             | July<br>2024  |                                    | Response to<br>Section 51 Advice | Outer<br>Dowsing | Shepherd &<br>Wedderburn                         | Outer<br>Dowsing |             | Outer<br>Dowsing |