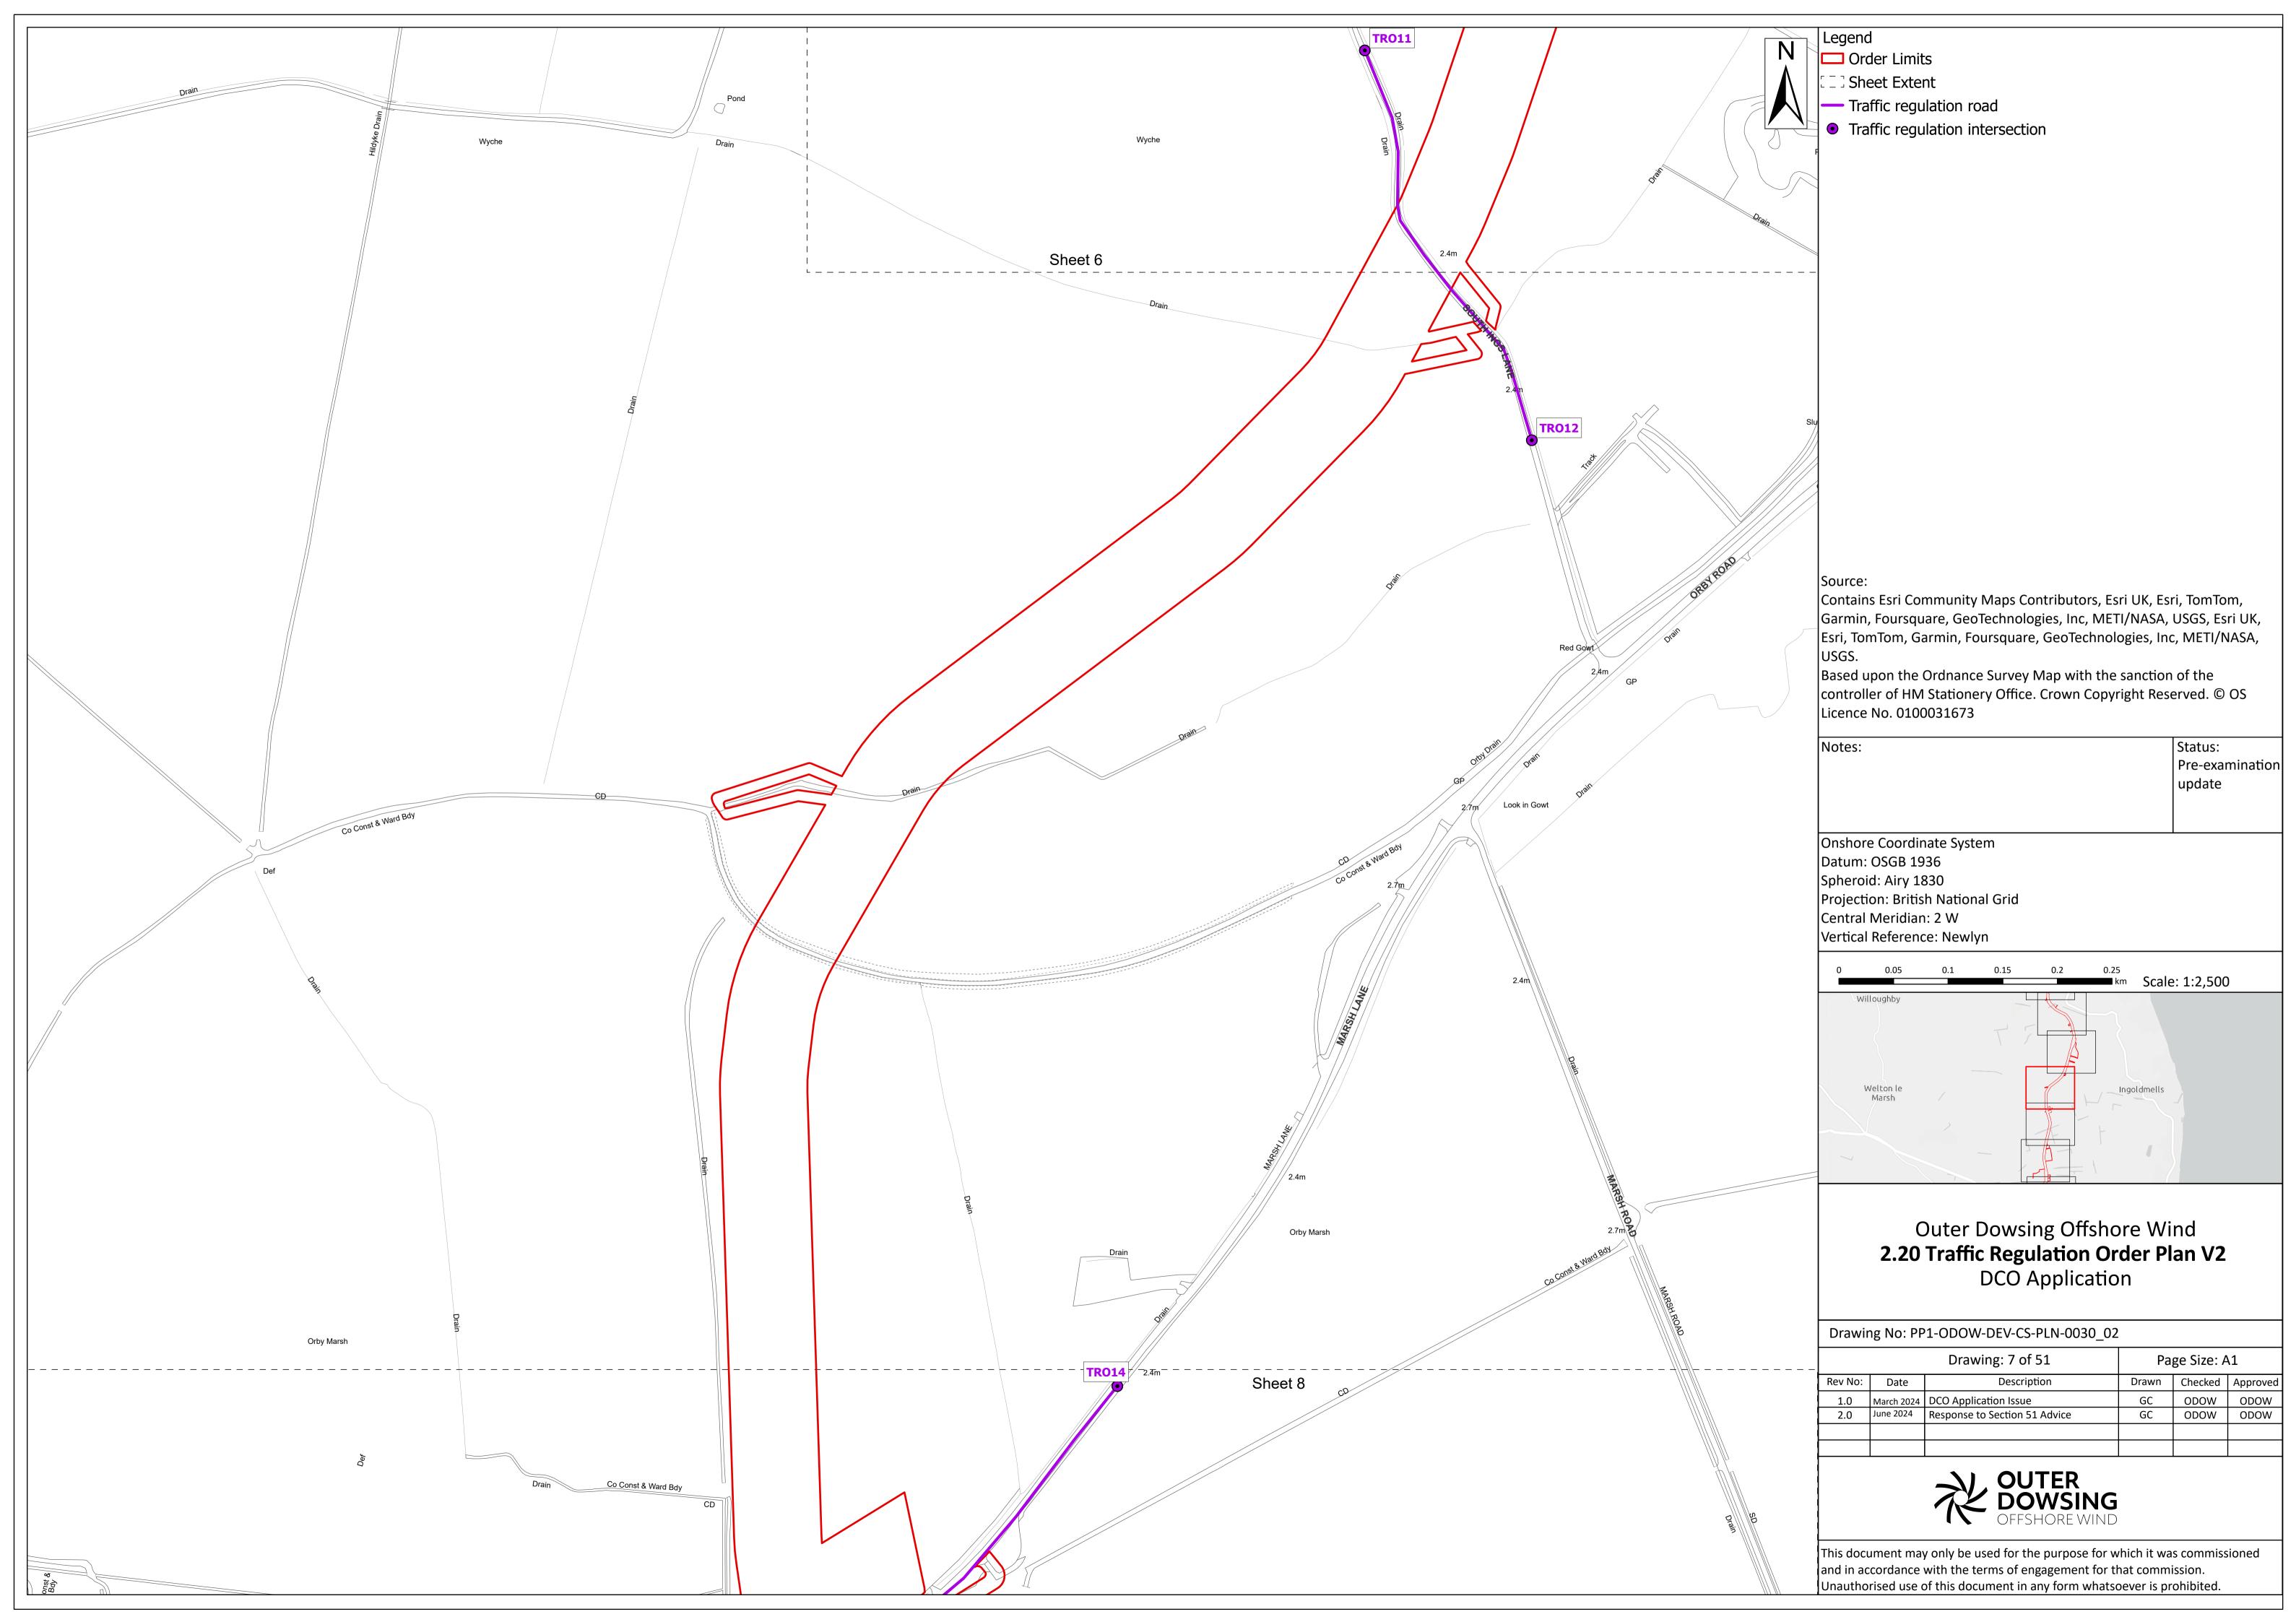

Document Reference: 2.20

**Řev: 2.0** 

Pursuant to APFP Regulation:

| Company:                        |               | Outer Dowsing Offshore Wind        |                                  |                  | Asset:                                           |                  | Whole Asset |                  |
|---------------------------------|---------------|------------------------------------|----------------------------------|------------------|--------------------------------------------------|------------------|-------------|------------------|
| Project:                        |               | Whole Wind Farm                    |                                  |                  | Sub<br>Project/Package:                          |                  | Whole Asset |                  |
| Document Title or Description:  |               | 2.20 Traffic Regulation Order Plan |                                  |                  |                                                  |                  |             |                  |
| Internal<br>Document<br>Number: |               | PP1-ODOW-DEV-CS-PLN-0030_02        |                                  |                  | 3 <sup>rd</sup> Party Doc No<br>(If applicable): |                  | N/A         |                  |
| Rev No.                         | Date          |                                    | Status / Reason for Issue        | Author           | Checked by                                       | Reviewed<br>by   |             | Approved by      |
| 1.0                             | March<br>2024 |                                    | DCO Application                  | Outer<br>Dowsing | Shepherd &<br>Wedderburn                         | Outer<br>Dowsing |             | Outer<br>Dowsing |
| 2.0                             | July<br>2024  |                                    | Response to<br>Section 51 Advice | Outer<br>Dowsing | Shepherd &<br>Wedderburn                         | Outer<br>Dowsing |             | Outer<br>Dowsing |