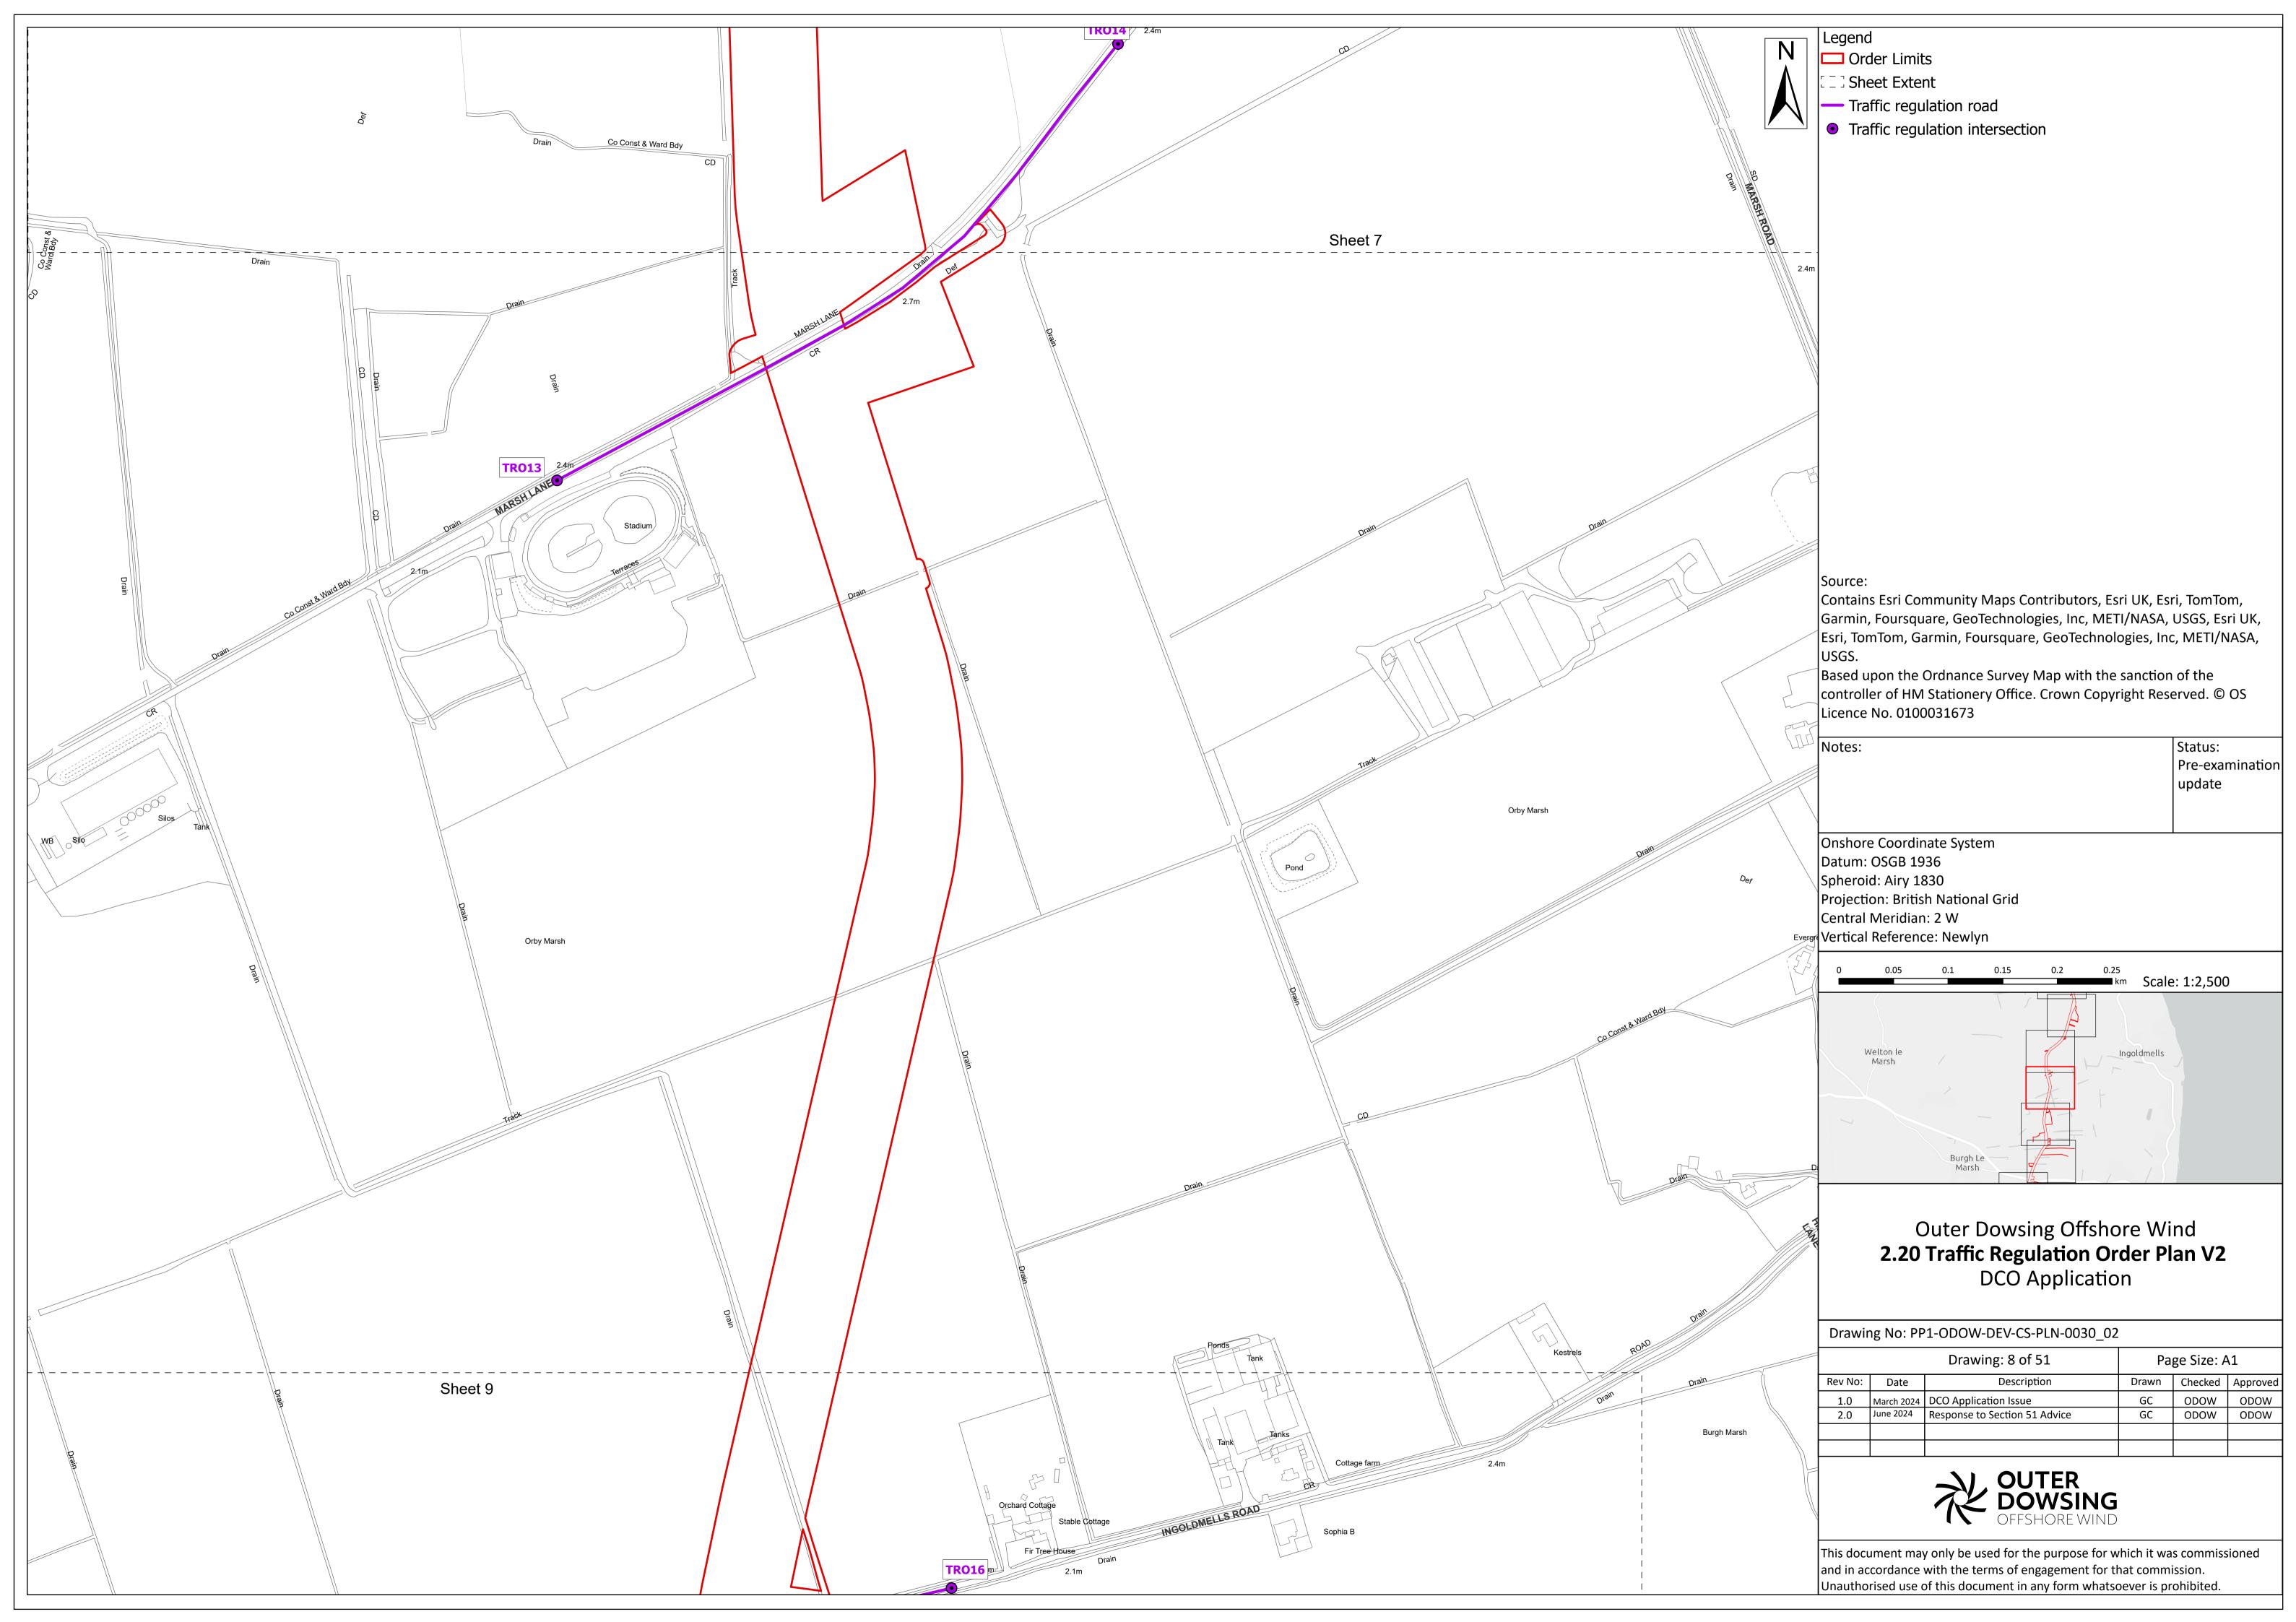

Document Reference: 2.20

**Řev: 2.0** 

Pursuant to APFP Regulation:

| Company:                        |               | Outer Dowsing Offshore Wind        |                                  |                  | Asset:                                           |                  | Whole Asset |                  |
|---------------------------------|---------------|------------------------------------|----------------------------------|------------------|--------------------------------------------------|------------------|-------------|------------------|
| Project:                        |               | Whole Wind Farm                    |                                  |                  | Sub<br>Project/Package:                          |                  | Whole Asset |                  |
| Document Title or Description:  |               | 2.20 Traffic Regulation Order Plan |                                  |                  |                                                  |                  |             |                  |
| Internal<br>Document<br>Number: |               | PP1-ODOW-DEV-CS-PLN-0030_02        |                                  |                  | 3 <sup>rd</sup> Party Doc No<br>(If applicable): |                  | N/A         |                  |
| Rev No.                         | Date          |                                    | Status / Reason for Issue        | Author           | Checked by                                       | Reviewed<br>by   |             | Approved by      |
| 1.0                             | March<br>2024 |                                    | DCO Application                  | Outer<br>Dowsing | Shepherd &<br>Wedderburn                         | Outer<br>Dowsing |             | Outer<br>Dowsing |
| 2.0                             | July<br>2024  |                                    | Response to<br>Section 51 Advice | Outer<br>Dowsing | Shepherd &<br>Wedderburn                         | Outer<br>Dowsing |             | Outer<br>Dowsing |