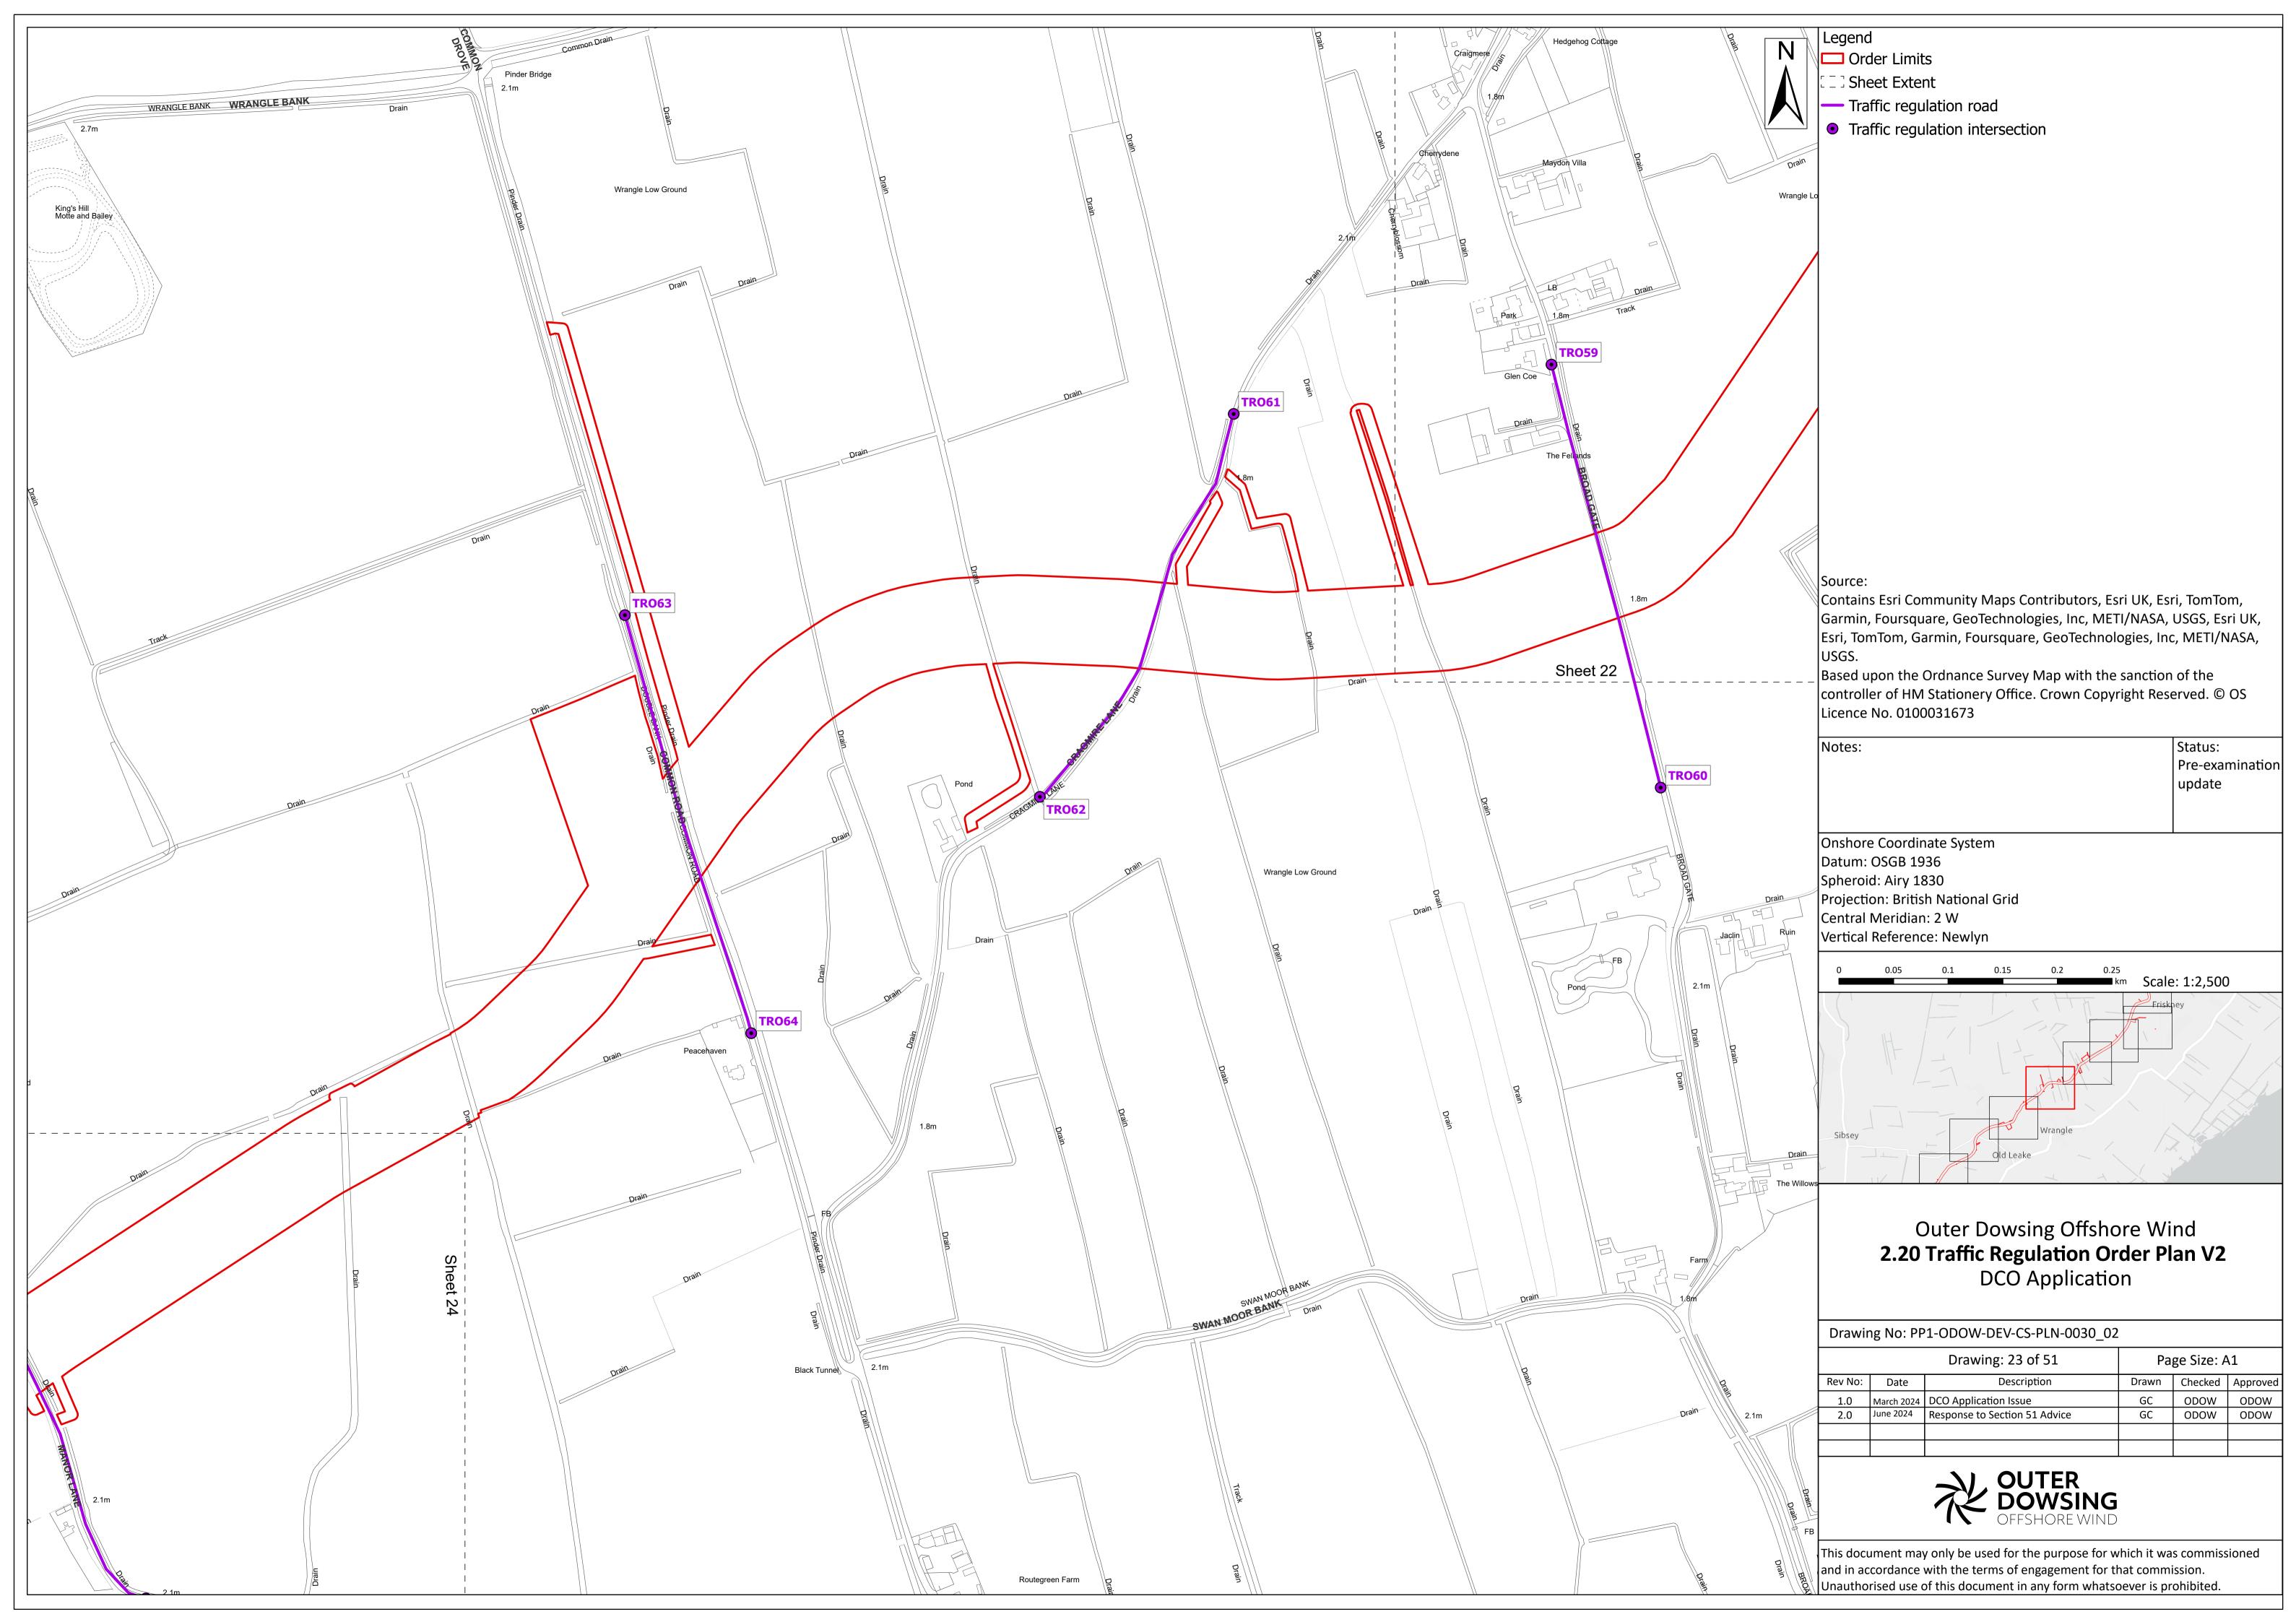

Document Reference: 2.20

**Řev: 2.0** 

Pursuant to APFP Regulation:

| Company:                        |               | Outer Dowsing Offshore Wind        |                                  |                  | Asset:                                           |                  | Whole Asset |                  |
|---------------------------------|---------------|------------------------------------|----------------------------------|------------------|--------------------------------------------------|------------------|-------------|------------------|
| Project:                        |               | Whole Wind Farm                    |                                  |                  | Sub<br>Project/Package:                          |                  | Whole Asset |                  |
| Document Title or Description:  |               | 2.20 Traffic Regulation Order Plan |                                  |                  |                                                  |                  |             |                  |
| Internal<br>Document<br>Number: |               | PP1-ODOW-DEV-CS-PLN-0030_02        |                                  |                  | 3 <sup>rd</sup> Party Doc No<br>(If applicable): |                  | N/A         |                  |
| Rev No.                         | Date          |                                    | Status / Reason for Issue        | Author           | Checked by                                       | Reviewed<br>by   |             | Approved by      |
| 1.0                             | March<br>2024 |                                    | DCO Application                  | Outer<br>Dowsing | Shepherd &<br>Wedderburn                         | Outer<br>Dowsing |             | Outer<br>Dowsing |
| 2.0                             | July<br>2024  |                                    | Response to<br>Section 51 Advice | Outer<br>Dowsing | Shepherd &<br>Wedderburn                         | Outer<br>Dowsing |             | Outer<br>Dowsing |