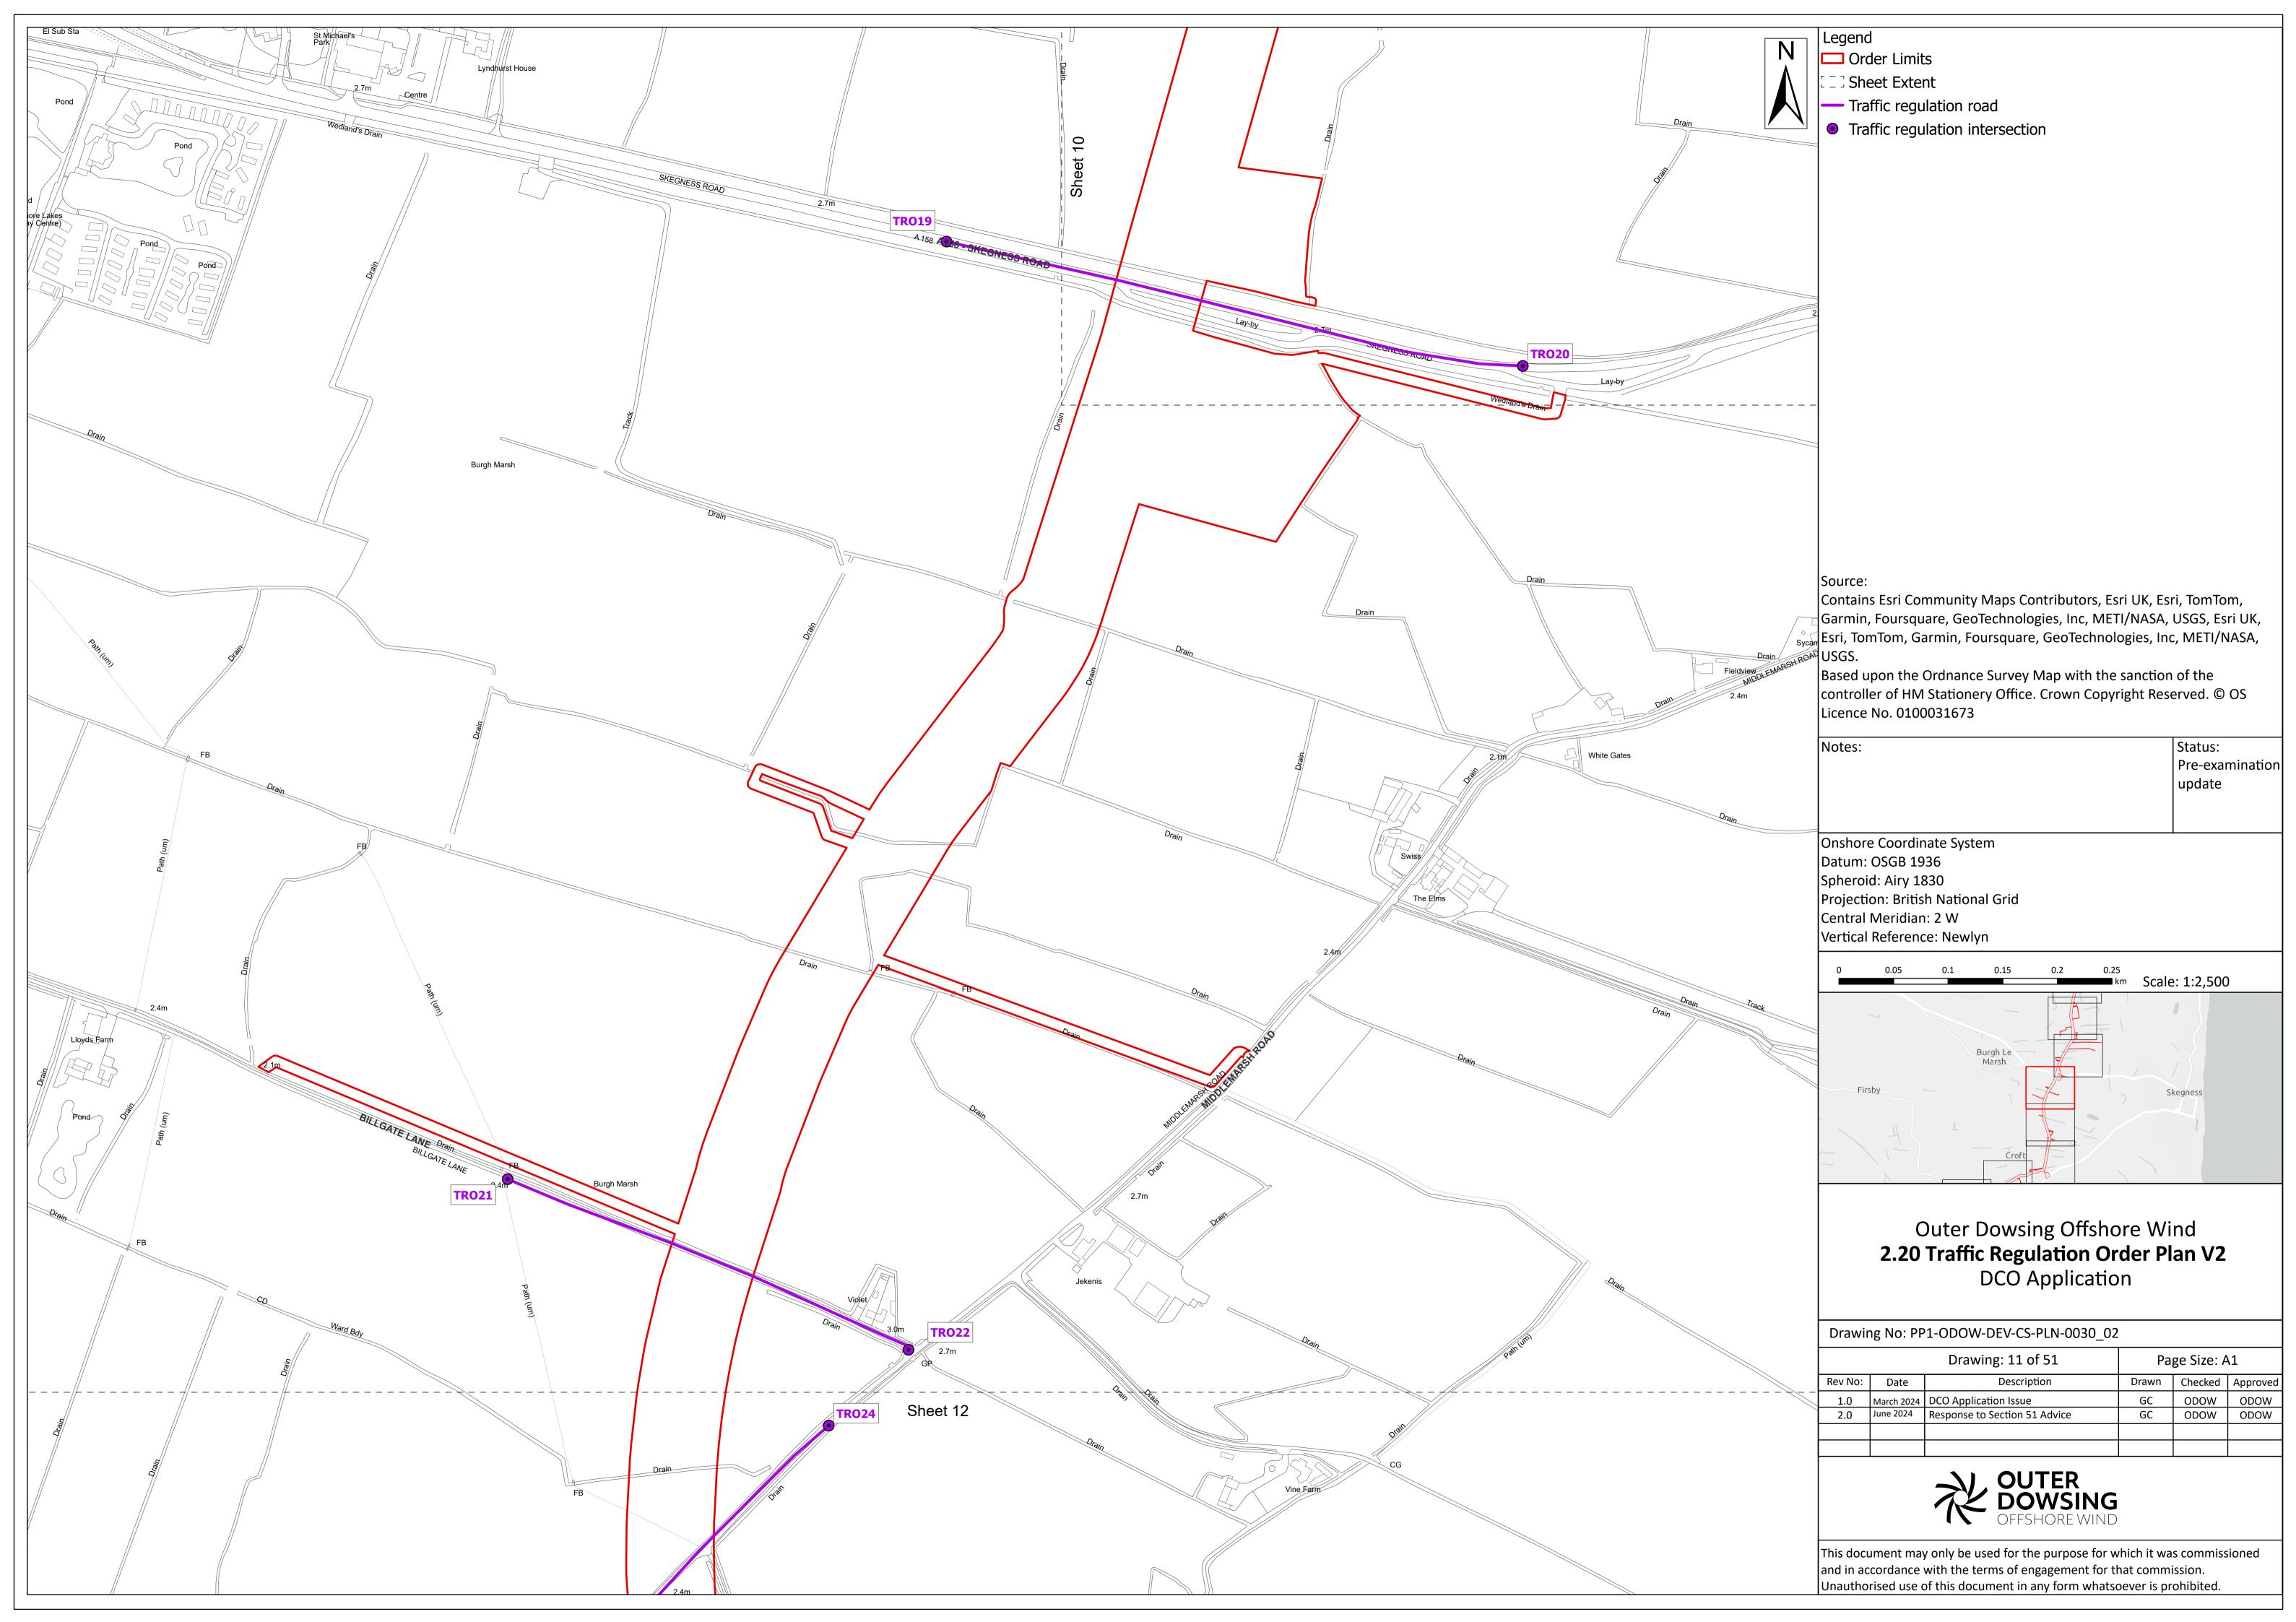

Document Reference: 2.20

**Řev: 2.0** 

Pursuant to APFP Regulation:

| Company:                        |               | Outer Dowsing Offshore Wind        |                                  |                  | Asset:                                           |                  | Whole Asset |                  |
|---------------------------------|---------------|------------------------------------|----------------------------------|------------------|--------------------------------------------------|------------------|-------------|------------------|
| Project:                        |               | Whole Wind Farm                    |                                  |                  | Sub<br>Project/Package:                          |                  | Whole Asset |                  |
| Document Title or Description:  |               | 2.20 Traffic Regulation Order Plan |                                  |                  |                                                  |                  |             |                  |
| Internal<br>Document<br>Number: |               | PP1-ODOW-DEV-CS-PLN-0030_02        |                                  |                  | 3 <sup>rd</sup> Party Doc No<br>(If applicable): |                  | N/A         |                  |
| Rev No.                         | Date          |                                    | Status / Reason for Issue        | Author           | Checked by                                       | Reviewed<br>by   |             | Approved by      |
| 1.0                             | March<br>2024 |                                    | DCO Application                  | Outer<br>Dowsing | Shepherd &<br>Wedderburn                         | Outer<br>Dowsing |             | Outer<br>Dowsing |
| 2.0                             | July<br>2024  |                                    | Response to<br>Section 51 Advice | Outer<br>Dowsing | Shepherd &<br>Wedderburn                         | Outer<br>Dowsing |             | Outer<br>Dowsing |