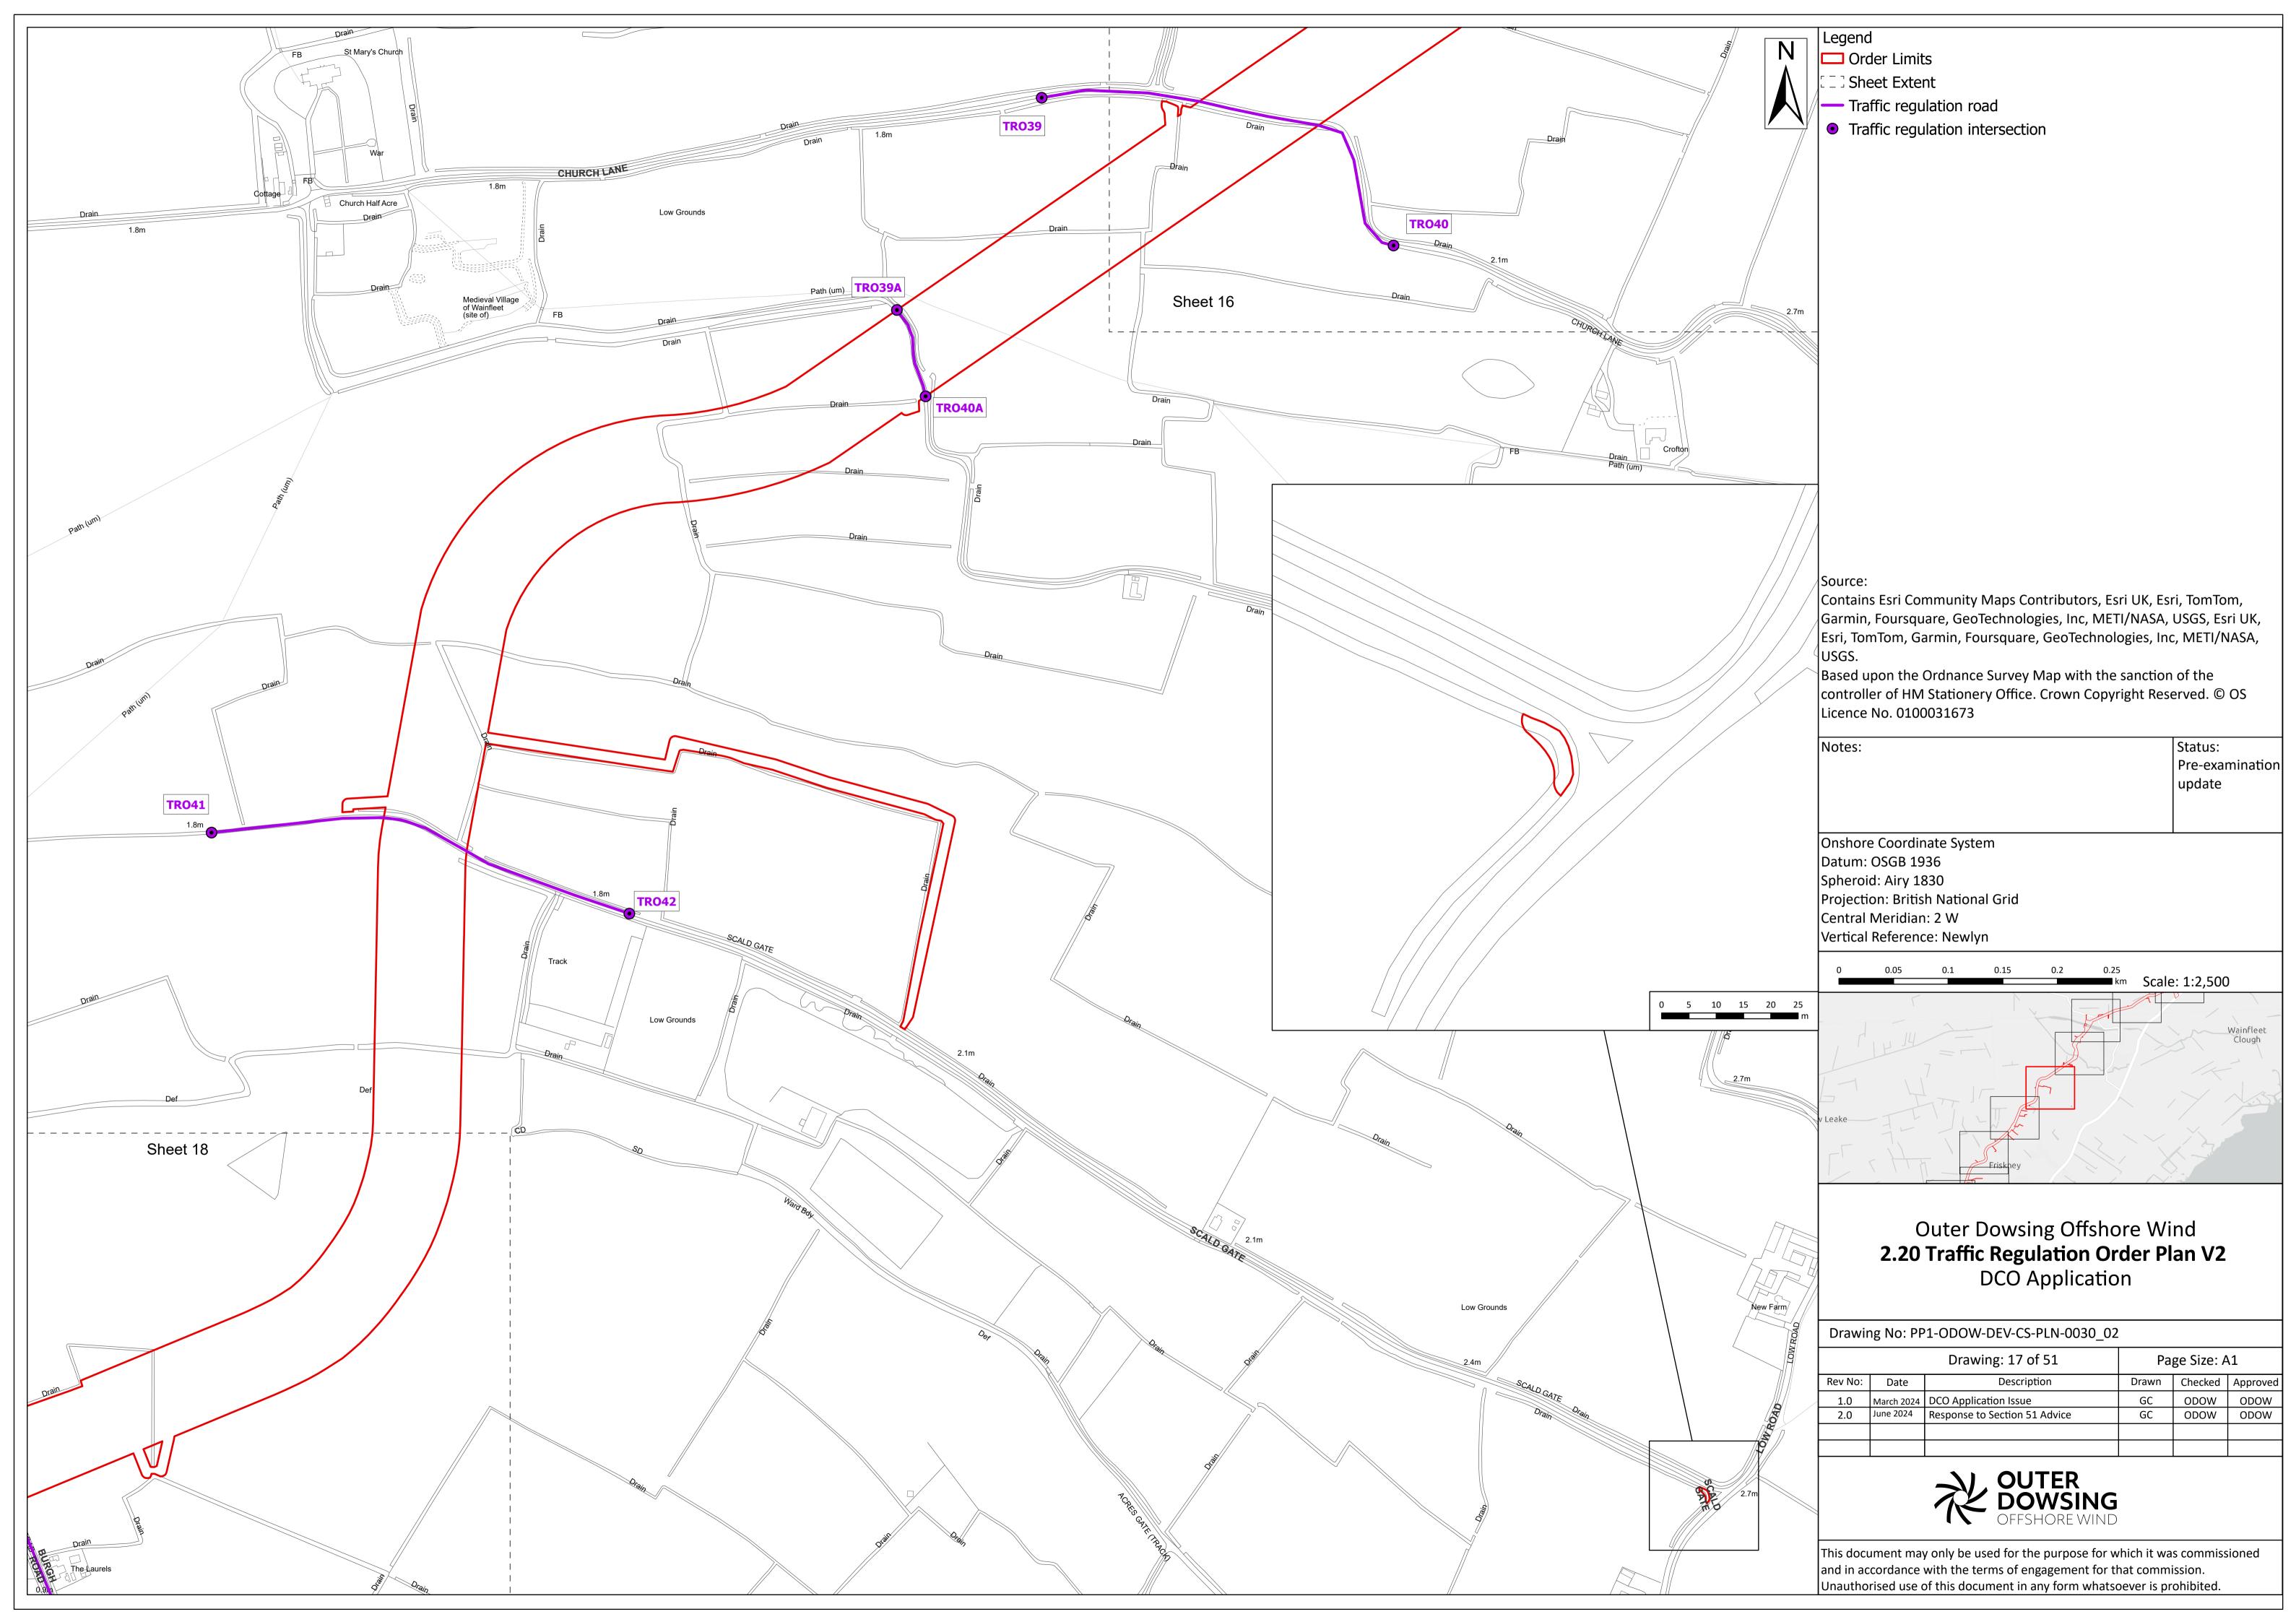

Document Reference: 2.20

**Řev: 2.0** 

Pursuant to APFP Regulation:

| Company:                        |               | Outer Dowsing Offshore Wind        |                                  |                  | Asset:                                           |                  | Whole Asset |                  |
|---------------------------------|---------------|------------------------------------|----------------------------------|------------------|--------------------------------------------------|------------------|-------------|------------------|
| Project:                        |               | Whole Wind Farm                    |                                  |                  | Sub<br>Project/Package:                          |                  | Whole Asset |                  |
| Document Title or Description:  |               | 2.20 Traffic Regulation Order Plan |                                  |                  |                                                  |                  |             |                  |
| Internal<br>Document<br>Number: |               | PP1-ODOW-DEV-CS-PLN-0030_02        |                                  |                  | 3 <sup>rd</sup> Party Doc No<br>(If applicable): |                  | N/A         |                  |
| Rev No.                         | Date          |                                    | Status / Reason for Issue        | Author           | Checked by                                       | Reviewed<br>by   |             | Approved by      |
| 1.0                             | March<br>2024 |                                    | DCO Application                  | Outer<br>Dowsing | Shepherd &<br>Wedderburn                         | Outer<br>Dowsing |             | Outer<br>Dowsing |
| 2.0                             | July<br>2024  |                                    | Response to<br>Section 51 Advice | Outer<br>Dowsing | Shepherd &<br>Wedderburn                         | Outer<br>Dowsing |             | Outer<br>Dowsing |