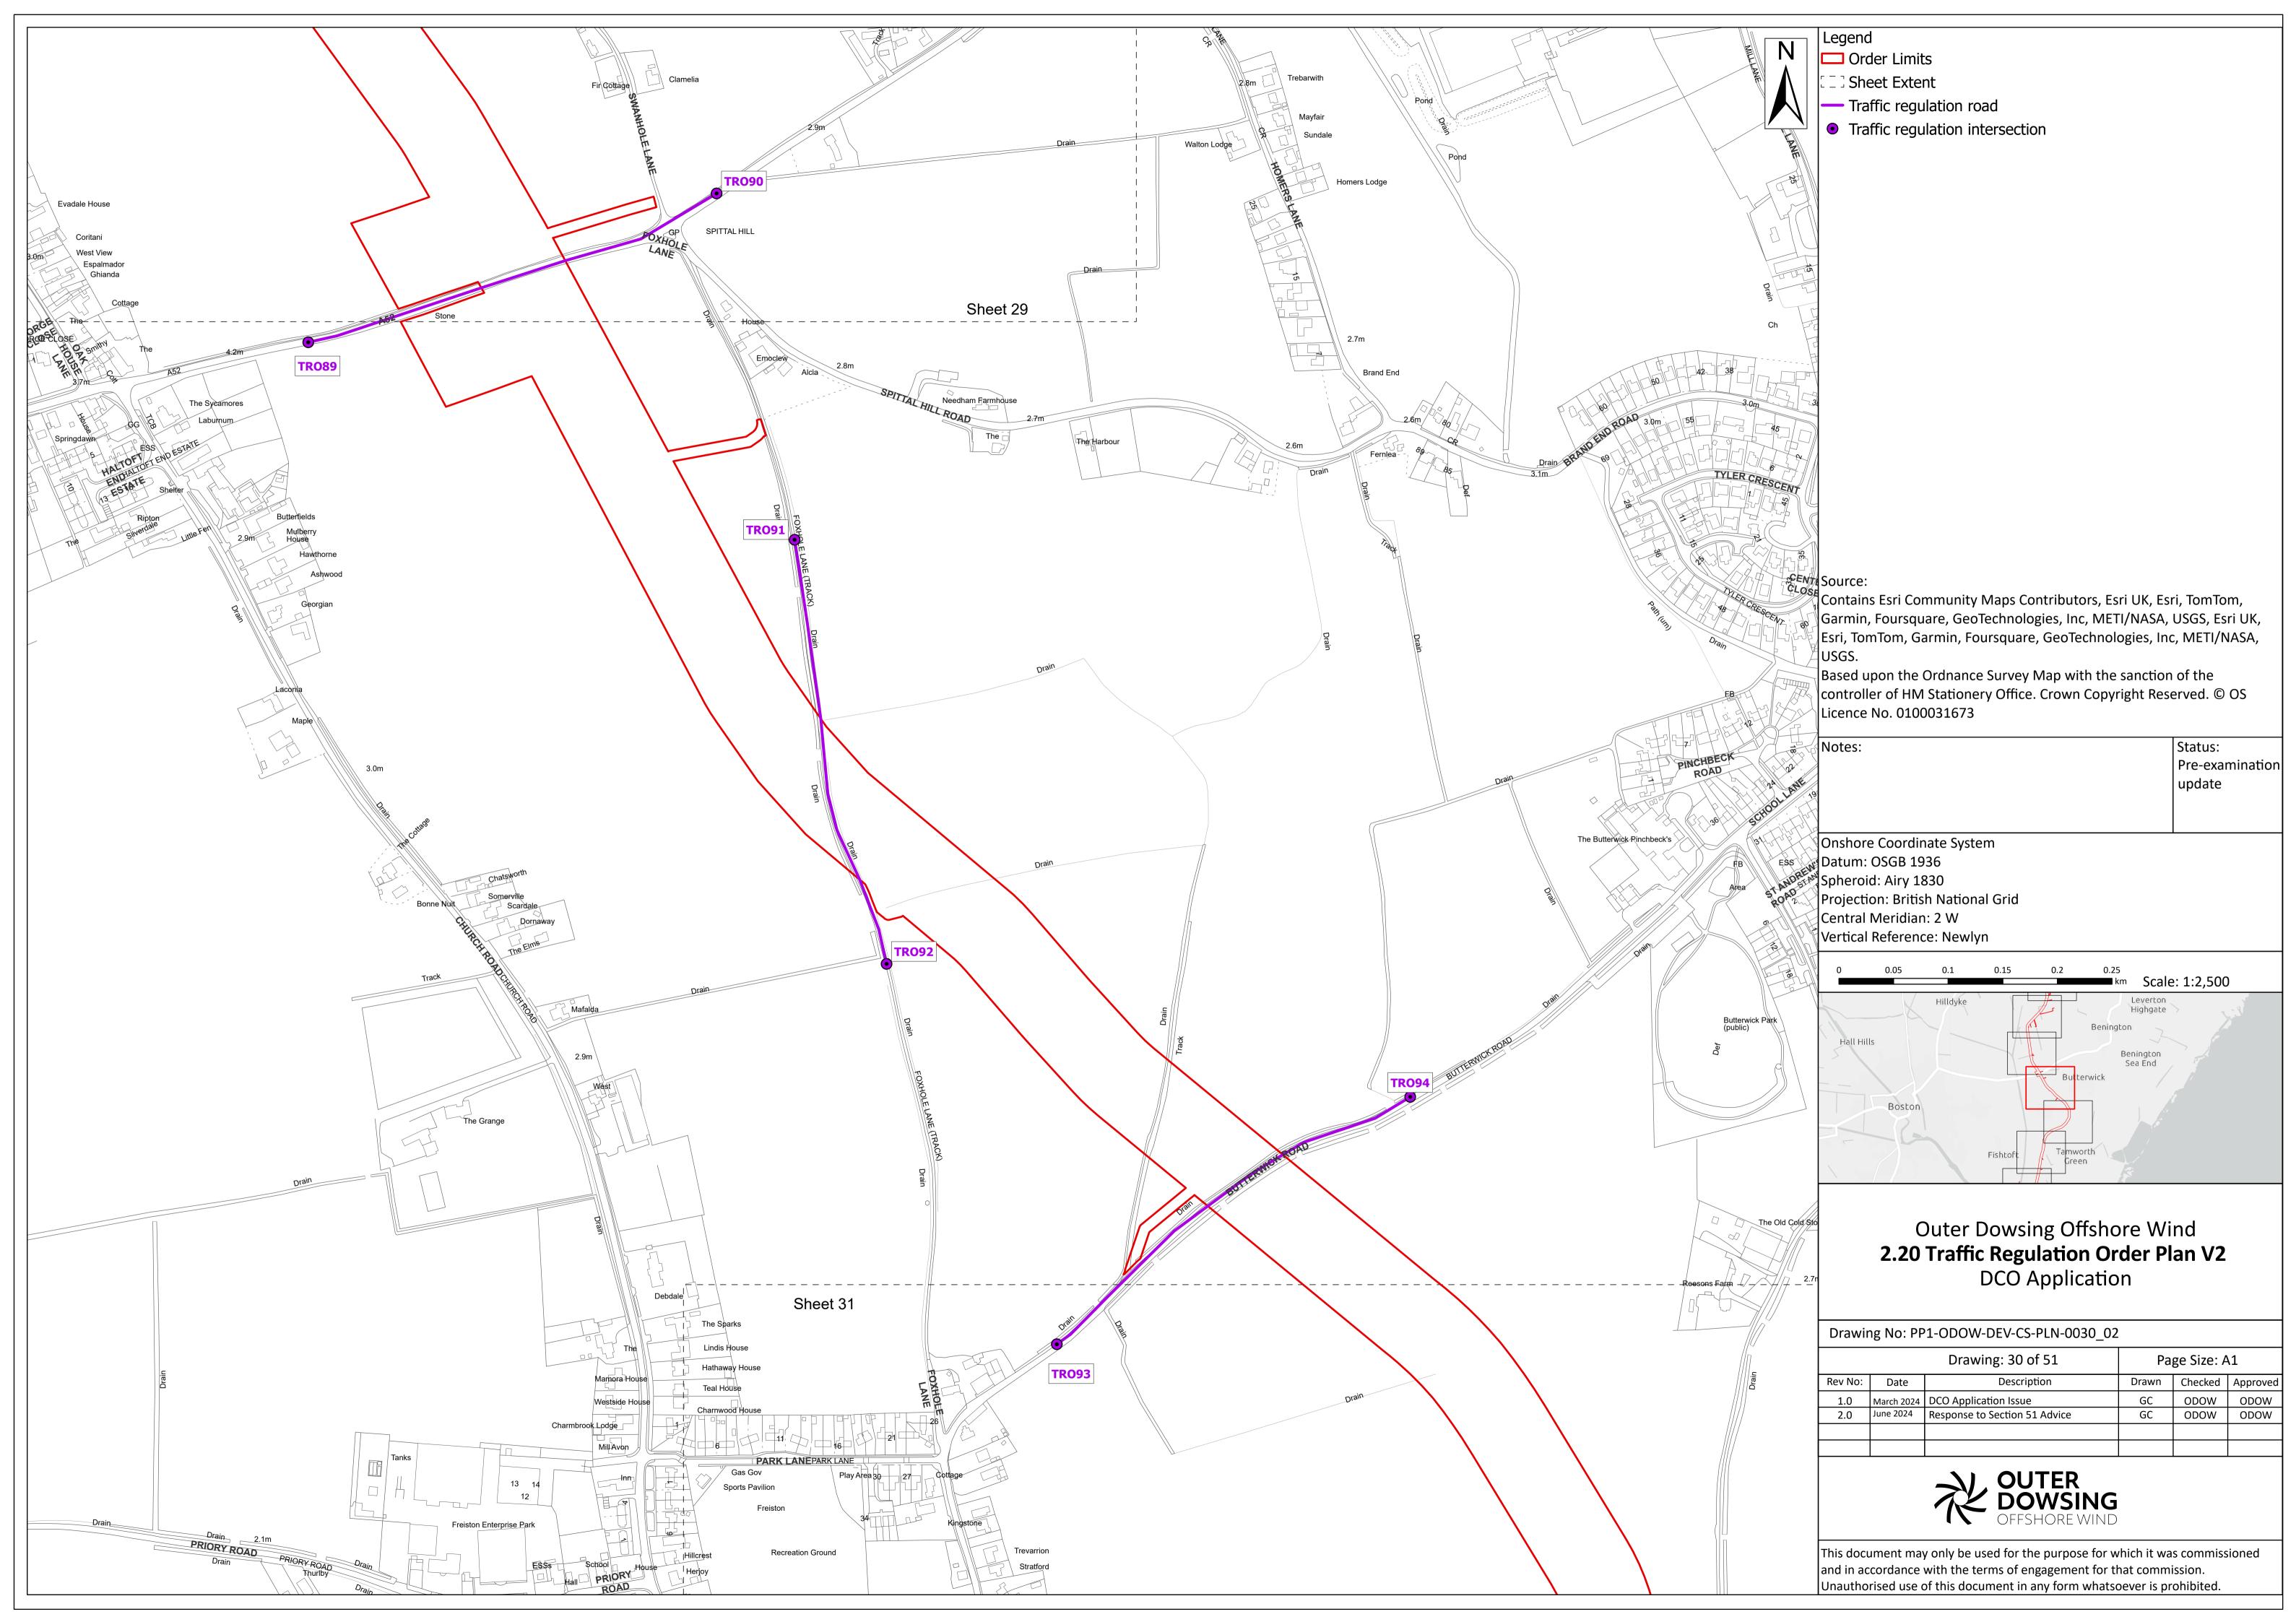

Document Reference: 2.20

**Řev: 2.0** 

Pursuant to APFP Regulation:

| Company:                        |               | Outer Dowsing Offshore Wind        |                                  |                  | Asset:                                           |                  | Whole Asset |                  |
|---------------------------------|---------------|------------------------------------|----------------------------------|------------------|--------------------------------------------------|------------------|-------------|------------------|
| Project:                        |               | Whole Wind Farm                    |                                  |                  | Sub<br>Project/Package:                          |                  | Whole Asset |                  |
| Document Title or Description:  |               | 2.20 Traffic Regulation Order Plan |                                  |                  |                                                  |                  |             |                  |
| Internal<br>Document<br>Number: |               | PP1-ODOW-DEV-CS-PLN-0030_02        |                                  |                  | 3 <sup>rd</sup> Party Doc No<br>(If applicable): |                  | N/A         |                  |
| Rev No.                         | Date          |                                    | Status / Reason for Issue        | Author           | Checked by                                       | Reviewed<br>by   |             | Approved by      |
| 1.0                             | March<br>2024 |                                    | DCO Application                  | Outer<br>Dowsing | Shepherd &<br>Wedderburn                         | Outer<br>Dowsing |             | Outer<br>Dowsing |
| 2.0                             | July<br>2024  |                                    | Response to<br>Section 51 Advice | Outer<br>Dowsing | Shepherd &<br>Wedderburn                         | Outer<br>Dowsing |             | Outer<br>Dowsing |