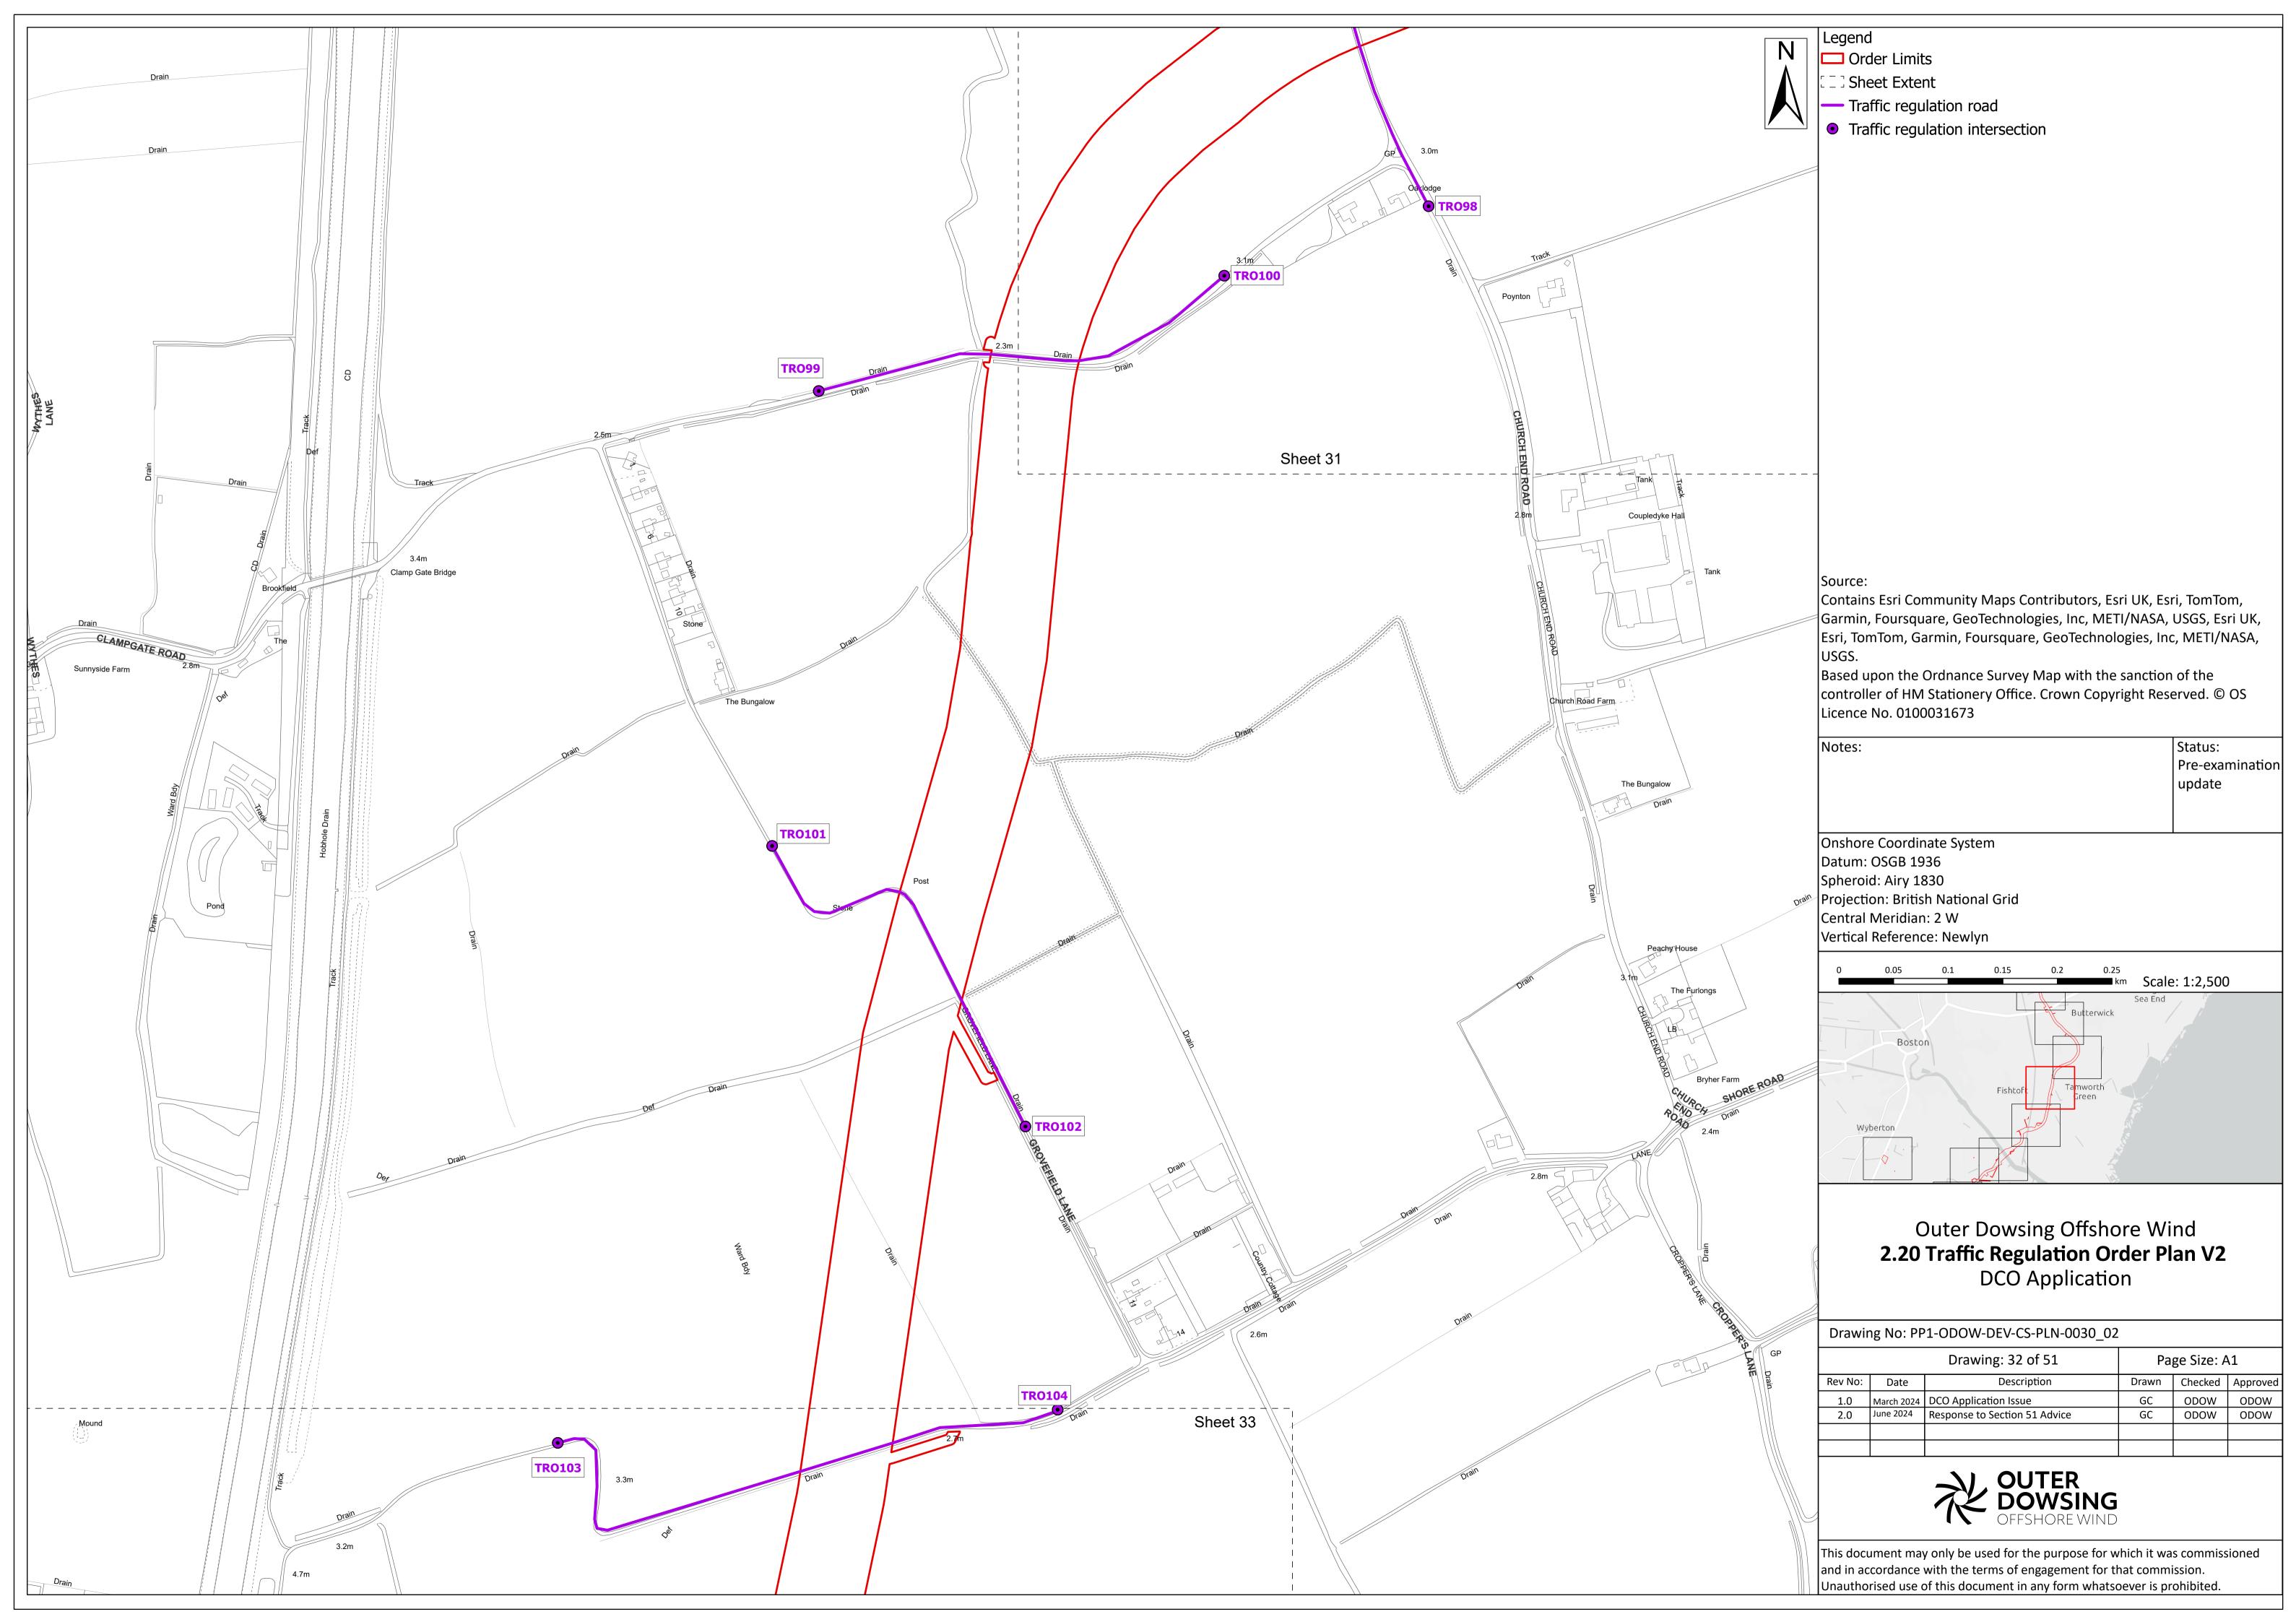

ev No.                         | Date          |                                    | Status / Reason for Issue        | Author           | Checked by                                       | Reviewed<br>by   |             | Approved by      |
| 1.0                             | March<br>2024 |                                    | DCO Application                  | Outer<br>Dowsing | Shepherd &<br>Wedderburn                         | Outer<br>Dowsing |             | Outer<br>Dowsing |
| 2.0                             | July<br>2024  |                                    | Response to<br>Section 51 Advice | Outer<br>Dowsing | Shepherd &<br>Wedderburn                         | Outer<br>Dowsing |             | Outer<br>Dowsing |