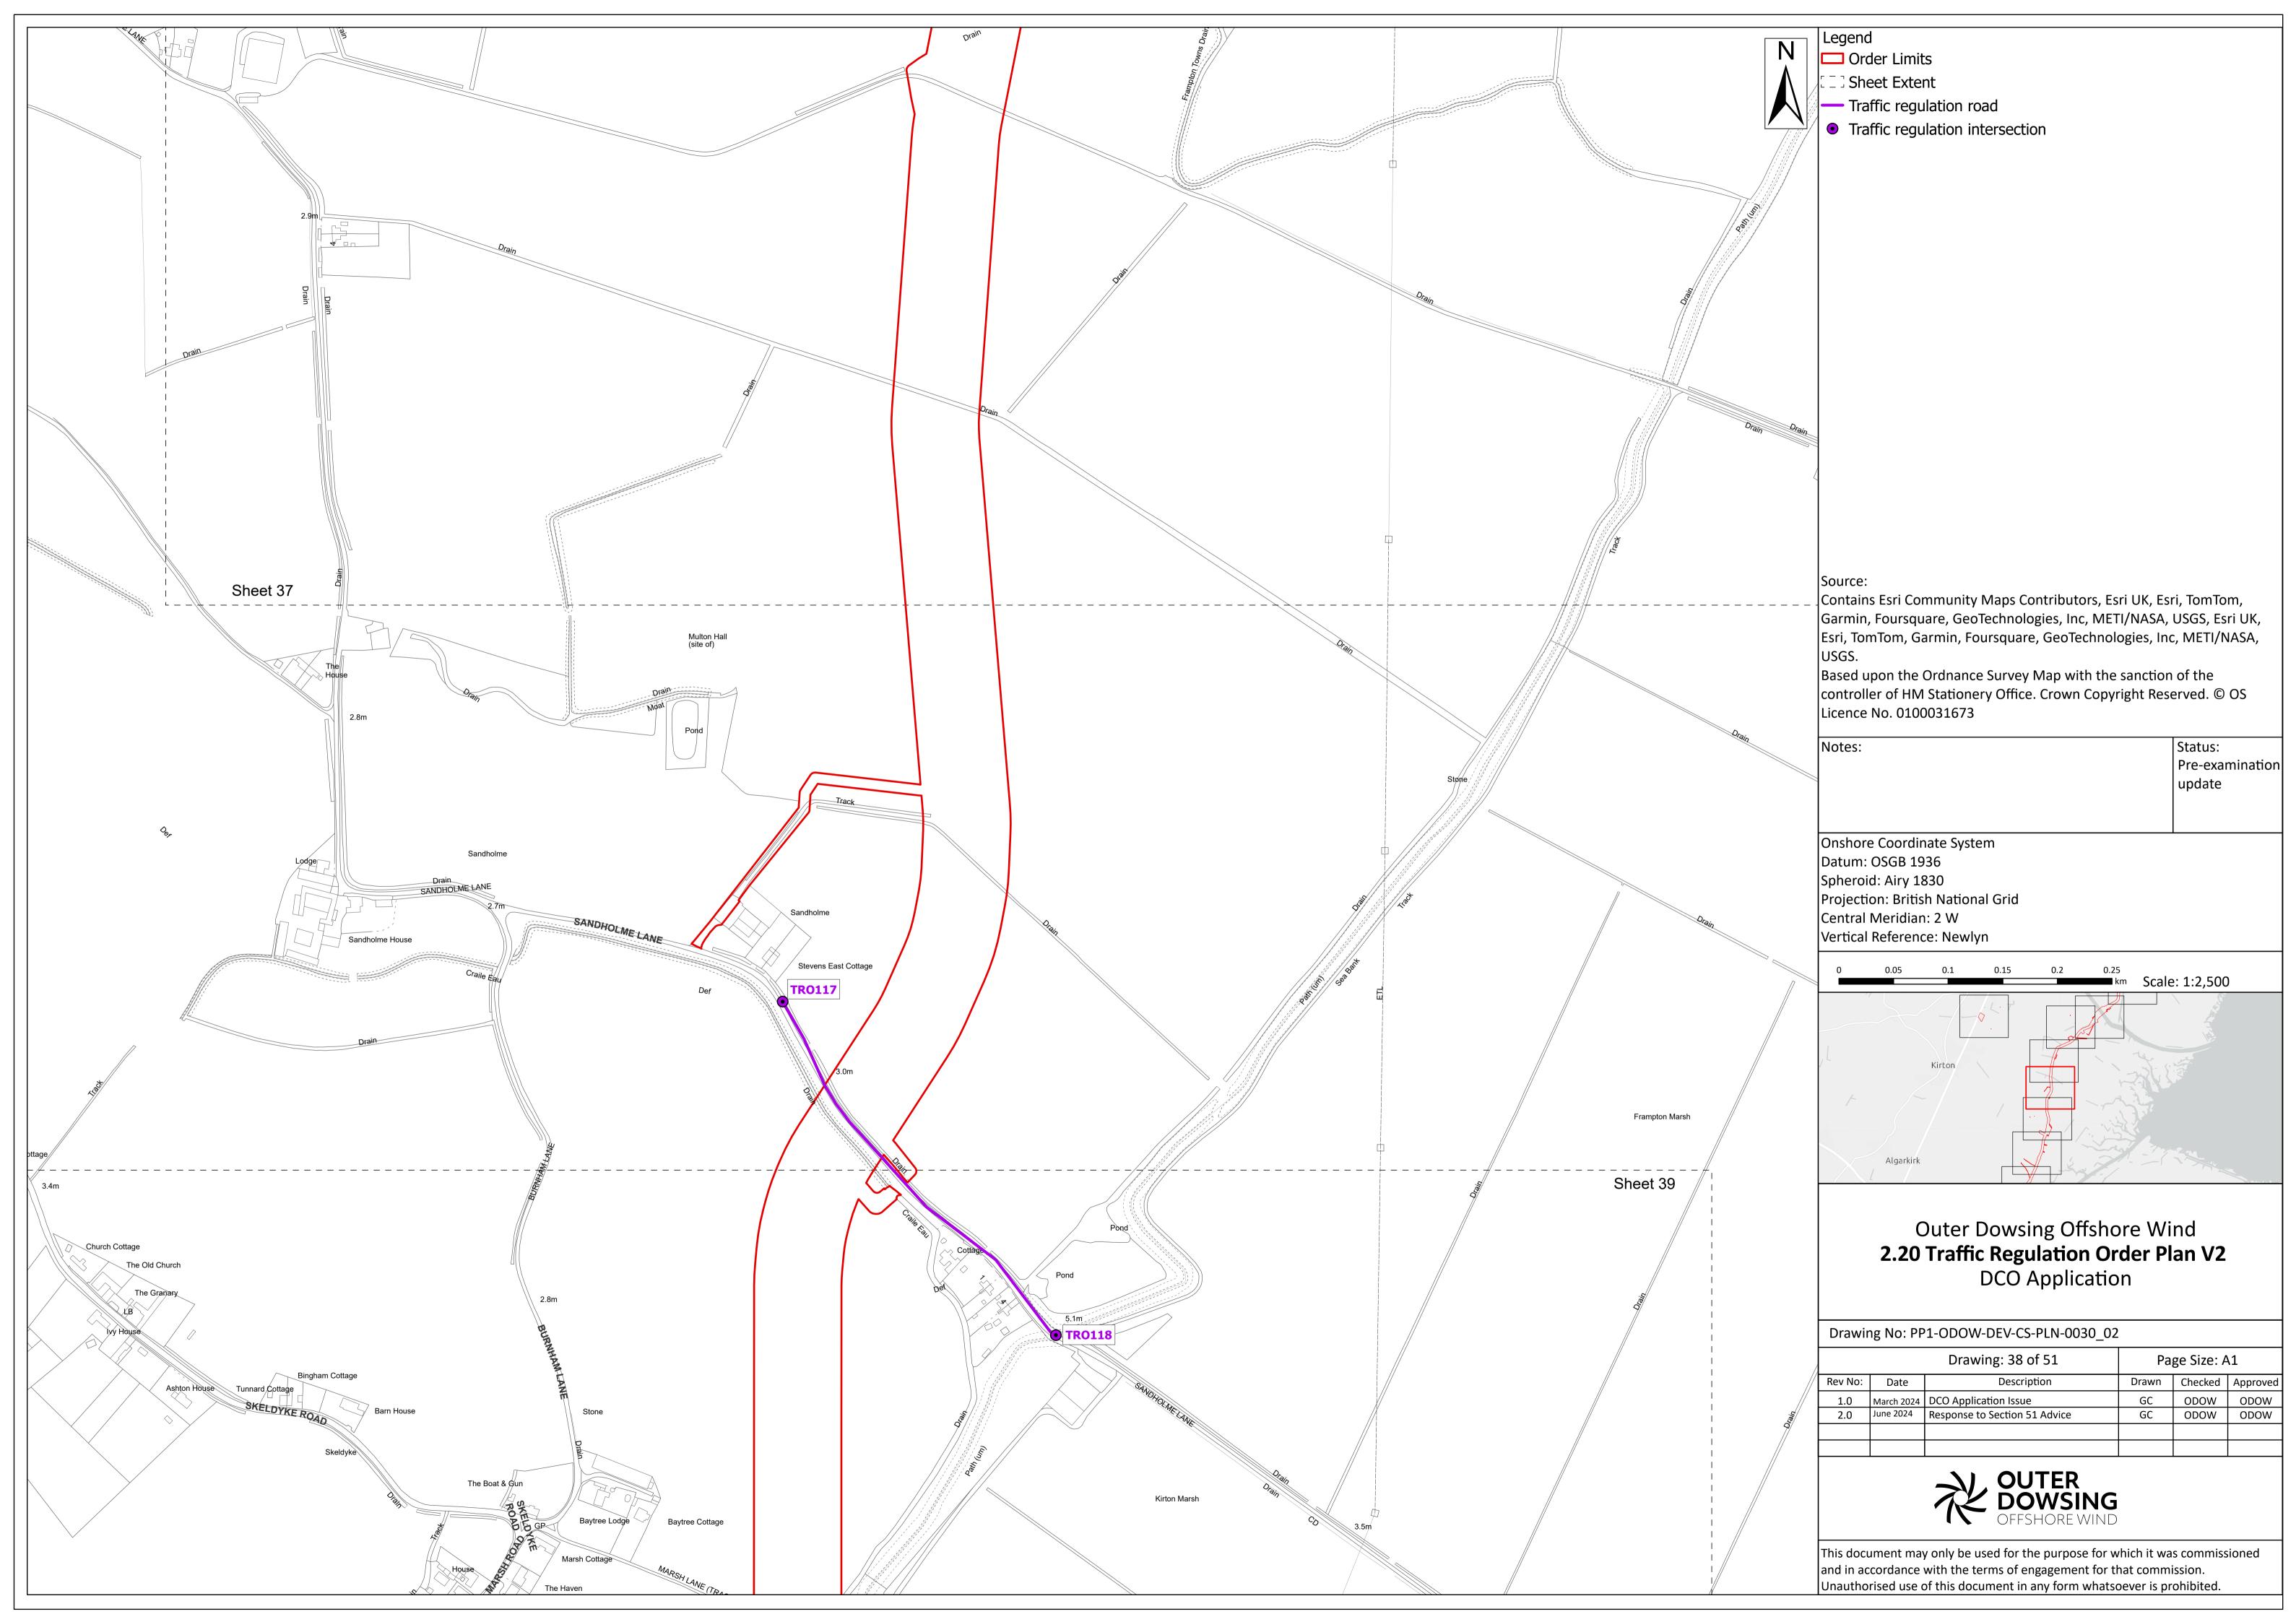

Document Reference: 2.20

**Řev: 2.0** 

Pursuant to APFP Regulation:

| Company:                        |               | Outer Dowsing Offshore Wind        |                                  |                  | Asset:                                           |                  | Whole Asset |                  |
|---------------------------------|---------------|------------------------------------|----------------------------------|------------------|--------------------------------------------------|------------------|-------------|------------------|
| Project:                        |               | Whole Wind Farm                    |                                  |                  | Sub<br>Project/Package:                          |                  | Whole Asset |                  |
| Document Title or Description:  |               | 2.20 Traffic Regulation Order Plan |                                  |                  |                                                  |                  |             |                  |
| Internal<br>Document<br>Number: |               | PP1-ODOW-DEV-CS-PLN-0030_02        |                                  |                  | 3 <sup>rd</sup> Party Doc No<br>(If applicable): |                  | N/A         |                  |
| Rev No.                         | Date          |                                    | Status / Reason for Issue        | Author           | Checked by                                       | Reviewed<br>by   |             | Approved by      |
| 1.0                             | March<br>2024 |                                    | DCO Application                  | Outer<br>Dowsing | Shepherd &<br>Wedderburn                         | Outer<br>Dowsing |             | Outer<br>Dowsing |
| 2.0                             | July<br>2024  |                                    | Response to<br>Section 51 Advice | Outer<br>Dowsing | Shepherd &<br>Wedderburn                         | Outer<br>Dowsing |             | Outer<br>Dowsing |