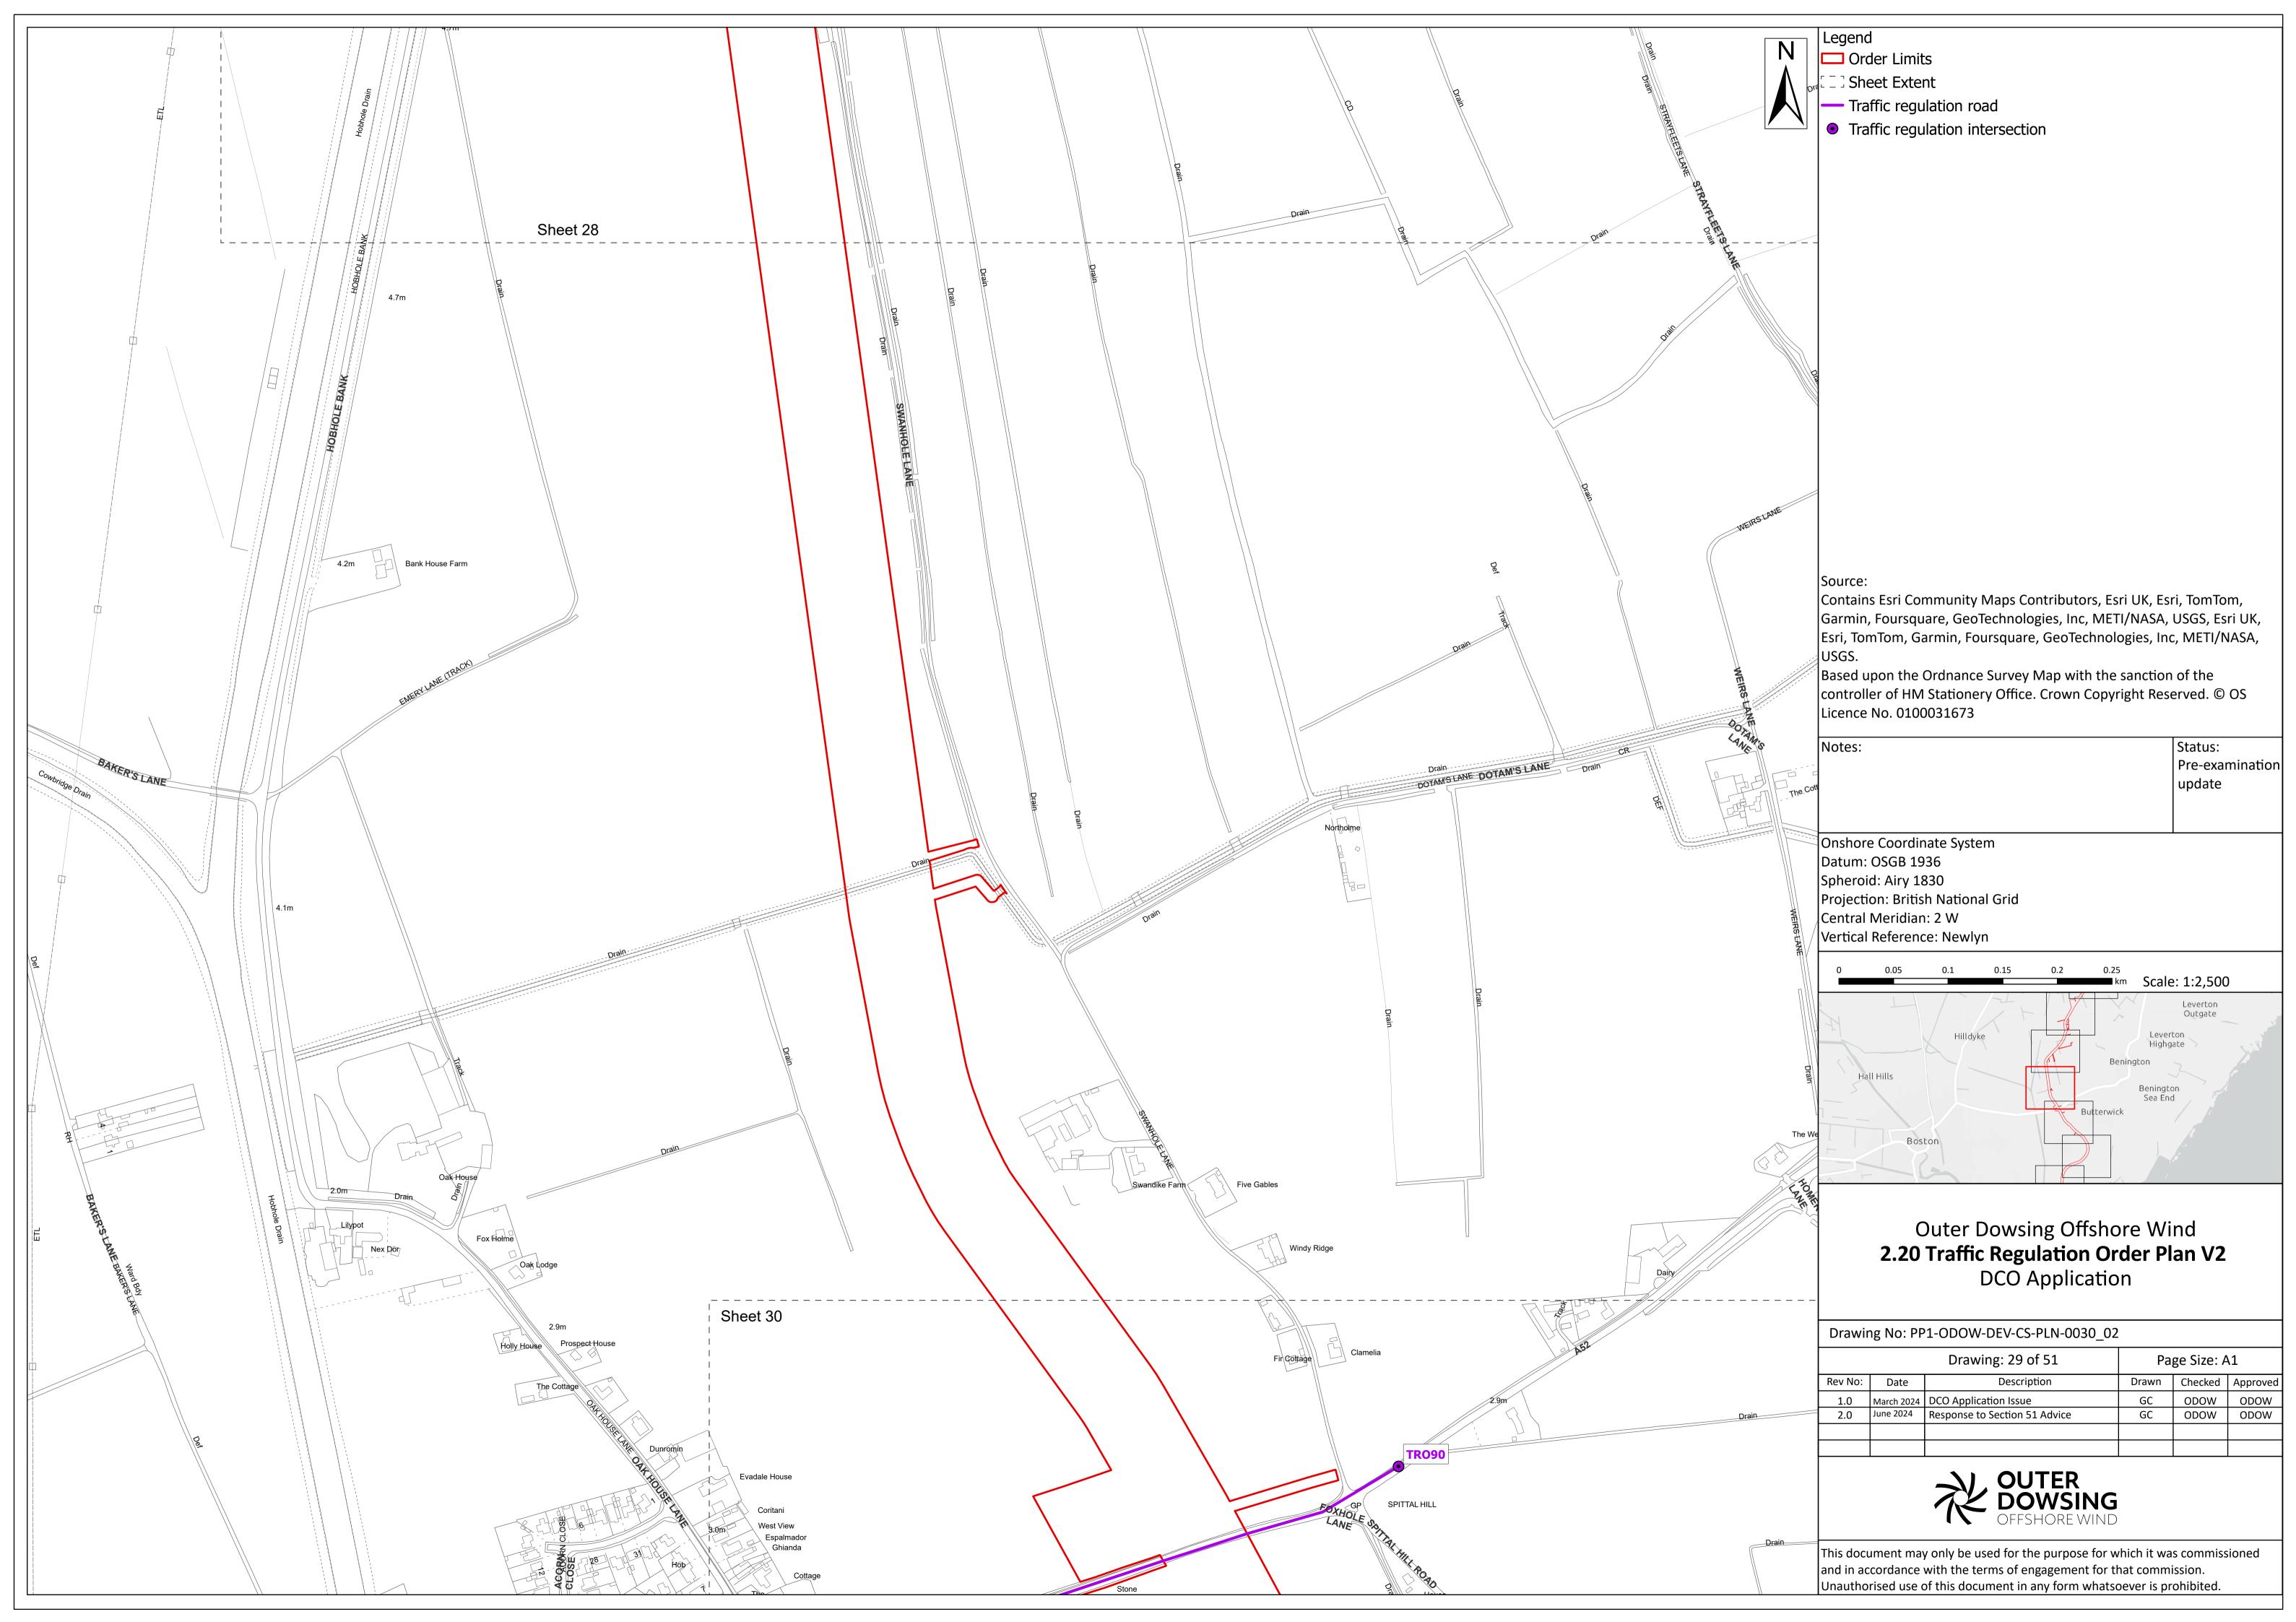

Document Reference: 2.20

**Řev: 2.0** 

Pursuant to APFP Regulation:

| Company:                        |               | Outer Dowsing Offshore Wind        |                                  |                  | Asset:                                           |                  | Whole Asset |                  |
|---------------------------------|---------------|------------------------------------|----------------------------------|------------------|--------------------------------------------------|------------------|-------------|------------------|
| Project:                        |               | Whole Wind Farm                    |                                  |                  | Sub<br>Project/Package:                          |                  | Whole Asset |                  |
| Document Title or Description:  |               | 2.20 Traffic Regulation Order Plan |                                  |                  |                                                  |                  |             |                  |
| Internal<br>Document<br>Number: |               | PP1-ODOW-DEV-CS-PLN-0030_02        |                                  |                  | 3 <sup>rd</sup> Party Doc No<br>(If applicable): |                  | N/A         |                  |
| Rev No.                         | Date          |                                    | Status / Reason for Issue        | Author           | Checked by                                       | Reviewed<br>by   |             | Approved by      |
| 1.0                             | March<br>2024 |                                    | DCO Application                  | Outer<br>Dowsing | Shepherd &<br>Wedderburn                         | Outer<br>Dowsing |             | Outer<br>Dowsing |
| 2.0                             | July<br>2024  |                                    | Response to<br>Section 51 Advice | Outer<br>Dowsing | Shepherd &<br>Wedderburn                         | Outer<br>Dowsing |             | Outer<br>Dowsing |