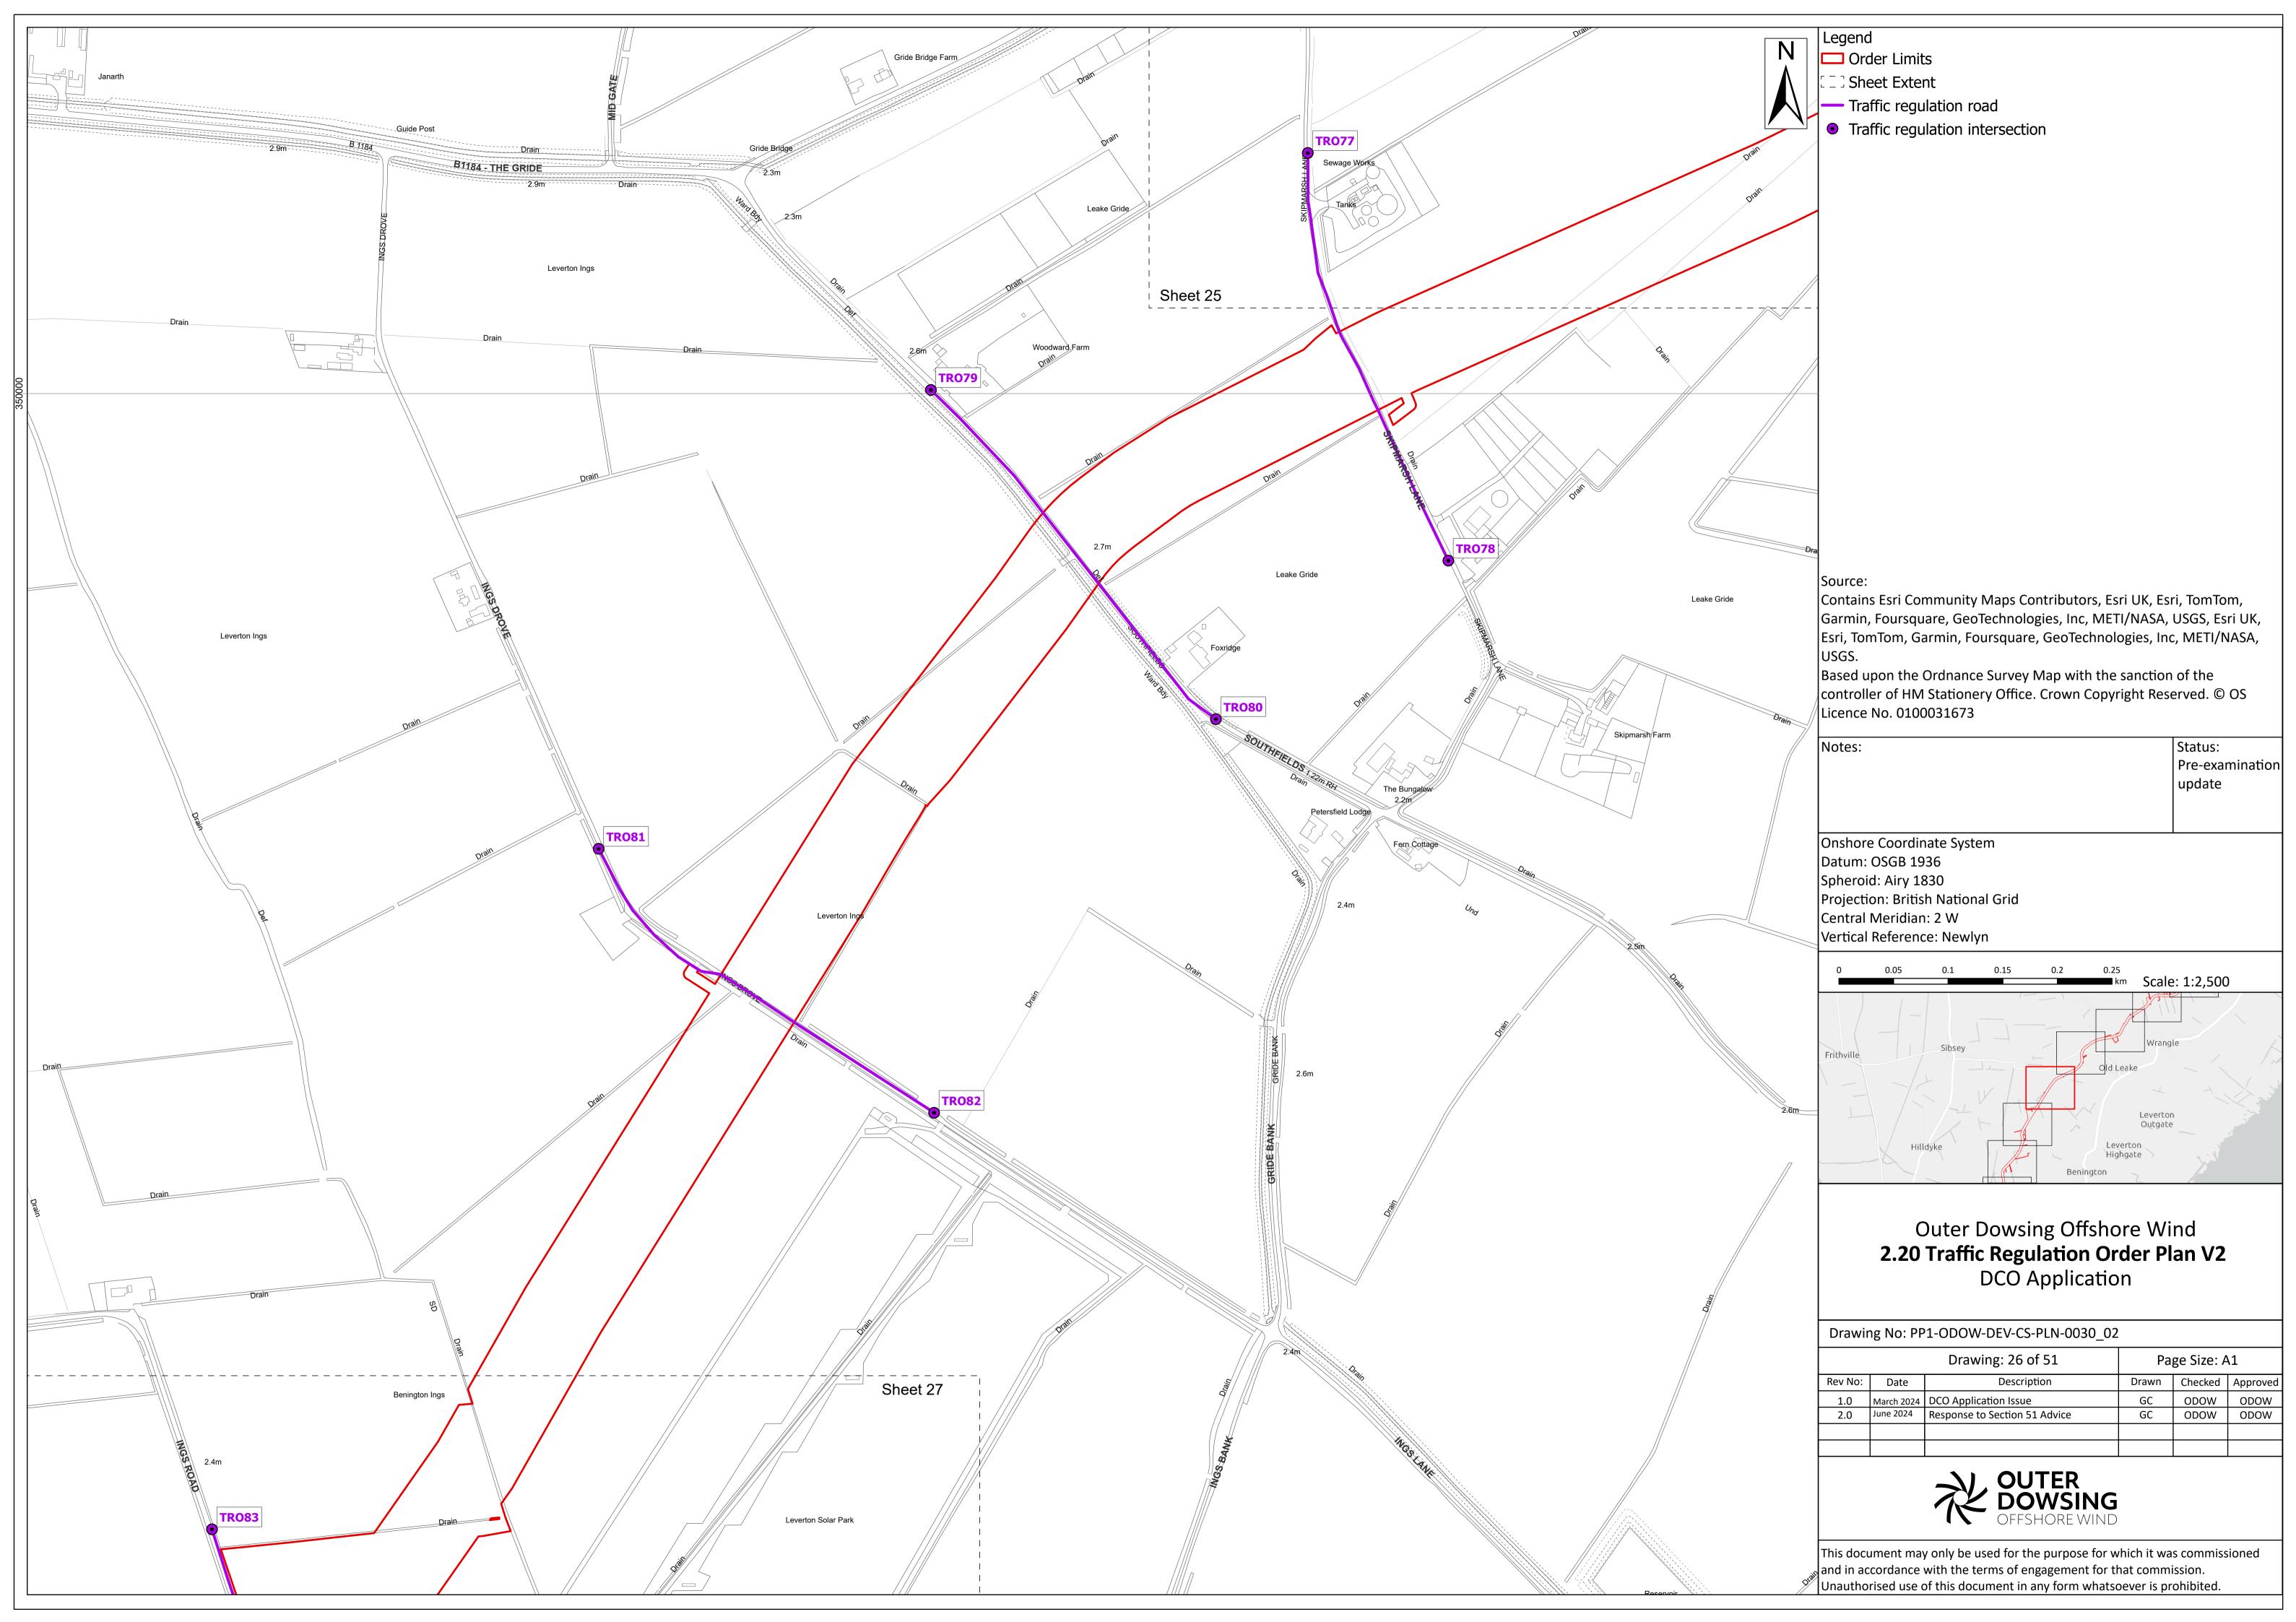

Document Reference: 2.20

**Řev: 2.0** 

Pursuant to APFP Regulation:

| Company:                        |               | Outer Dowsing Offshore Wind        |                                  |                  | Asset:                                           |                  | Whole Asset |                  |
|---------------------------------|---------------|------------------------------------|----------------------------------|------------------|--------------------------------------------------|------------------|-------------|------------------|
| Project:                        |               | Whole Wind Farm                    |                                  |                  | Sub<br>Project/Package:                          |                  | Whole Asset |                  |
| Document Title or Description:  |               | 2.20 Traffic Regulation Order Plan |                                  |                  |                                                  |                  |             |                  |
| Internal<br>Document<br>Number: |               | PP1-ODOW-DEV-CS-PLN-0030_02        |                                  |                  | 3 <sup>rd</sup> Party Doc No<br>(If applicable): |                  | N/A         |                  |
| Rev No.                         | Date          |                                    | Status / Reason for Issue        | Author           | Checked by                                       | Reviewed<br>by   |             | Approved by      |
| 1.0                             | March<br>2024 |                                    | DCO Application                  | Outer<br>Dowsing | Shepherd &<br>Wedderburn                         | Outer<br>Dowsing |             | Outer<br>Dowsing |
| 2.0                             | July<br>2024  |                                    | Response to<br>Section 51 Advice | Outer<br>Dowsing | Shepherd &<br>Wedderburn                         | Outer<br>Dowsing |             | Outer<br>Dowsing |