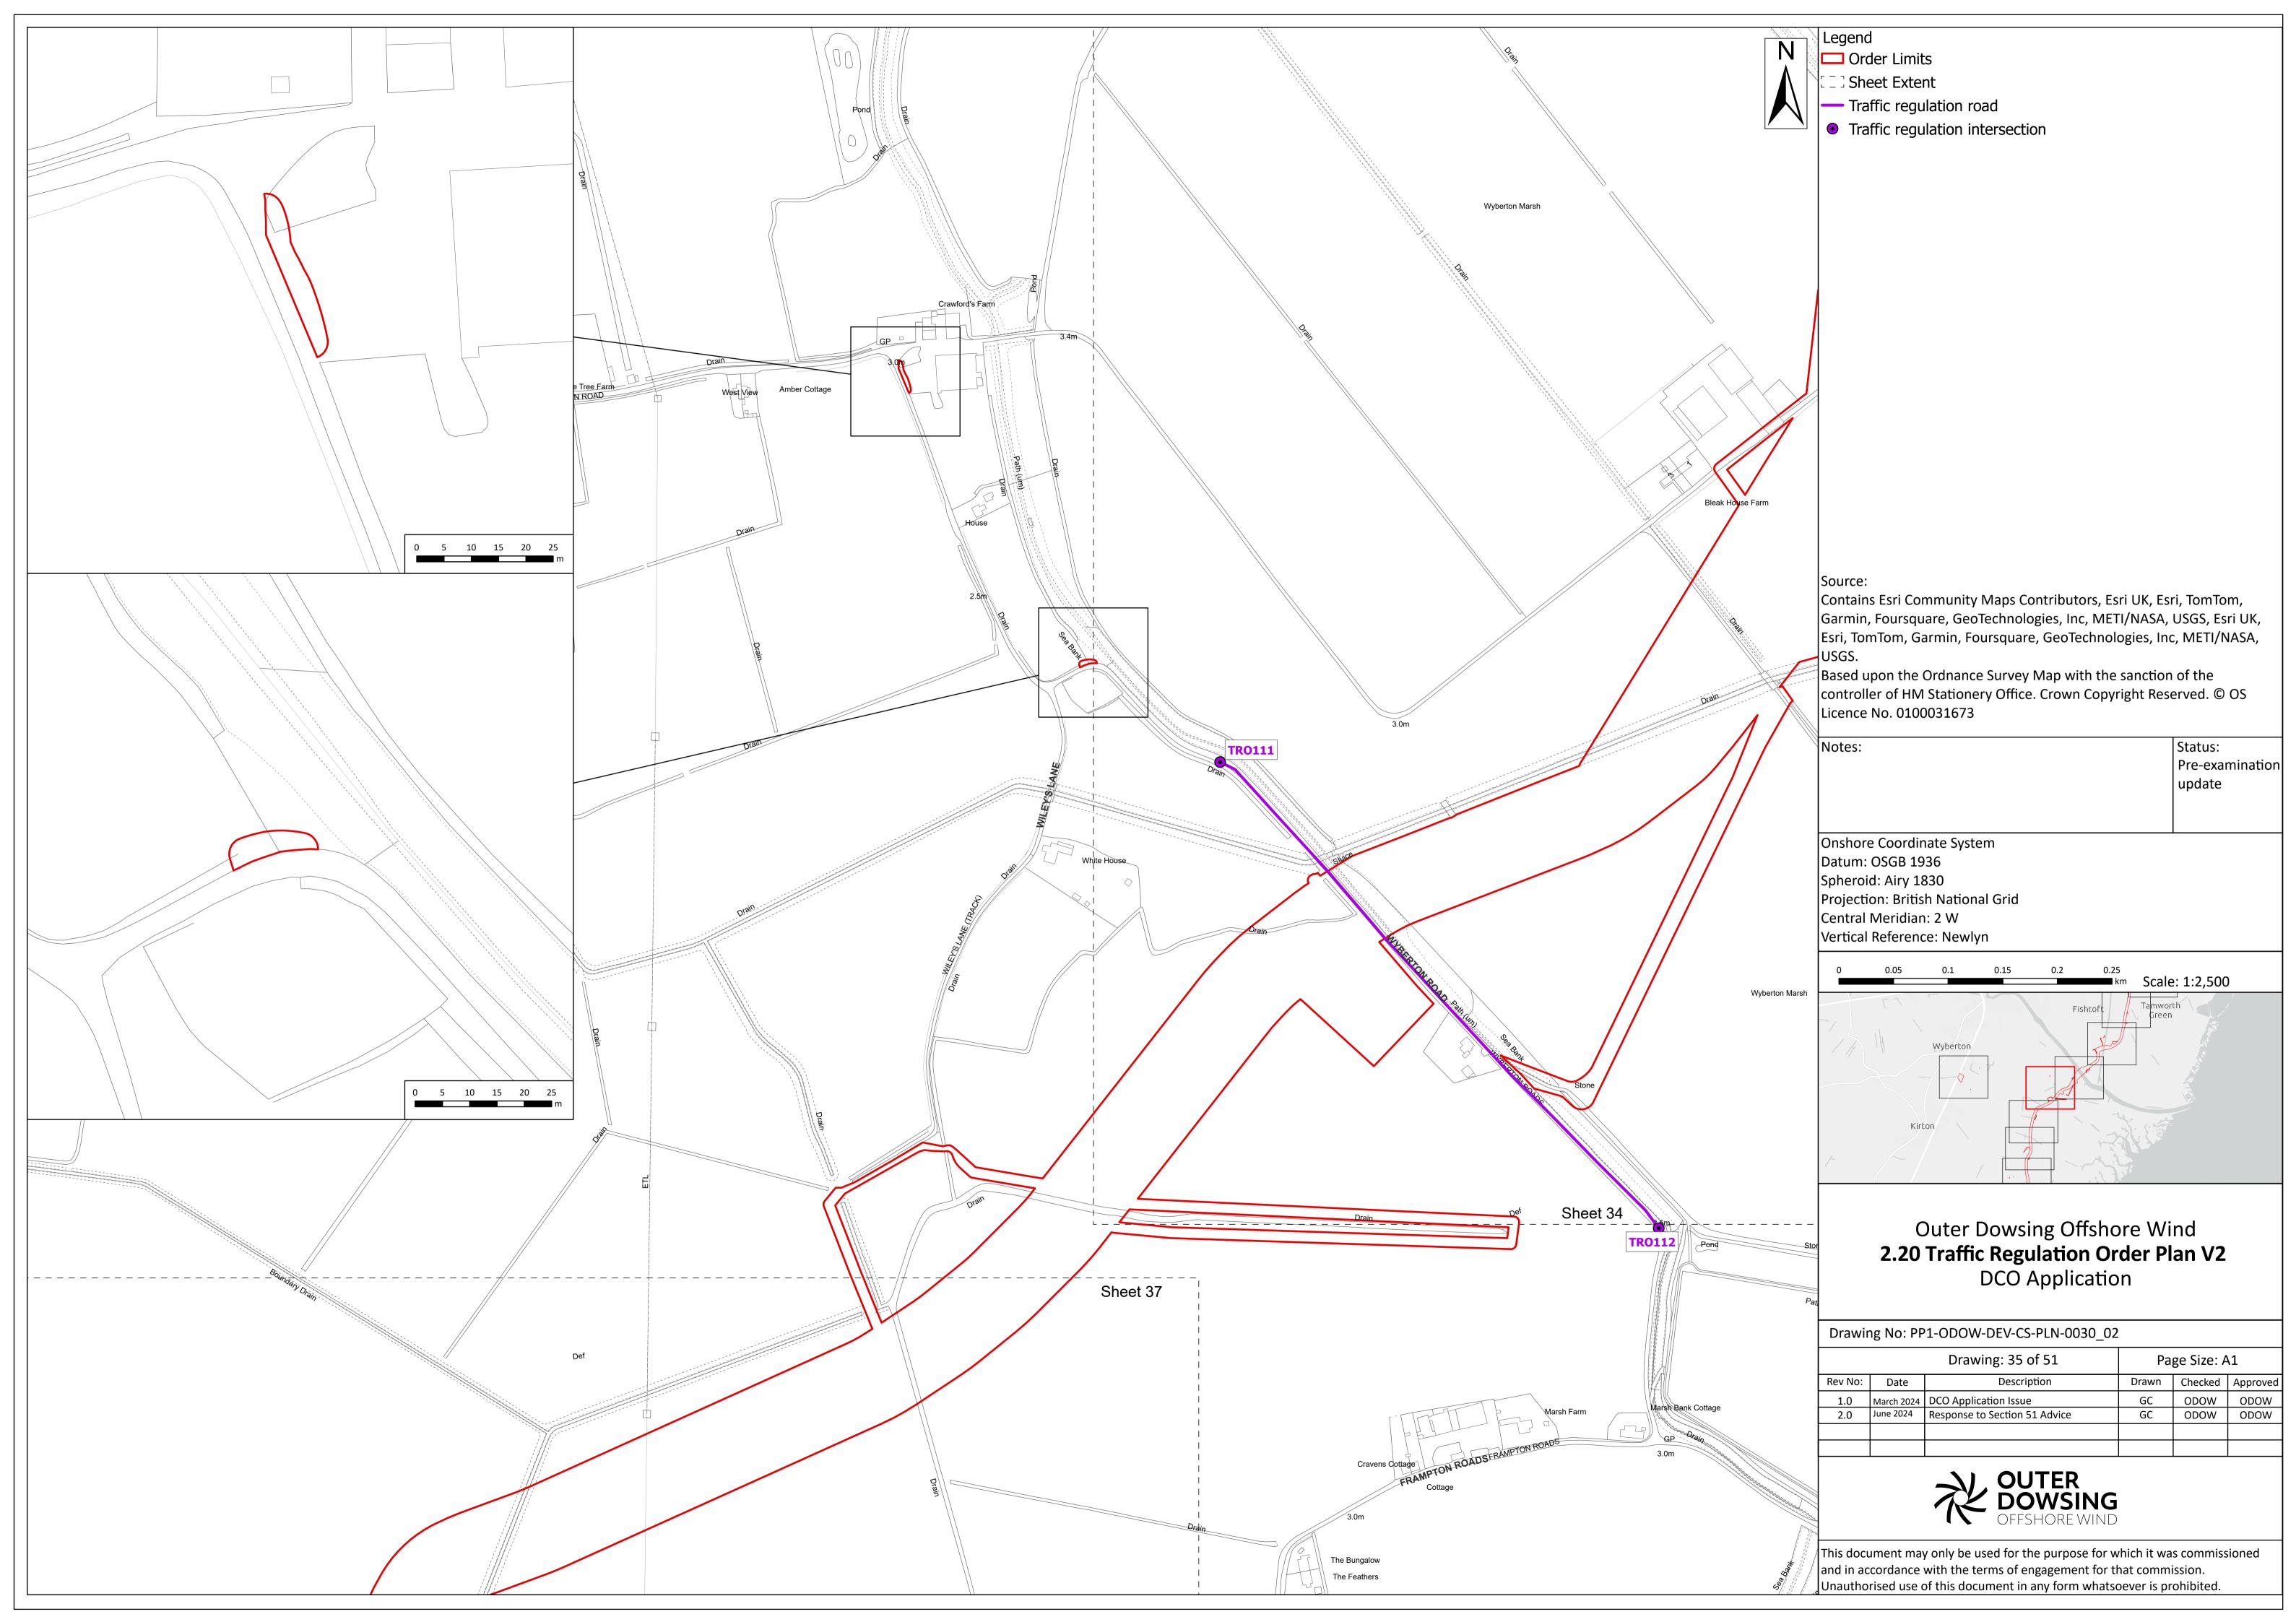

Document Reference: 2.20

**Řev: 2.0** 

Pursuant to APFP Regulation:

| Company:                        |               | Outer Dowsing Offshore Wind        |                                  |                  | Asset:                                           |                  | Whole Asset |                  |
|---------------------------------|---------------|------------------------------------|----------------------------------|------------------|--------------------------------------------------|------------------|-------------|------------------|
| Project:                        |               | Whole Wind Farm                    |                                  |                  | Sub<br>Project/Package:                          |                  | Whole Asset |                  |
| Document Title or Description:  |               | 2.20 Traffic Regulation Order Plan |                                  |                  |                                                  |                  |             |                  |
| Internal<br>Document<br>Number: |               | PP1-ODOW-DEV-CS-PLN-0030_02        |                                  |                  | 3 <sup>rd</sup> Party Doc No<br>(If applicable): |                  | N/A         |                  |
| Rev No.                         | Date          |                                    | Status / Reason for Issue        | Author           | Checked by                                       | Reviewed<br>by   |             | Approved by      |
| 1.0                             | March<br>2024 |                                    | DCO Application                  | Outer<br>Dowsing | Shepherd &<br>Wedderburn                         | Outer<br>Dowsing |             | Outer<br>Dowsing |
| 2.0                             | July<br>2024  |                                    | Response to<br>Section 51 Advice | Outer<br>Dowsing | Shepherd &<br>Wedderburn                         | Outer<br>Dowsing |             | Outer<br>Dowsing |