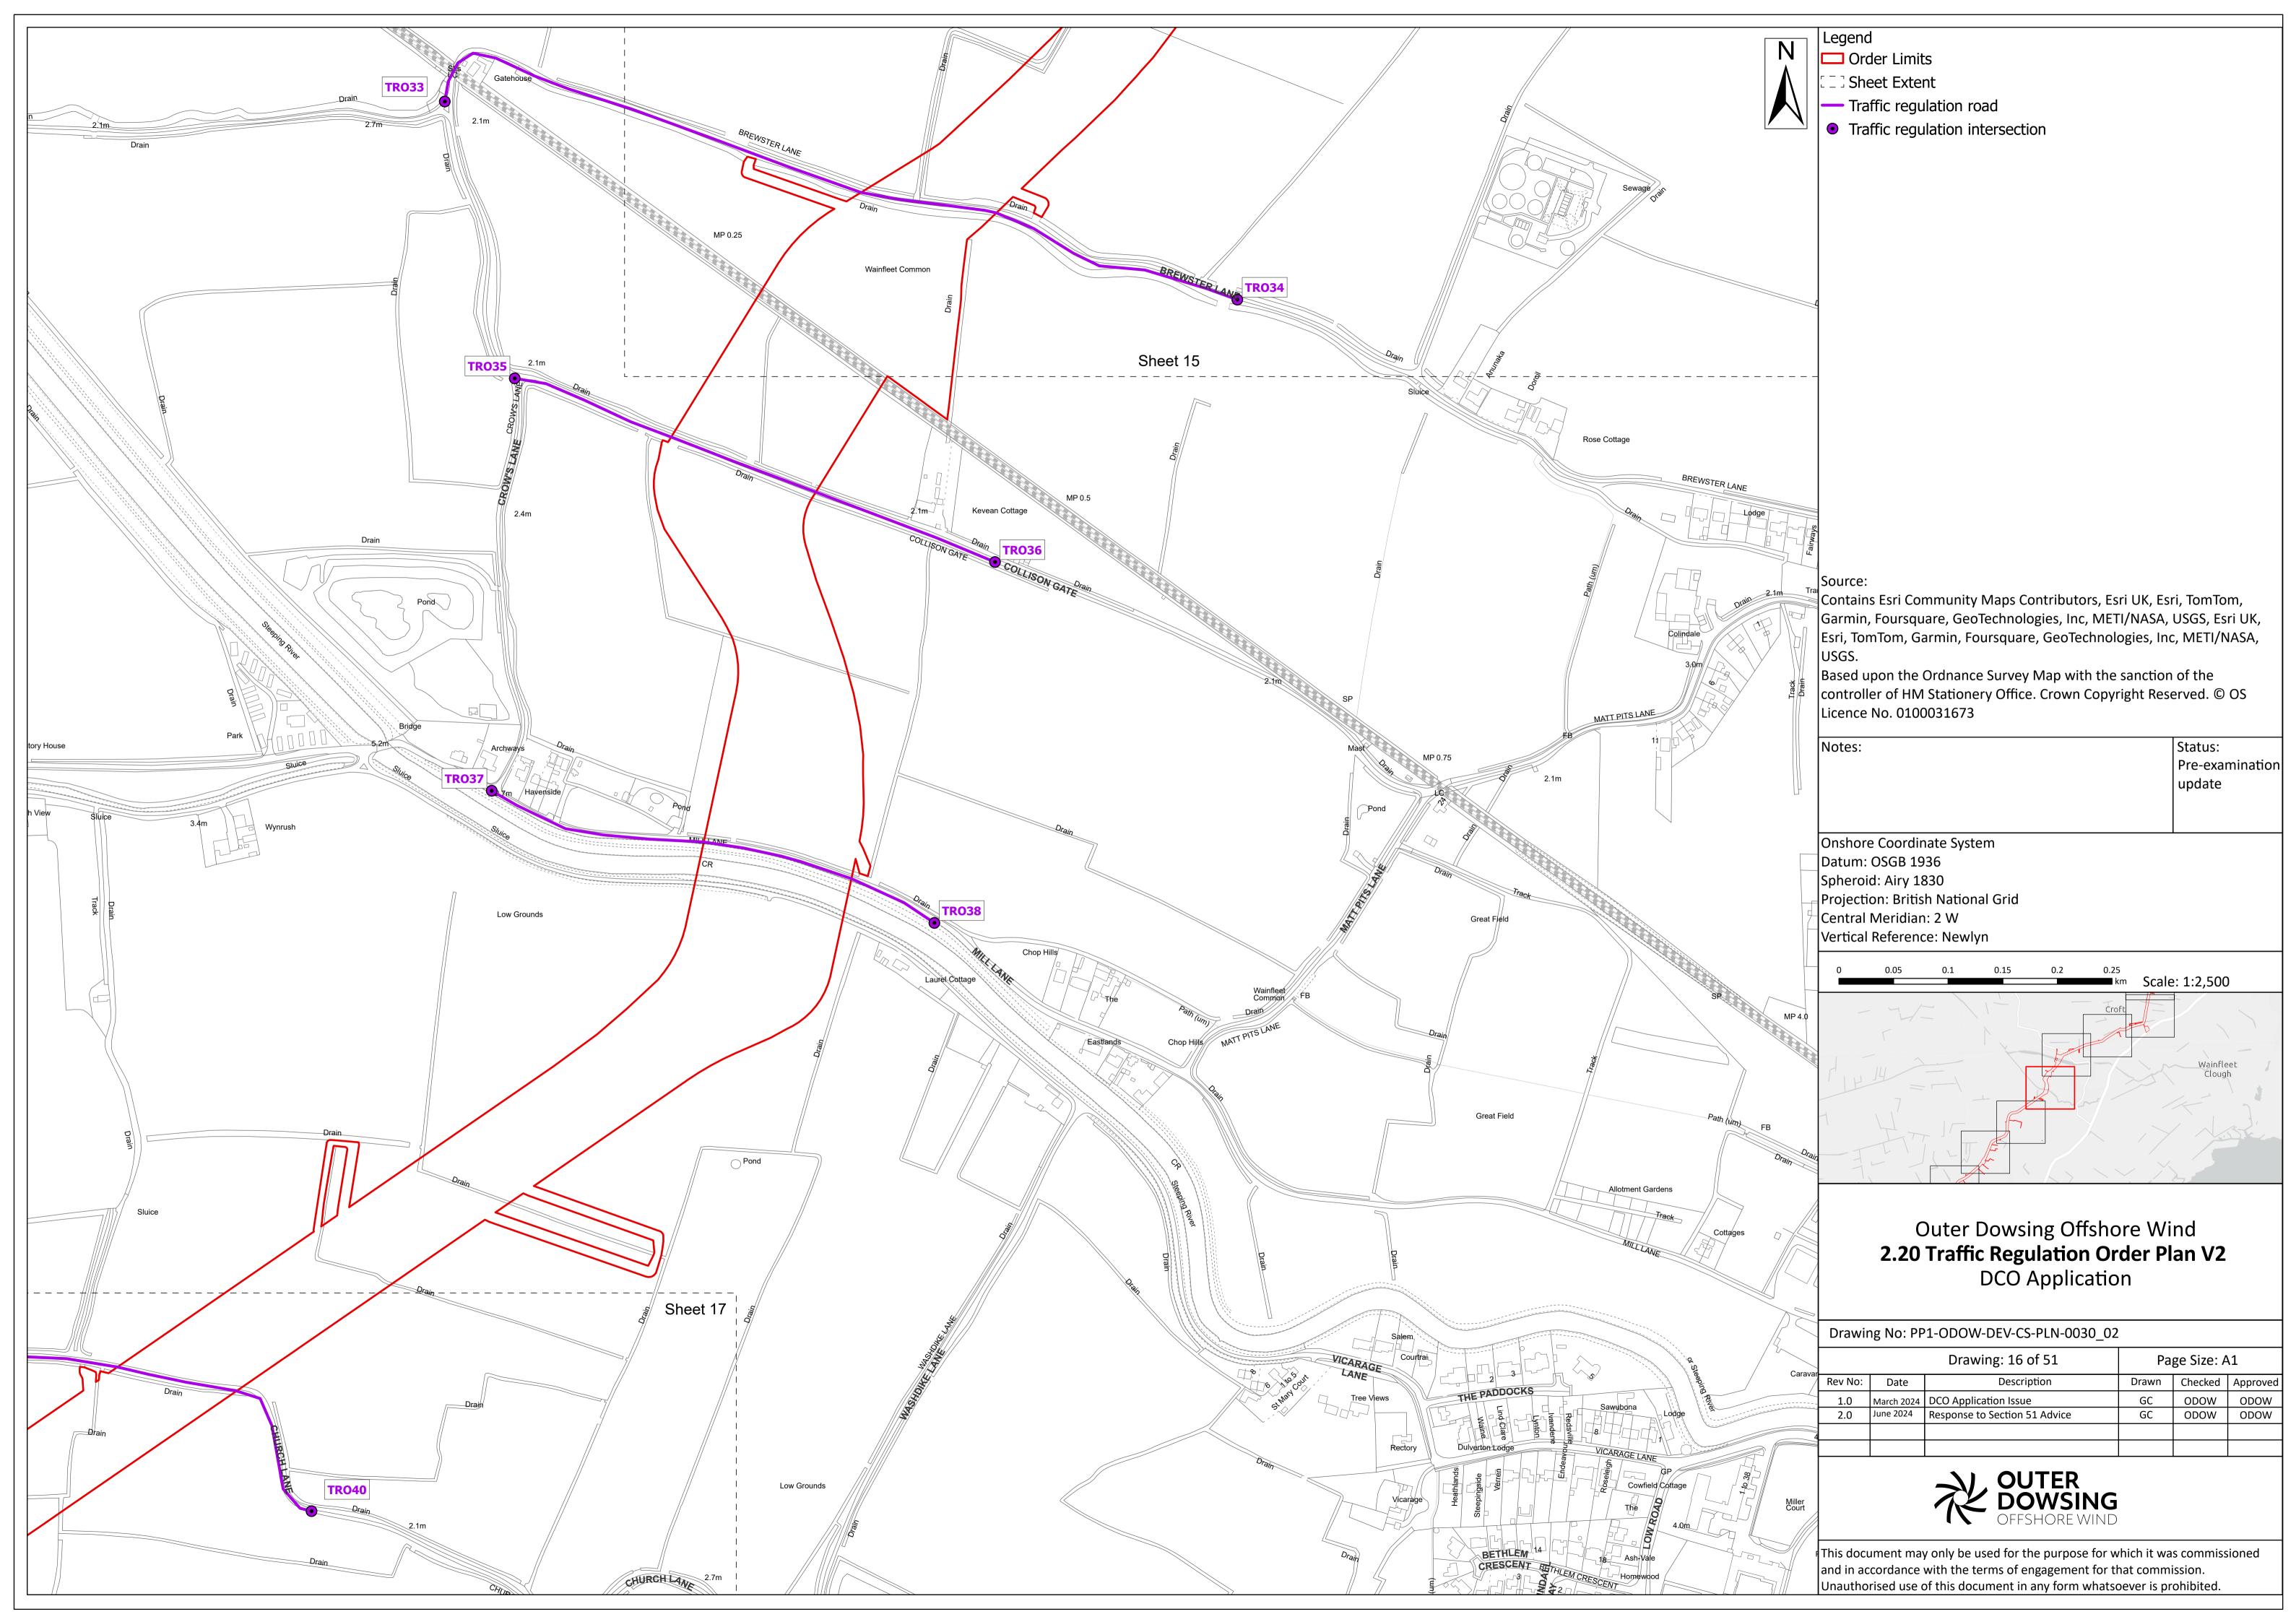

Document Reference: 2.20

**Řev: 2.0** 

Pursuant to APFP Regulation:

| Company:                        |               | Outer Dowsing Offshore Wind        |                                  |                  | Asset:                                           |                  | Whole Asset |                  |
|---------------------------------|---------------|------------------------------------|----------------------------------|------------------|--------------------------------------------------|------------------|-------------|------------------|
| Project:                        |               | Whole Wind Farm                    |                                  |                  | Sub<br>Project/Package:                          |                  | Whole Asset |                  |
| Document Title or Description:  |               | 2.20 Traffic Regulation Order Plan |                                  |                  |                                                  |                  |             |                  |
| Internal<br>Document<br>Number: |               | PP1-ODOW-DEV-CS-PLN-0030_02        |                                  |                  | 3 <sup>rd</sup> Party Doc No<br>(If applicable): |                  | N/A         |                  |
| Rev No.                         | Date          |                                    | Status / Reason for Issue        | Author           | Checked by                                       | Reviewed<br>by   |             | Approved by      |
| 1.0                             | March<br>2024 |                                    | DCO Application                  | Outer<br>Dowsing | Shepherd &<br>Wedderburn                         | Outer<br>Dowsing |             | Outer<br>Dowsing |
| 2.0                             | July<br>2024  |                                    | Response to<br>Section 51 Advice | Outer<br>Dowsing | Shepherd &<br>Wedderburn                         | Outer<br>Dowsing |             | Outer<br>Dowsing |