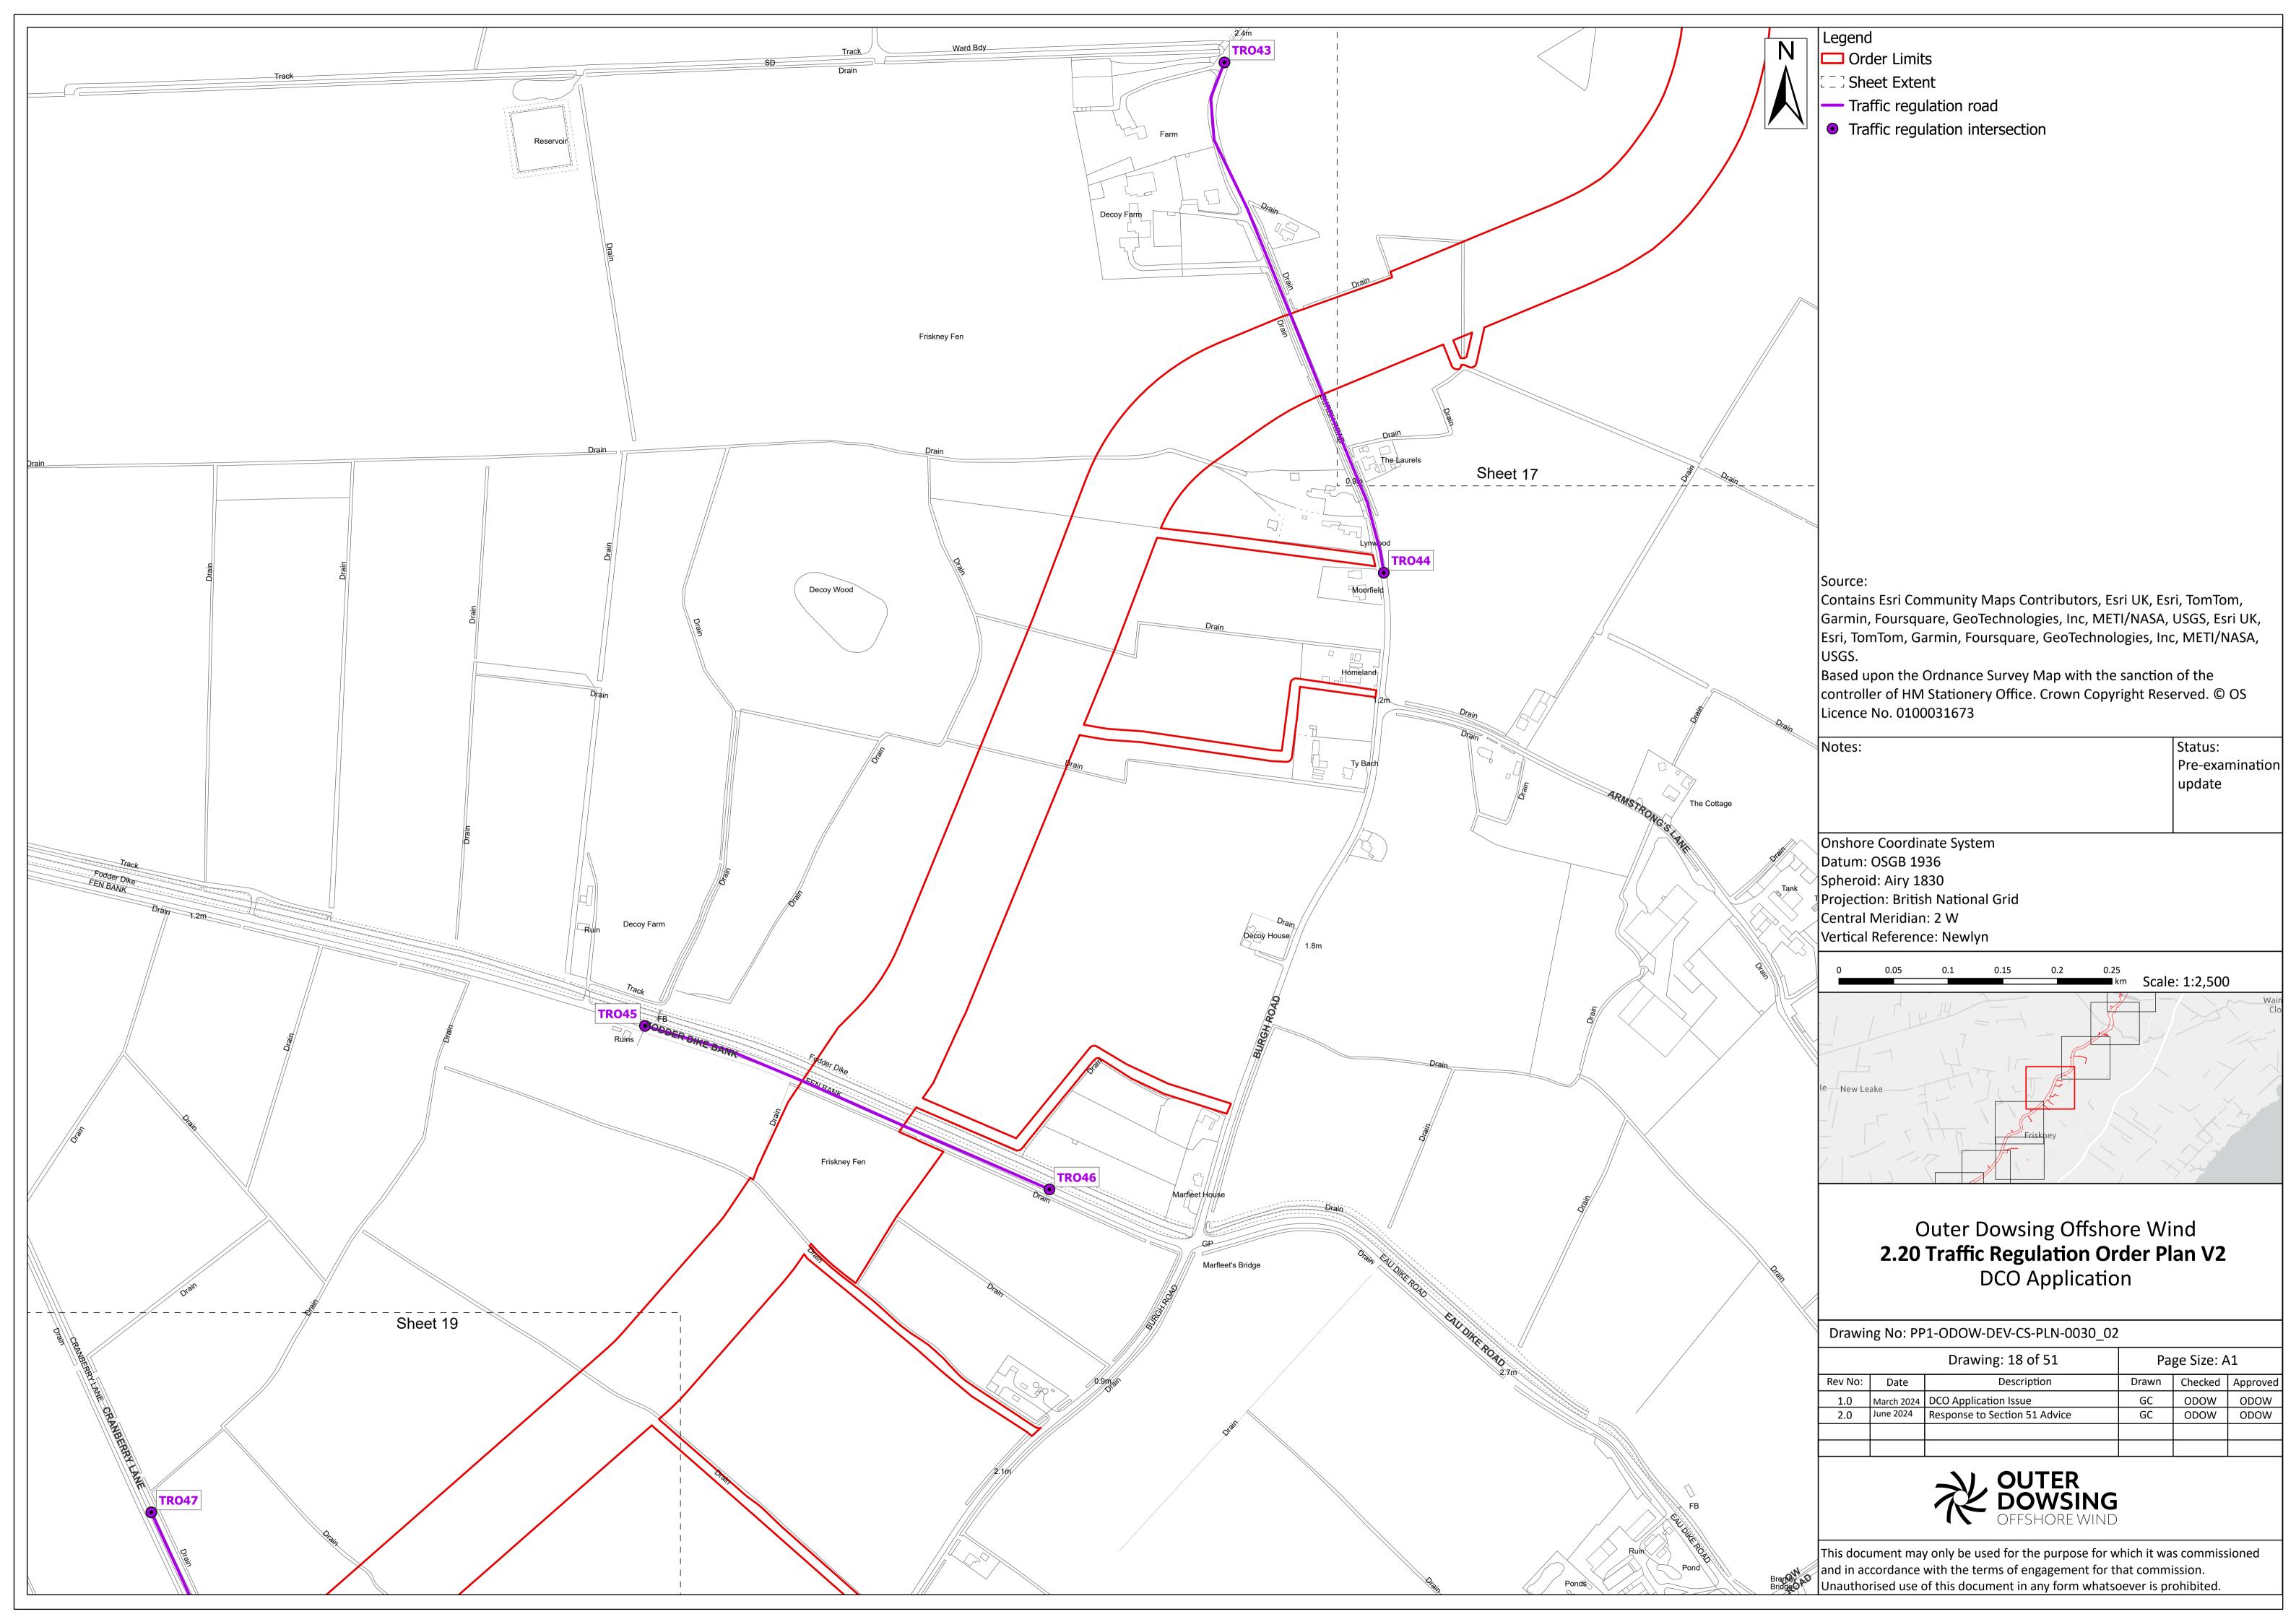

Document Reference: 2.20

**Řev: 2.0** 

Pursuant to APFP Regulation:

| Company:                        |               | Outer Dowsing Offshore Wind        |                                  |                  | Asset:                                           |                  | Whole Asset |                  |
|---------------------------------|---------------|------------------------------------|----------------------------------|------------------|--------------------------------------------------|------------------|-------------|------------------|
| Project:                        |               | Whole Wind Farm                    |                                  |                  | Sub<br>Project/Package:                          |                  | Whole Asset |                  |
| Document Title or Description:  |               | 2.20 Traffic Regulation Order Plan |                                  |                  |                                                  |                  |             |                  |
| Internal<br>Document<br>Number: |               | PP1-ODOW-DEV-CS-PLN-0030_02        |                                  |                  | 3 <sup>rd</sup> Party Doc No<br>(If applicable): |                  | N/A         |                  |
| Rev No.                         | Date          |                                    | Status / Reason for Issue        | Author           | Checked by                                       | Reviewed<br>by   |             | Approved by      |
| 1.0                             | March<br>2024 |                                    | DCO Application                  | Outer<br>Dowsing | Shepherd &<br>Wedderburn                         | Outer<br>Dowsing |             | Outer<br>Dowsing |
| 2.0                             | July<br>2024  |                                    | Response to<br>Section 51 Advice | Outer<br>Dowsing | Shepherd &<br>Wedderburn                         | Outer<br>Dowsing |             | Outer<br>Dowsing |