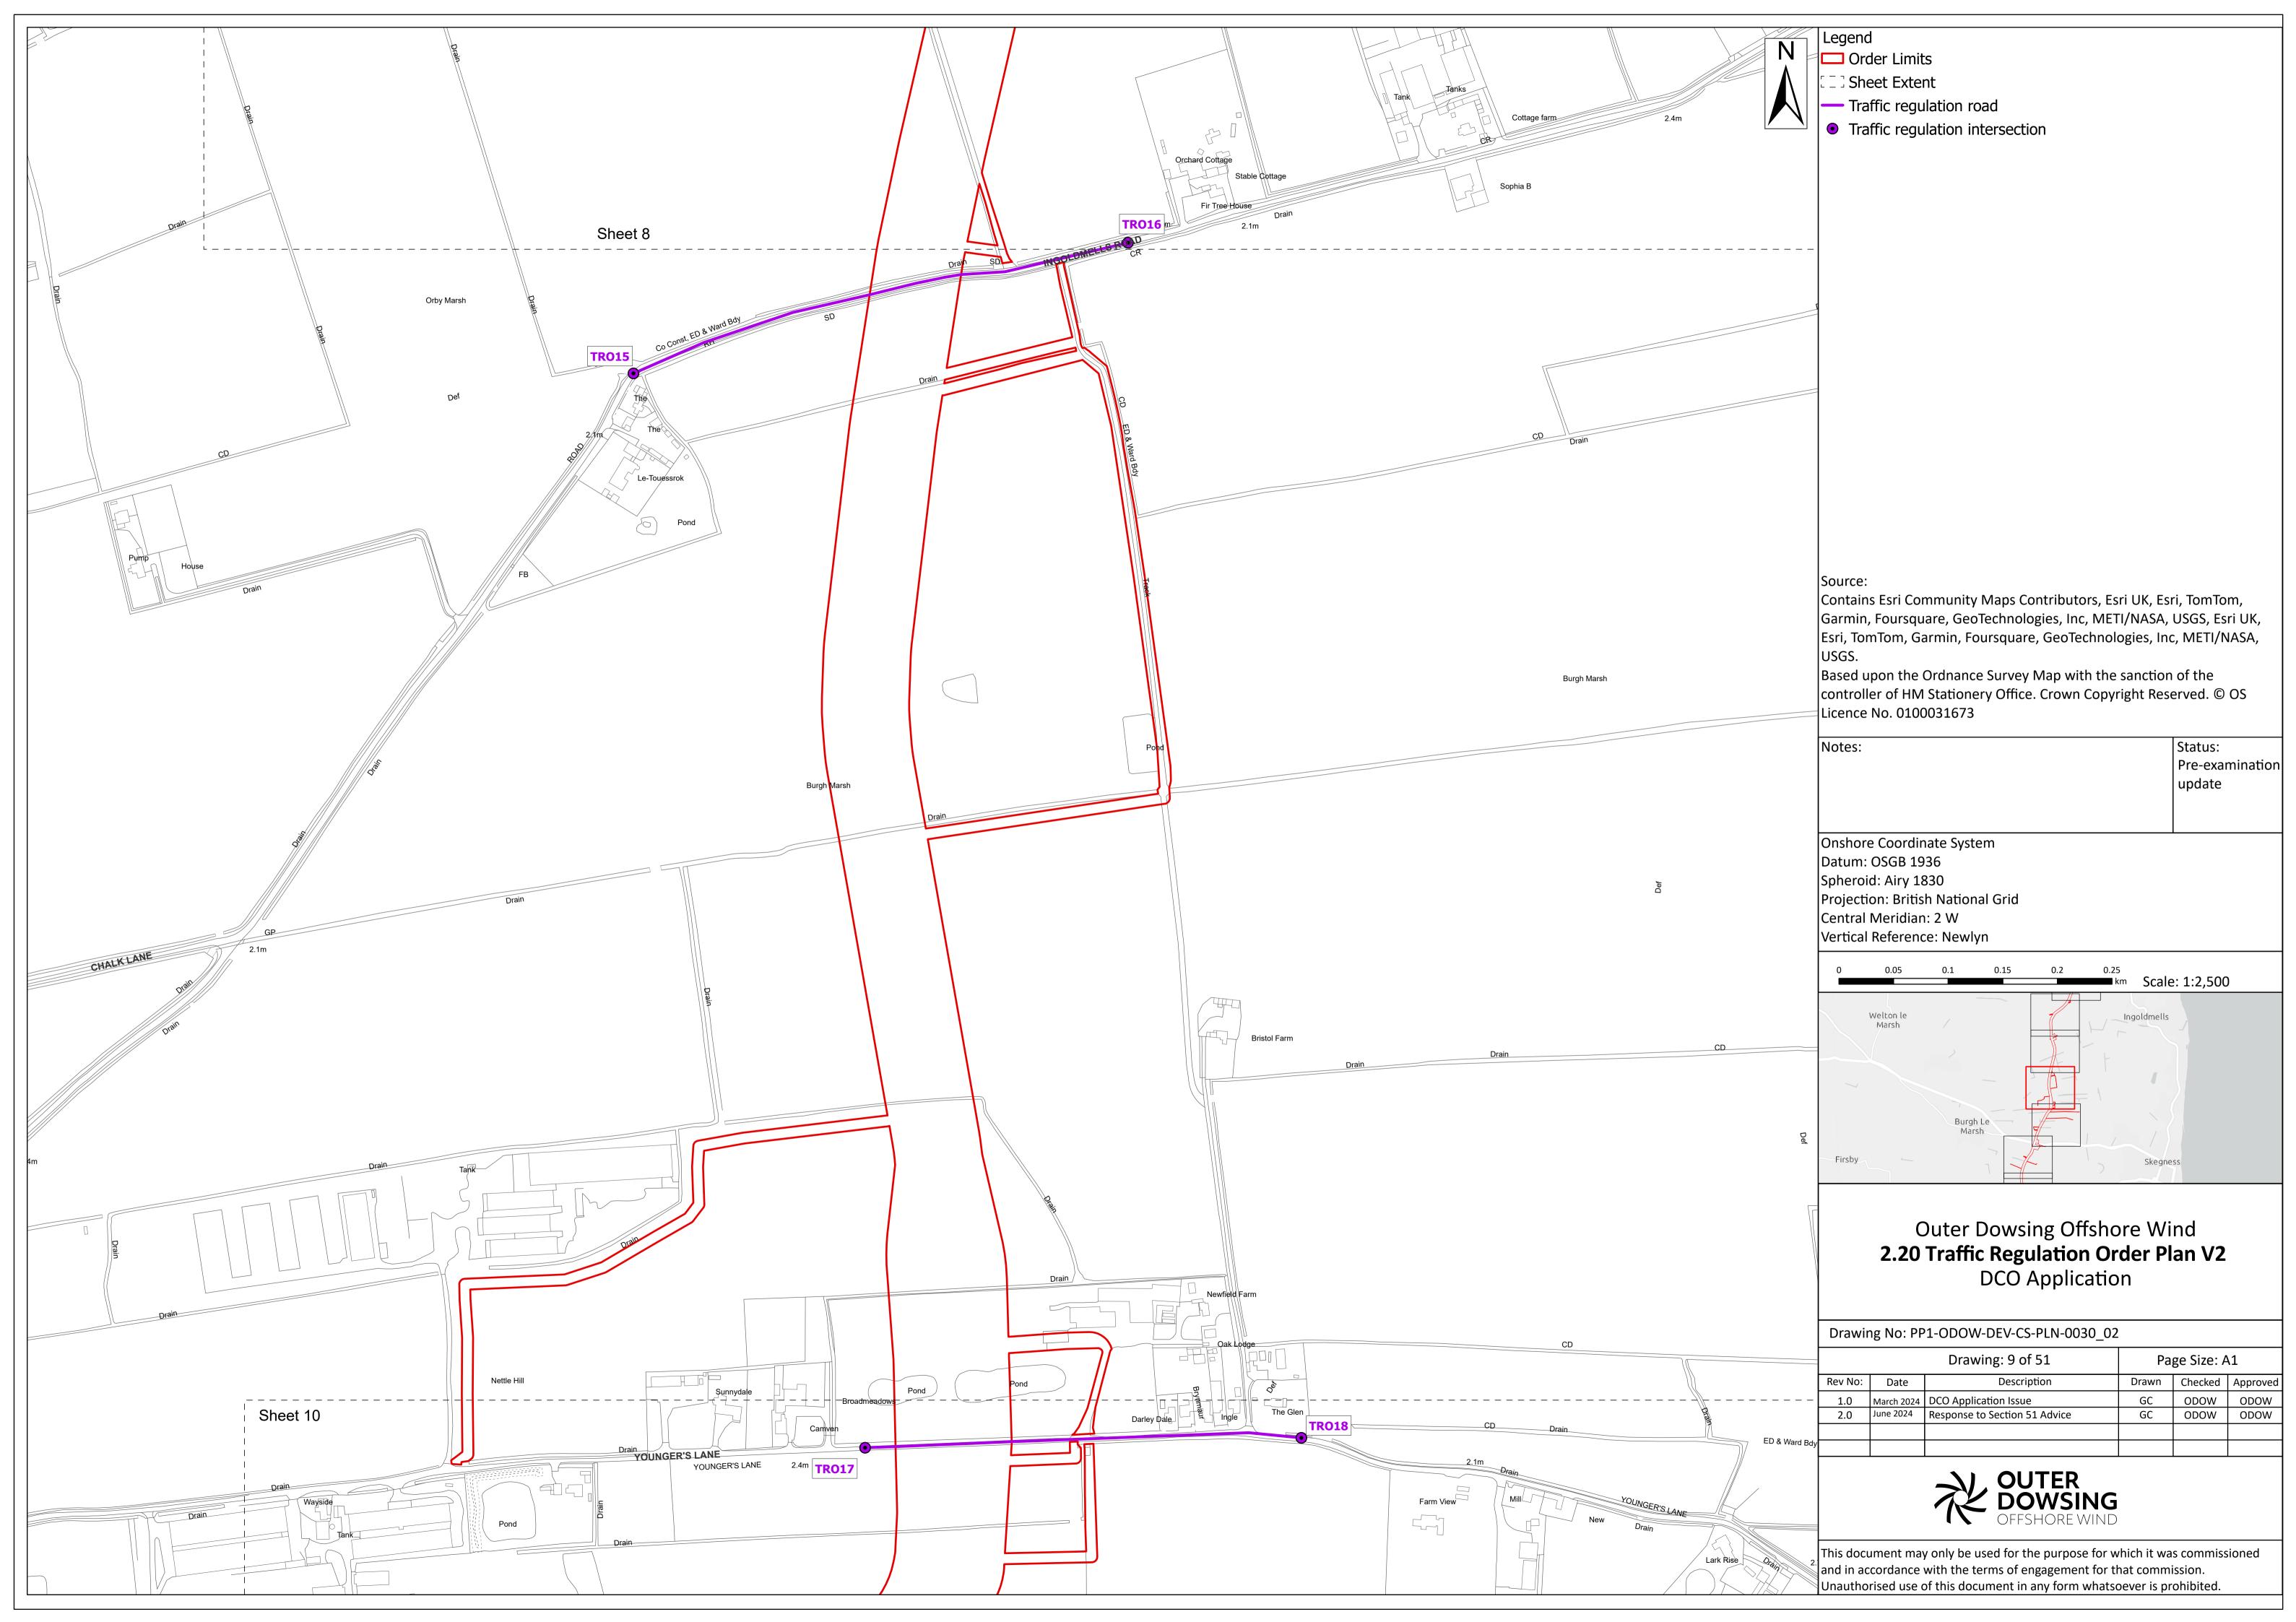

Document Reference: 2.20

**Řev: 2.0** 

Pursuant to APFP Regulation:

| Company:                        |               | Outer Dowsing Offshore Wind        |                                  |                  | Asset:                                           |                  | Whole Asset |                  |
|---------------------------------|---------------|------------------------------------|----------------------------------|------------------|--------------------------------------------------|------------------|-------------|------------------|
| Project:                        |               | Whole Wind Farm                    |                                  |                  | Sub<br>Project/Package:                          |                  | Whole Asset |                  |
| Document Title or Description:  |               | 2.20 Traffic Regulation Order Plan |                                  |                  |                                                  |                  |             |                  |
| Internal<br>Document<br>Number: |               | PP1-ODOW-DEV-CS-PLN-0030_02        |                                  |                  | 3 <sup>rd</sup> Party Doc No<br>(If applicable): |                  | N/A         |                  |
| Rev No.                         | Date          |                                    | Status / Reason for Issue        | Author           | Checked by                                       | Reviewed<br>by   |             | Approved by      |
| 1.0                             | March<br>2024 |                                    | DCO Application                  | Outer<br>Dowsing | Shepherd &<br>Wedderburn                         | Outer<br>Dowsing |             | Outer<br>Dowsing |
| 2.0                             | July<br>2024  |                                    | Response to<br>Section 51 Advice | Outer<br>Dowsing | Shepherd &<br>Wedderburn                         | Outer<br>Dowsing |             | Outer<br>Dowsing |